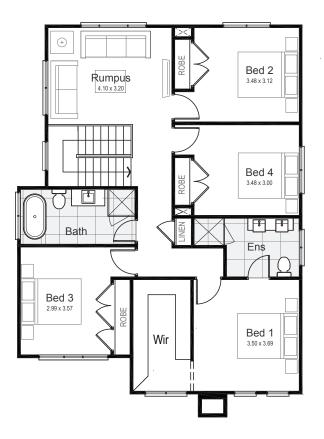

## Lot 2081 | Albert Park, Box Hill

| Gross Floor Area | 249.97 m <sup>2</sup> |
|------------------|-----------------------|
| Alfresco         | 10.44 m <sup>2</sup>  |
| Porch            | 2.22 m <sup>2</sup>   |
| Garage           | 33.59 m <sup>2</sup>  |
| First Floor      | 106.08 m <sup>2</sup> |
| Ground Floor     | 97.64 m <sup>2</sup>  |

**Ground Floor** 

First Floor