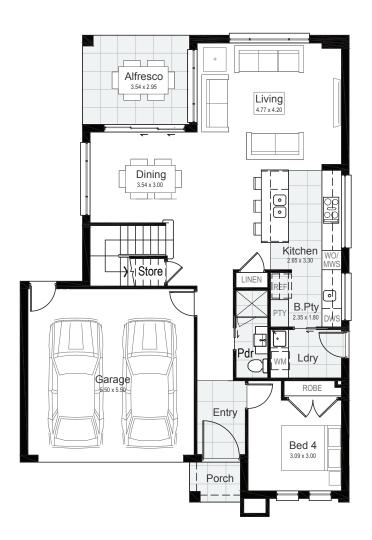

## Lot 2081 | Albert Park, Box Hill

| Gross Floor Area | 249.97 m <sup>2</sup> |
|------------------|-----------------------|
| Alfresco         | 10.44 m <sup>2</sup>  |
| Porch            | 2.22 m <sup>2</sup>   |
| Garage           | 33.59 m <sup>2</sup>  |
| First Floor      | 106.08 m <sup>2</sup> |
| Ground Floor     | 97.64 m <sup>2</sup>  |

**Ground Floor** 

First Floor