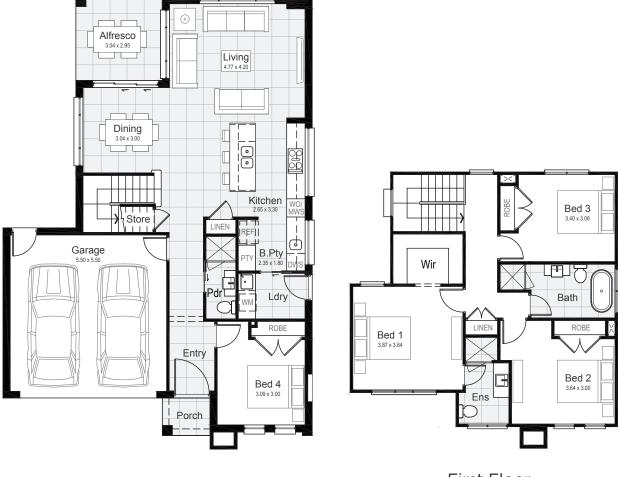

## Lot 131 | Albert Park, Box Hill

| Gross Floor Area | <b>214.56 m</b> <sup>2</sup> |
|------------------|------------------------------|
| Alfresco         | 8.97 m <sup>2</sup>          |
| Porch            | 2.22 m <sup>2</sup>          |
| Garage           | 33.59 m <sup>2</sup>         |
| First Floor      | 74.85 m <sup>2</sup>         |
| Ground Floor     | 94.93 m <sup>2</sup>         |

Ground Floor

First Floor

© \*All drawings and photography are for illustrative purposes and should be used as a guide only. Star Homes reserve the right to withdraw packages, revise plans, specifications and pricing without notice or obligation. Copyright of plans and documentation used by Star Homes shall remain the exclusive property of the producing or authorised entity unless a license is issued otherwise. This house and land package is inclusive of GST. Star Homes have made all reasonable efforts to ensure the accuracy of this package flyer. It is recommended that the purchaser make their ownenquiries in relation to this product offering and review their tender documentation with due care. Information and pricing are correct as at 14 December 2020. Changes can be accommodated to the package as requested by the purchaser subject to permissibility, however any changes as directed by the purchaser will be at their own cost. Star Homes ABN 35 602 963 502. Builder's Licence 290700C.