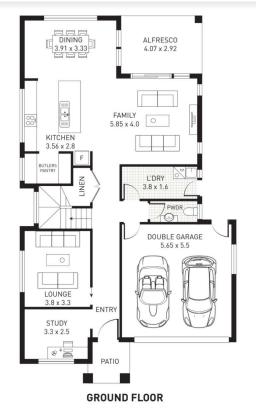

| ii iodi di ioo     |          |
|--------------------|----------|
| Specifications     |          |
| Ground Floor       | 115.75m2 |
| First Floor Living | 118.98m2 |
| Garage             | 34.32m2  |
| Alfresco           | 11.88m2  |
| Porch              | 4.21m2   |
| Total Home Area    | 285.14m2 |