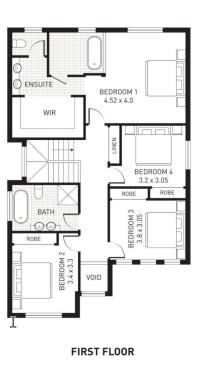

| ii iodi di ioo     |          |
|--------------------|----------|
| Specifications     |          |
| Ground Floor       | 115.75m2 |
| First Floor Living | 118.98m2 |
| Garage             | 34.32m2  |
| Alfresco           | 11.88m2  |
| Porch              | 4.21m2   |
| Total Home Area    | 285.14m2 |