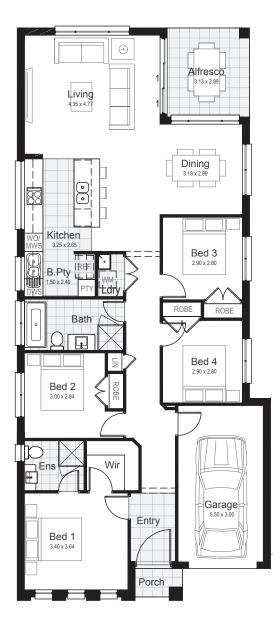

## Lot 138 | Albert Park, Box Hill

| Gross Floor Area | 165.57 m <sup>2</sup> |
|------------------|-----------------------|
| Alfresco         | 9.05 m <sup>2</sup>   |
| Porch            | 1.73 m <sup>2</sup>   |
| Garage           | 18.81 m <sup>2</sup>  |
| Ground Floor     | 135.98 m <sup>2</sup> |

## Ground Floor

© \*All drawings and photography are for illustrative purposes and should be used as a guide only. Star Homes reserve the right to withdraw packages, revise plans, specifications and pricing without notice or obligation. Copyright of plans and documentation used by Star Homes shall remain the exclusive property of the producing or authorised entity unless a license is issued otherwise. This house and land package is inclusive of GST. Star Homes have made all reasonable efforts to ensure the accuracy of this package flyer. It is recommended that the purchaser make their own enquiries in relation to this product offering and review their tender documentation with due care. Information and pricing are correct as at 7 November 2020. Changes can be accommodated to the package as requested by the purchaser will be at their own cost. Star Homes ABN 35 602 963 502. Builder's Licence 290700C.