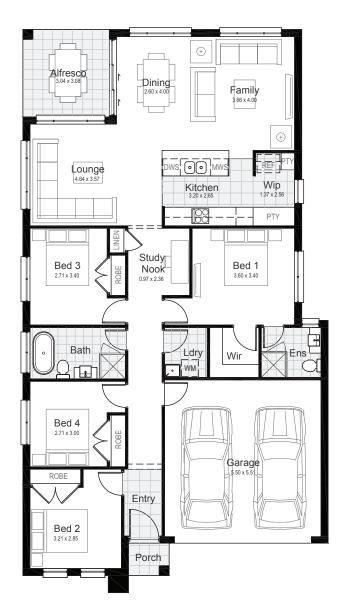

## Lot 104 | Hynds, Box Hill

| Gross Floor Area | 190.55 m <sup>2</sup> |
|------------------|-----------------------|
| Alfresco         | 9.36 m <sup>2</sup>   |
| Porch            | 1.63 m <sup>2</sup>   |
| Garage           | 33.01 m <sup>2</sup>  |
| Ground Floor     | 146.55 m <sup>2</sup> |

## Ground Floor

© \*All drawings and photography are for illustrative purposes and should be used as a guide only. Star Homes reserve the right to withdraw packages, revise plans, specifications and pricing without notice or obligation. Copyright of plans and documentation used by Star Homes shall remain the exclusive property of the producing or authorised entity unless a license is issued otherwise. This house and land package is inclusive of GST. Star Homes have made all reasonable efforts to ensure the accuracy of this package flyer. It is recommended that the purchaser make their ownenquiries in relation to this product of fering and review their tender documentation with due care. Information and pricing are correct as at 20 November 2020. Changes can be accommodated to the package as requested by the purchaser subject to permissibility, however any changes as directed by the purchaser will be at their own cost. Star Homes ABI 35 602 963 502. Builder's Licence 290700C.