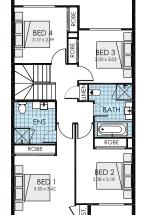

## Preston 23 lot 638

An impressive terrace of generous proportions, growing families will love its four bedrooms, versatile living spaces and a double garage. As you enter, the lounge welcomes you home. As you make your way to the back of the home, gaze out to the alfresco from the open plan living, dining and kitchen. Parents can retreat into a cleverly designed master suite, while three other bedrooms and a large bathroom complete your dream home, a reality you can afford.

## \$615,000

Colour Scheme Pure

Land 210m<sup>2</sup>

| 4   | 3    | 2   |
|-----|------|-----|
| bed | bath | car |

23 SQ

| Ground Floor | 82.35m <sup>2</sup>  |
|--------------|----------------------|
| First Floor  | 79.46m <sup>2</sup>  |
| Garage       | 36.18m <sup>2</sup>  |
| Porch Area   | 3.02m <sup>2</sup>   |
| Alfresco     | 10.20m <sup>2</sup>  |
| Total        | 211.21m <sup>2</sup> |