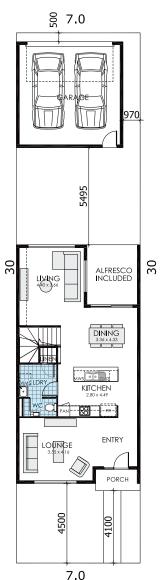

## Preston 23 lot 638

An impressive terrace of generous proportions, growing families will love its four bedrooms, versatile living spaces and a double garage. As you enter, the lounge welcomes you home. As you make your way to the back of the home, gaze out to the alfresco from the open plan living, dining and kitchen. Parents can retreat into a cleverly designed master suite, while three other bedrooms and a large bathroom complete your dream home, a reality you can afford.

## \$615,000

Colour Scheme Pure

Land 210m<sup>2</sup>

| 4   | 3    | 2   |
|-----|------|-----|
| bed | bath | car |

23 SQ

| Ground Floor | 82.35m <sup>2</sup>  |
|--------------|----------------------|
| First Floor  | 79.46m <sup>2</sup>  |
| Garage       | 36.18m <sup>2</sup>  |
| Porch Area   | 3.02m <sup>2</sup>   |
| Alfresco     | 10.20m <sup>2</sup>  |
| Total        | 211.21m <sup>2</sup> |