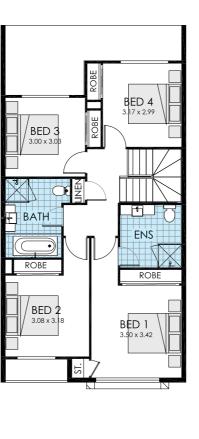

## lot 653

Growing families will love the Preston's four bedrooms, versatile living spaces and double garage. The generous open-plan kitchen, dining and living, are filled with an abundance of light creating a sense of space and connection with the outdoors. Upstairs, parents can retreat into a cleverly designed master suite, while three other bedrooms and a large bathroom gives everyone their own space.

\$620,000

Colour Scheme Pure

Land 207.6m<sup>2</sup>

4

3

ed bath car

22.7 SQ

| Ground Floor | 82.35m <sup>2</sup>  |
|--------------|----------------------|
| First Floor  | 79.46m <sup>2</sup>  |
| Garage       | 35.85m <sup>2</sup>  |
| Porch Area   | $3.02m^{2}$          |
| Alfresco     | 10.20m <sup>2</sup>  |
| Total        | 210.88m <sup>2</sup> |