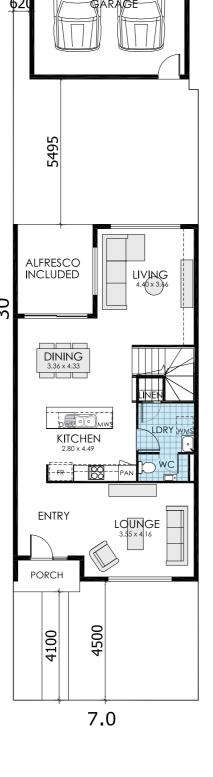

## lot 653

Growing families will love the Preston's four bedrooms, versatile living spaces and double garage. The generous open-plan kitchen, dining and living, are filled with an abundance of light creating a sense of space and connection with the outdoors. Upstairs, parents can retreat into a cleverly designed master suite, while three other bedrooms and a large bathroom gives everyone their own space.

\$620,000

Colour Scheme Pure

Land 207.6m<sup>2</sup>

4

3

ed bath car

22.7 SQ

| Ground Floor | 82.35m <sup>2</sup>  |
|--------------|----------------------|
| First Floor  | 79.46m <sup>2</sup>  |
| Garage       | 35.85m <sup>2</sup>  |
| Porch Area   | $3.02m^{2}$          |
| Alfresco     | 10.20m <sup>2</sup>  |
| Total        | 210.88m <sup>2</sup> |