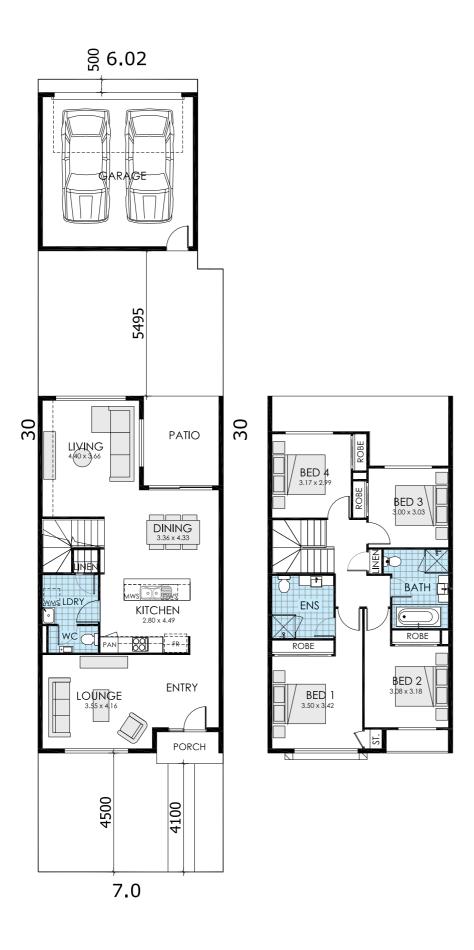

## lot 654

Growing families will love the Preston's four bedrooms, versatile living spaces and double garage. The generous open-plan kitchen, dining and living, are filled with an abundance of light creating a sense of space and connection with the outdoors. Upstairs, parents can retreat into a cleverly designed master suite, while three other bedrooms and a large bathroom gives everyone their own space.

\$620,000

Colour Scheme Aura

Land 202.8m<sup>2</sup>

4

3

bath car

22.7 SQ

| Ground Floor | 82.35m <sup>2</sup>  |
|--------------|----------------------|
| First Floor  | 79.46m <sup>2</sup>  |
| Garage       | 28.71m <sup>2</sup>  |
| Porch Area   | $3.02m^{2}$          |
| Alfresco     | 10.20m <sup>2</sup>  |
| Total        | 203.74m <sup>2</sup> |