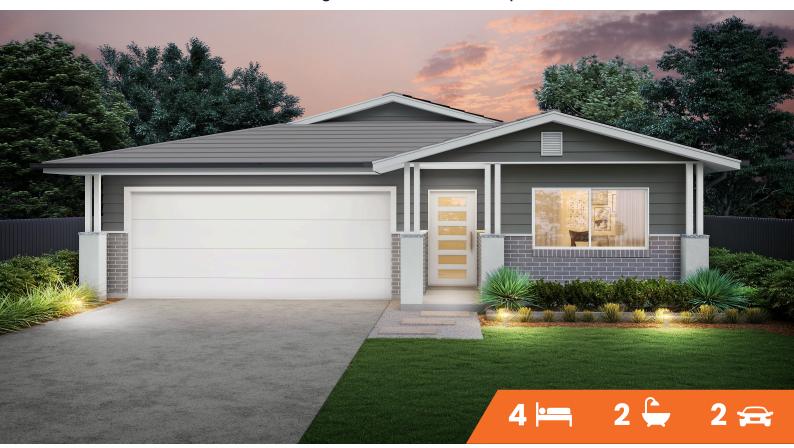

### simonehomes.com.au

Lot 1 Sharman Close Estate Harrington Park - 456.9m2 | Split Contract -\$836,590

# Lady Elliot 176 Features

- 4 STAR Inclusions
- Connection
- Large Covered Tiled Alfresco
- Dusted A/C
- Stainless Steel Appliances
- Free-Standing Bath
- BASIX
- Termite Protection
- Stone Bench Top
- Floor Coverings Throughout
- Driveway