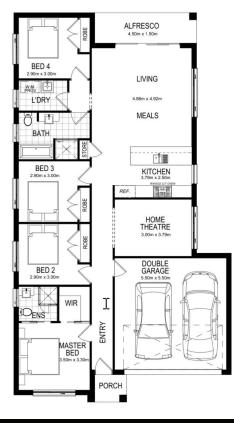

| Specifications  |          |
|-----------------|----------|
| Ground Floor    | 133.51m2 |
| Garage          | 33.95m2  |
| Alfresco        | 7.30m2   |
| Total Home Area | 176.63m2 |