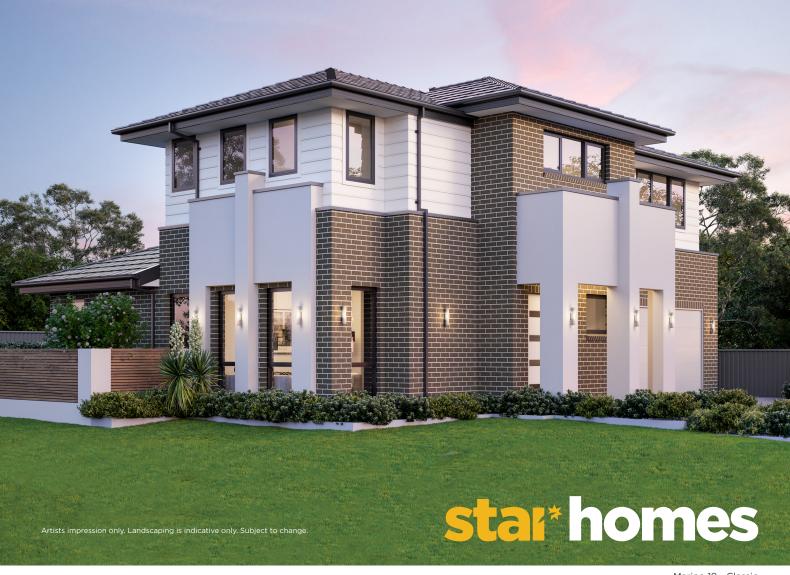

## Marino 19 - Classic

## **Lot 901** | Crown Hill, Riverstone

\$746,000

## House & Land Package Land Size: 250m<sup>2</sup>

HomeBuilder Inclusions:

- \* Fixed site costs & basix requirements
- \* 2600mm ceilings to ground floor
- \* 20mm stone benchtops to kitchen and vanities
- \* Westinghouse stainless steel appliances incl. gas cooktop, underbench oven and externally ducted rangehood
- \* Semi-frameless shower screens, wall hung vanities and freestanding bath
- \* Carpet floor coverings to living & bedrooms
- \* Ceramic tiles to entry, kitchen, porch and alfresco
- \* Split system air-conditioning to main living area
- \* Automatic garage door with remotes
- \* Coloured concrete driveway

## Lot 901 | Crown Hill, Riverstone

| <b>Gross Floor Area</b> | 180.03 m <sup>2</sup> |
|-------------------------|-----------------------|
| Alfresco                | 8.67 m <sup>2</sup>   |
| Porch                   | 3.88 m <sup>2</sup>   |
| Garage                  | 34.39 m <sup>2</sup>  |
| First Floor             | 63.98 m <sup>2</sup>  |
| Ground Floor            | 69.11 m <sup>2</sup>  |