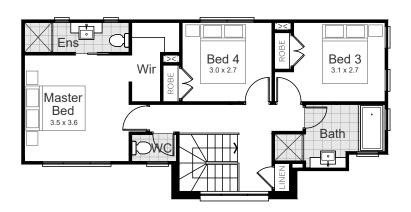

## Lot 901 | Crown Hill, Riverstone

| <b>Gross Floor Area</b> | 180.03 m <sup>2</sup> |
|-------------------------|-----------------------|
| Alfresco                | 8.67 m <sup>2</sup>   |
| Porch                   | 3.88 m <sup>2</sup>   |
| Garage                  | 34.39 m <sup>2</sup>  |
| First Floor             | 63.98 m <sup>2</sup>  |
| Ground Floor            | 69.11 m <sup>2</sup>  |

First Floor

**Ground Floor** 