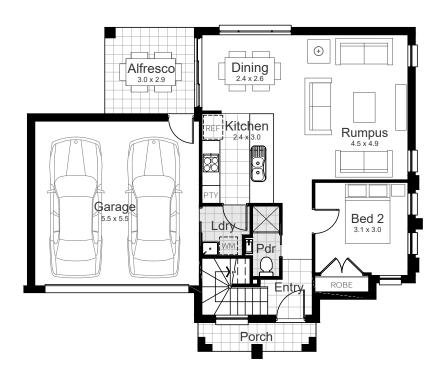

## Lot 901 | Crown Hill, Riverstone

| <b>Gross Floor Area</b> | 180.03 m <sup>2</sup> |
|-------------------------|-----------------------|
| Alfresco                | 8.67 m <sup>2</sup>   |
| Porch                   | 3.88 m <sup>2</sup>   |
| Garage                  | 34.39 m <sup>2</sup>  |
| First Floor             | 63.98 m <sup>2</sup>  |
| Ground Floor            | 69.11 m <sup>2</sup>  |

First Floor

**Ground Floor** 