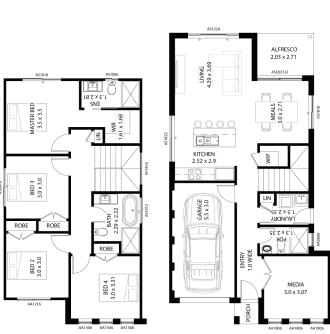

# Evoke Eaton 18 I

169

# Evoke Eaton 18 I

| Lot Area:            | 301.6 sqm     |
|----------------------|---------------|
| Lot Width:           | 10.5m         |
| Lot Depth:           | 28.7m         |
| Home Square footage: | 169 sqm       |
| Home Width:          | 7.8m          |
| Home Depth           | 13.87m        |
| Registration Date:   | December 2021 |