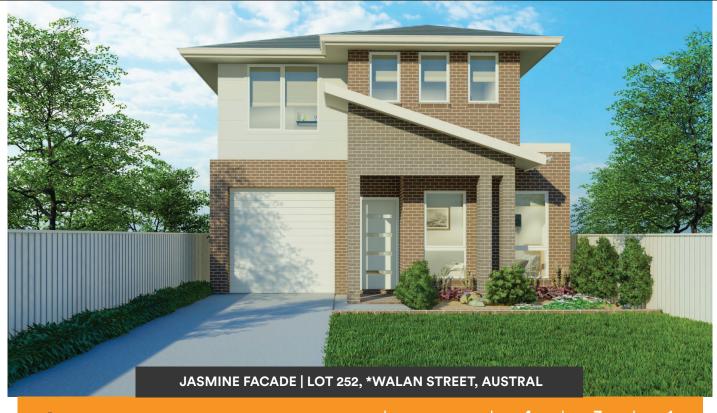

# Evoke Eaton 18 I

169

# Evoke Eaton 18 I

| Lot Area:            | 301.6 sqm     |
|----------------------|---------------|
| Lot Width:           | 10.5m         |
| Lot Depth:           | 28.7m         |
| Home Square footage: | 169 sqm       |
| Home Width:          | 7.8m          |
| Home Depth           | 13.87m        |
| Registration Date:   | December 2021 |