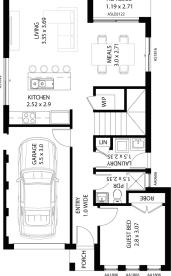

## **Evoke** Eaton 17.5 II

| Lot Area:            | 301.5 sqm     |
|----------------------|---------------|
| Lot Width:           | 10.5m         |
| Lot Depth:           | 27.5m         |
| Home Square footage: | 164 sqm       |
| Home Width:          | 7.8m          |
| Home Depth           | 13.03m        |
| Registration Date:   | December 2021 |