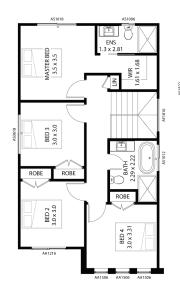

## **Evoke** Eaton 17.5 II

| Lot Area:            | 301.5 sqm     |
|----------------------|---------------|
| Lot Width:           | 10.5m         |
| Lot Depth:           | 27.5m         |
| Home Square footage: | 164 sqm       |
| Home Width:          | 7.8m          |
| Home Depth           | 13.03m        |
| Registration Date:   | December 2021 |