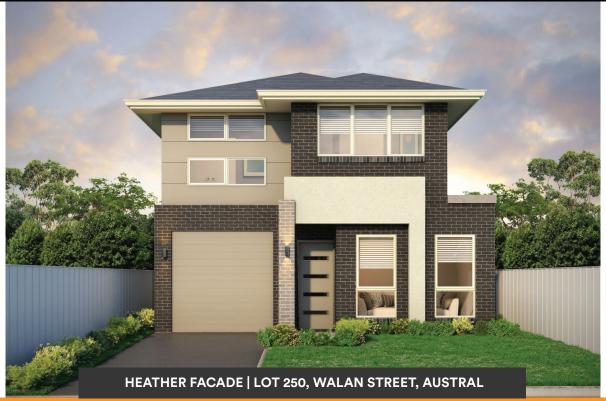

## Evoke Eaton 17.5 II

\$739,600

## **Evoke** Eaton 17.5 II

| Lot Area:            | 301.5 sqm     |
|----------------------|---------------|
| Lot Width:           | 10.5m         |
| Lot Depth:           | 27.5m         |
| Home Square footage: | 164 sqm       |
| Home Width:          | 7.8m          |
| Home Depth           | 13.03m        |
| Registration Date:   | December 2021 |