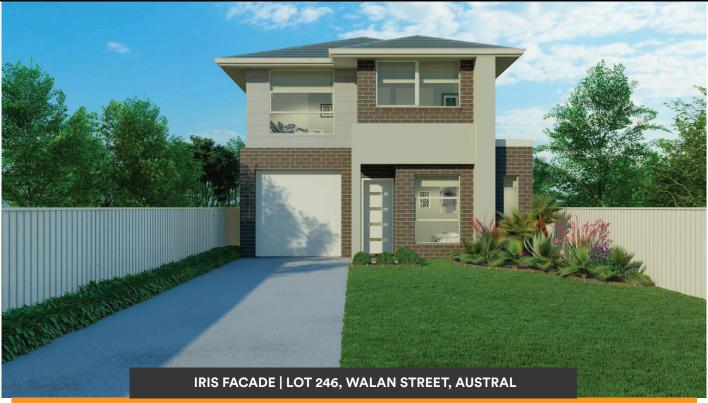

## **Evoke** Eaton 16

\$727,300

## **Evoke** Eaton 16

| Lot Area:            | 301.5 sqm     |
|----------------------|---------------|
| Lot Width:           | 10.5m         |
| Lot Depth:           | 28.7m         |
| Home Square footage: | 152 sqm       |
| Home Width:          | 6.88m         |
| Home Depth           | 11.84m        |
| Registration Date:   | December 2021 |