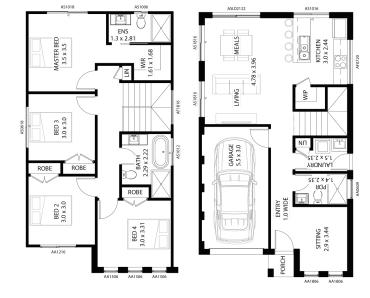

## **Evoke** Eaton 16

| Lot Area:            | 301.5 sqm     |
|----------------------|---------------|
| Lot Width:           | 10.5m         |
| Lot Depth:           | 28.7m         |
| Home Square footage: | 152 sqm       |
| Home Width:          | 6.88m         |
| Home Depth           | 11.84m        |
| Registration Date:   | December 2021 |