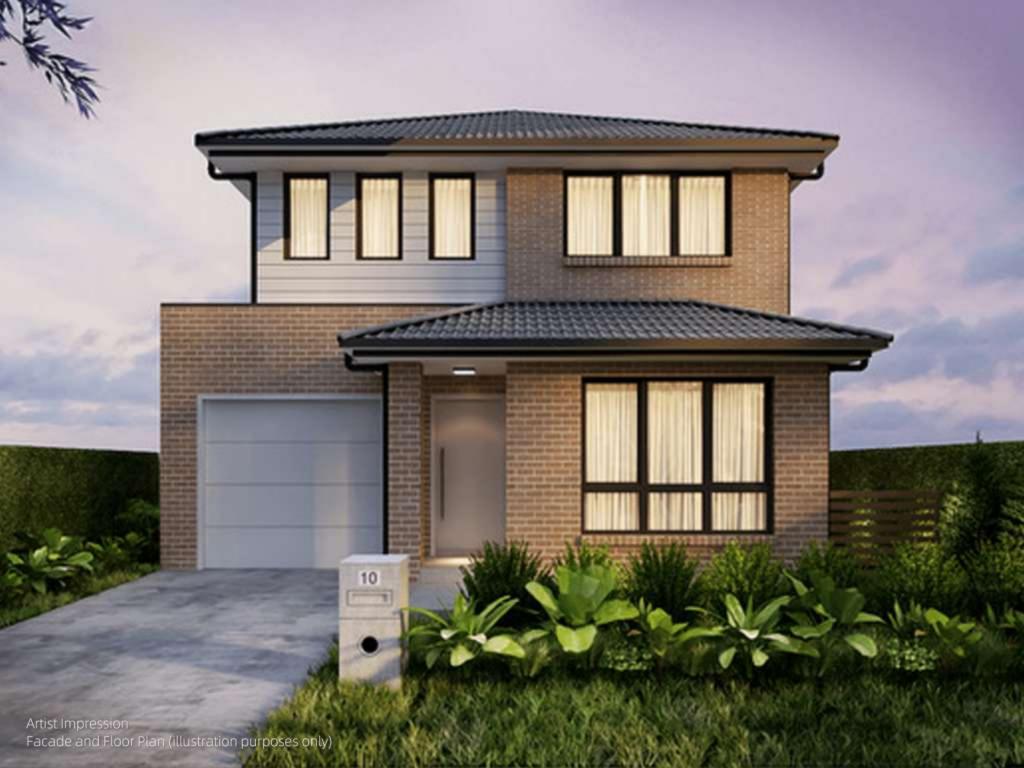

Ó

1,000 2,000 3,000 4,000mm

|                                                                              | <b>Copyright</b> © Macasa Homes Pty Ltd.<br>The Drawings, designs, and<br>specifications and copyright therein<br>are the property of Macasa Homes Pty | Double Storey Dwelling | HOUSE AREAS |                       |
|------------------------------------------------------------------------------|--------------------------------------------------------------------------------------------------------------------------------------------------------|------------------------|-------------|-----------------------|
|                                                                              |                                                                                                                                                        |                        | Area Name   | Area m2               |
| Alpine 21 - SG<br>Macassa Homes Pty Ltd.<br>Do not scale drawings. Use given | Design:                                                                                                                                                | ALFRESCO               | 5.53        |                       |
|                                                                              |                                                                                                                                                        | Design.                | FIRST FLOOR | 87.62                 |
|                                                                              |                                                                                                                                                        |                        | GARAGE      | 19.55                 |
|                                                                              |                                                                                                                                                        | GROUND FLOOR           | 86.81       |                       |
|                                                                              | dimenesions only. Any discrepency in                                                                                                                   | Facade:                | PORCH       | 1.38                  |
|                                                                              | drawings or specifications shall be<br>referred to Macasa Homes Pty Ltd.                                                                               | Classic Facade         |             | 200.89 m <sup>2</sup> |