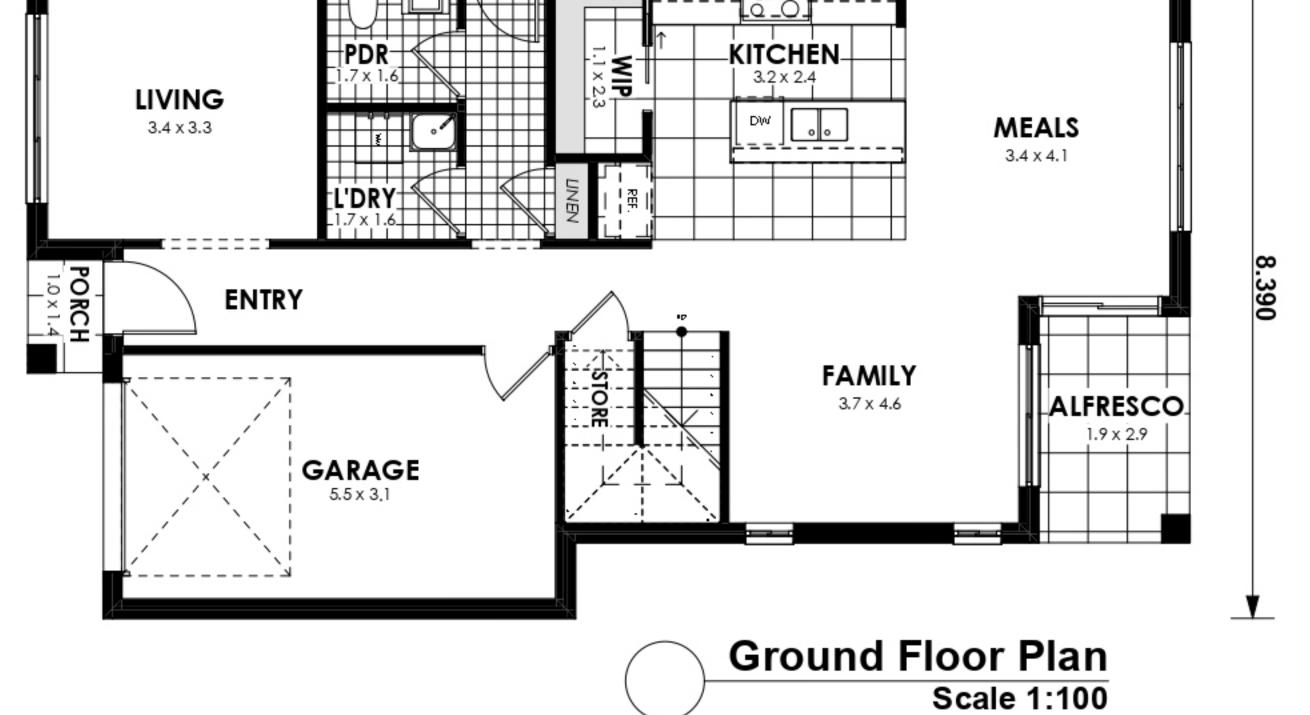

Ó

1,000 2,000 3,000 4,000mm

|                                                                              | <b>Copyright</b> © Macasa Homes Pty Ltd.<br>The Drawings, designs, and<br>specifications and copyright therein<br>are the property of Macasa Homes Pty | Double Storey Dwelling | HOUSE AREAS |                       |
|------------------------------------------------------------------------------|--------------------------------------------------------------------------------------------------------------------------------------------------------|------------------------|-------------|-----------------------|
|                                                                              |                                                                                                                                                        |                        | Area Name   | Area m2               |
| Alpine 21 - SG<br>Macassa Homes Pty Ltd.<br>Do not scale drawings. Use given | Design:                                                                                                                                                | ALFRESCO               | 5.53        |                       |
|                                                                              |                                                                                                                                                        | Design.                | FIRST FLOOR | 87.62                 |
|                                                                              |                                                                                                                                                        |                        | GARAGE      | 19.55                 |
|                                                                              |                                                                                                                                                        | GROUND FLOOR           | 86.81       |                       |
|                                                                              | dimenesions only. Any discrepency in                                                                                                                   | Facade:                | PORCH       | 1.38                  |
|                                                                              | drawings or specifications shall be<br>referred to Macasa Homes Pty Ltd.                                                                               | Classic Facade         |             | 200.89 m <sup>2</sup> |