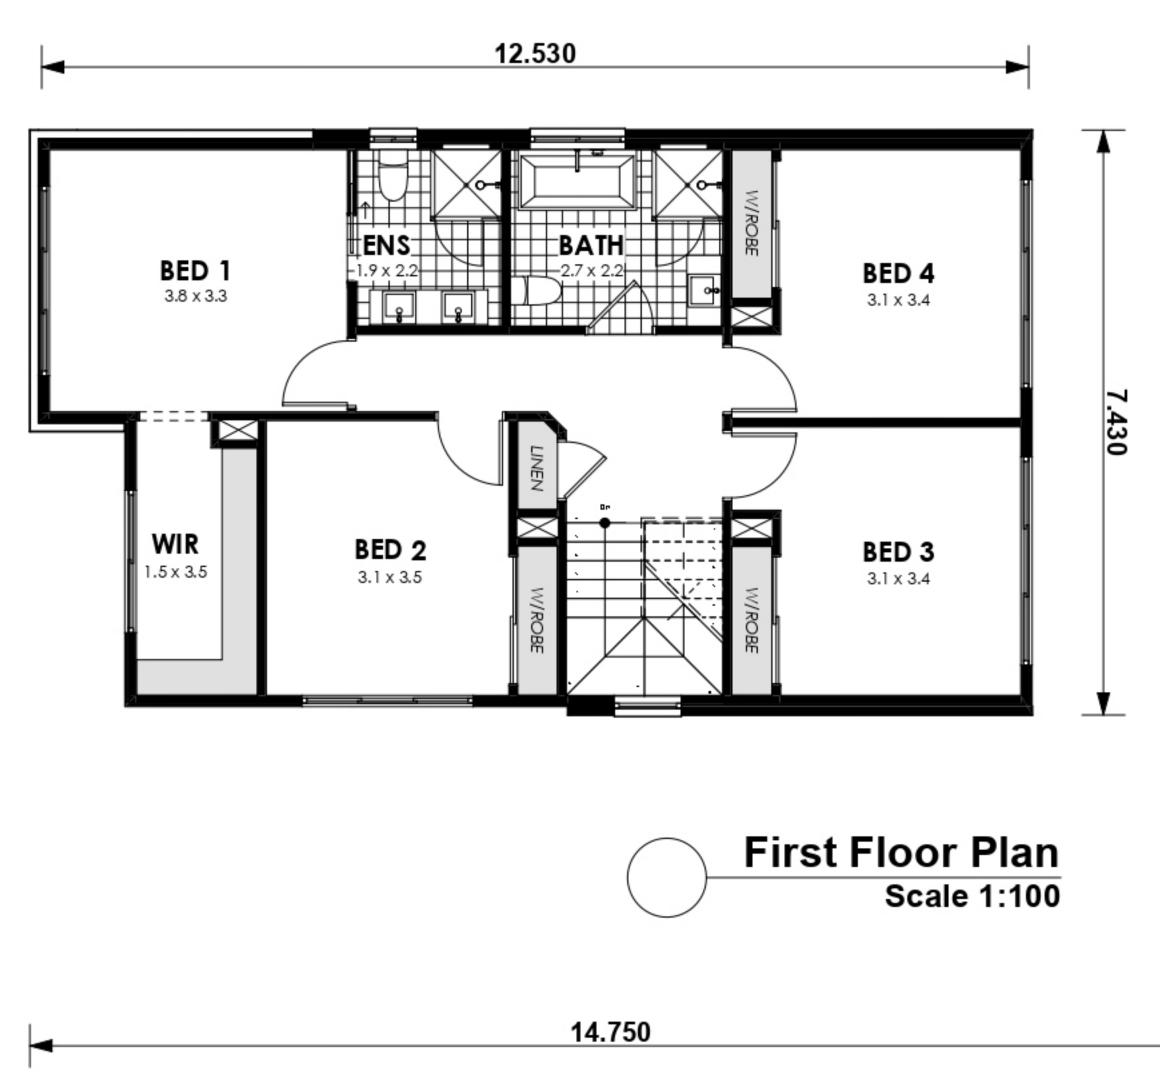

Ó

1,000 2,000 3,000 4,000mm

|                                                                              | <b>Copyright</b> © Macasa Homes Pty Ltd.<br>The Drawings, designs, and<br>specifications and copyright therein<br>are the property of Macasa Homes Pty | Double Storey Dwelling | HOUSE AREAS |                       |
|------------------------------------------------------------------------------|--------------------------------------------------------------------------------------------------------------------------------------------------------|------------------------|-------------|-----------------------|
|                                                                              |                                                                                                                                                        |                        | Area Name   | Area m2               |
| Alpine 21 - SG<br>Macassa Homes Pty Ltd.<br>Do not scale drawings. Use given | Design:                                                                                                                                                | ALFRESCO               | 5.53        |                       |
|                                                                              |                                                                                                                                                        | Design.                | FIRST FLOOR | 87.62                 |
|                                                                              |                                                                                                                                                        |                        | GARAGE      | 19.55                 |
|                                                                              |                                                                                                                                                        | GROUND FLOOR           | 86.81       |                       |
|                                                                              | dimenesions only. Any discrepency in                                                                                                                   | Facade:                | PORCH       | 1.38                  |
|                                                                              | drawings or specifications shall be<br>referred to Macasa Homes Pty Ltd.                                                                               | Classic Facade         |             | 200.89 m <sup>2</sup> |