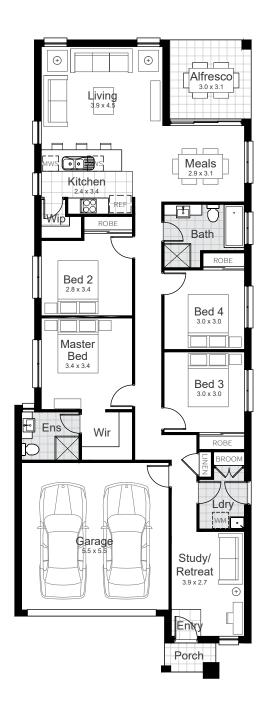

## Lot 2049 | Albert Park, Box Hill

| <b>Gross Floor Area</b> | 185.05 m <sup>2</sup> |
|-------------------------|-----------------------|
| Alfresco                | 9.00 m <sup>2</sup>   |
| Porch                   | 2.27 m <sup>2</sup>   |
| Garage                  | 32.95 m <sup>2</sup>  |
| Ground Floor            | 140.83 m <sup>2</sup> |

**Ground Floor** 