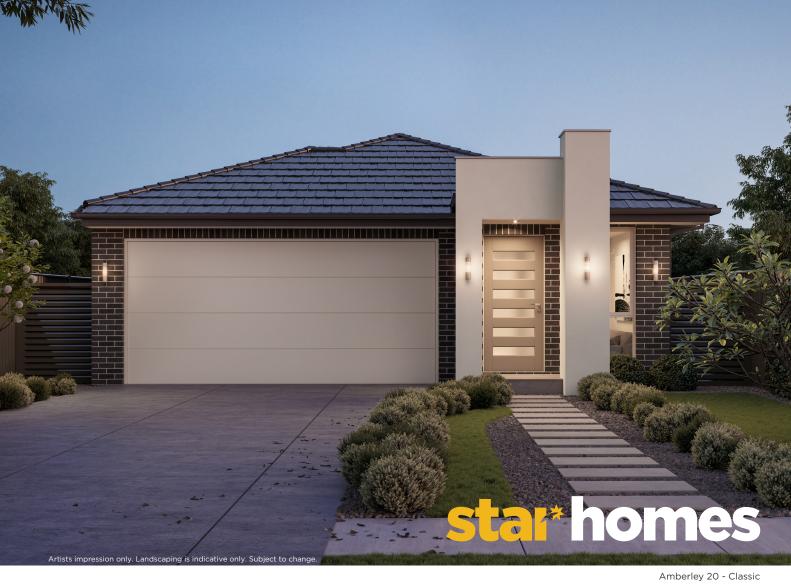

## Lot 2049 | Albert Park, Box Hill

\$800,000

## **House & Land Package** Land Size: 347m<sup>2</sup>

HomeBuilder Inclusions:

- \* Fixed site costs & basix requirements
- \* 2600mm ceilings
- \* 20mm stone benchtops to kitchen and vanities
- \* Westinghouse stainless steel appliances incl. gas cooktop, underbench oven and externally ducted rangehood
- \* Semi-frameless shower screens, wall hung vanities and freestanding bath
- \* Carpet floor coverings to living & bedrooms
- \* Ceramic tiles to entry, kitchen, porch and alfresco
- \* Split system air-conditioning to main living area
- \* Automatic garage door with remotes
- \* Coloured concrete driveway