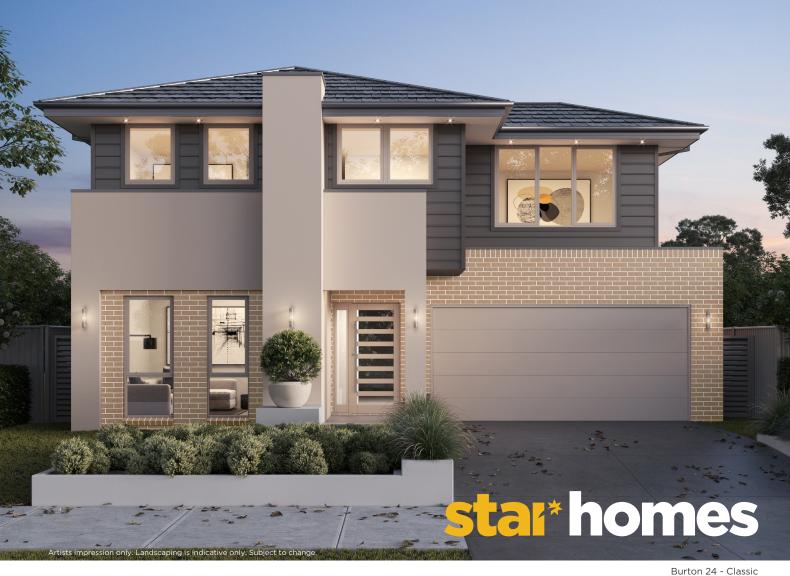

## Lot 126 | Crown Hill, Riverstone

\$806,000

## **House & Land Package** Land Size: 300m<sup>2</sup>

HomeBuilder Inclusions:

- \* Fixed site costs & basix requirements
- \* 2600mm ceilings to ground floor
- \* 20mm stone benchtops to kitchen and vanities
- \* Westinghouse stainless steel appliances incl. gas cooktop, underbench oven and externally ducted rangehood
- \* Semi-frameless shower screens, wall hung vanities and freestanding bath
- \* Carpet floor coverings to living & bedrooms
- \* Ceramic tiles to entry, kitchen, porch and alfresco
- \* Split system air-conditioning to main living area
- \* Automatic garage door with remotes
- \* Coloured concrete driveway