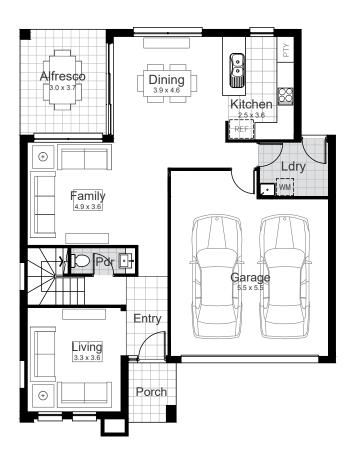

## Lot 126 | Crown Hill, Riverstone

| <b>Gross Floor Area</b> | 224.92 m <sup>2</sup> |
|-------------------------|-----------------------|
| Alfresco                | 11.84 m <sup>2</sup>  |
| Porch                   | 3.56 m <sup>2</sup>   |
| Garage                  | 33.06 m <sup>2</sup>  |
| First Floor             | 84.73 m <sup>2</sup>  |
| Ground Floor            | 91.73 m <sup>2</sup>  |
|                         |                       |

**Ground Floor** 

First Floor