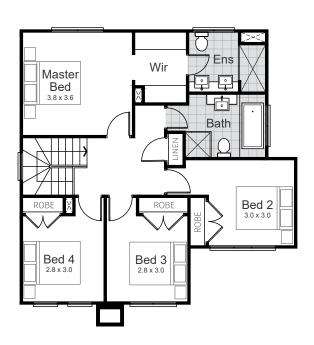

## Lot 126 | Crown Hill, Riverstone

| <b>Gross Floor Area</b> | 224.92 m <sup>2</sup> |
|-------------------------|-----------------------|
| Alfresco                | 11.84 m <sup>2</sup>  |
| Porch                   | 3.56 m <sup>2</sup>   |
| Garage                  | 33.06 m <sup>2</sup>  |
| First Floor             | 84.73 m <sup>2</sup>  |
| Ground Floor            | 91.73 m <sup>2</sup>  |
|                         |                       |

**Ground Floor** 

First Floor