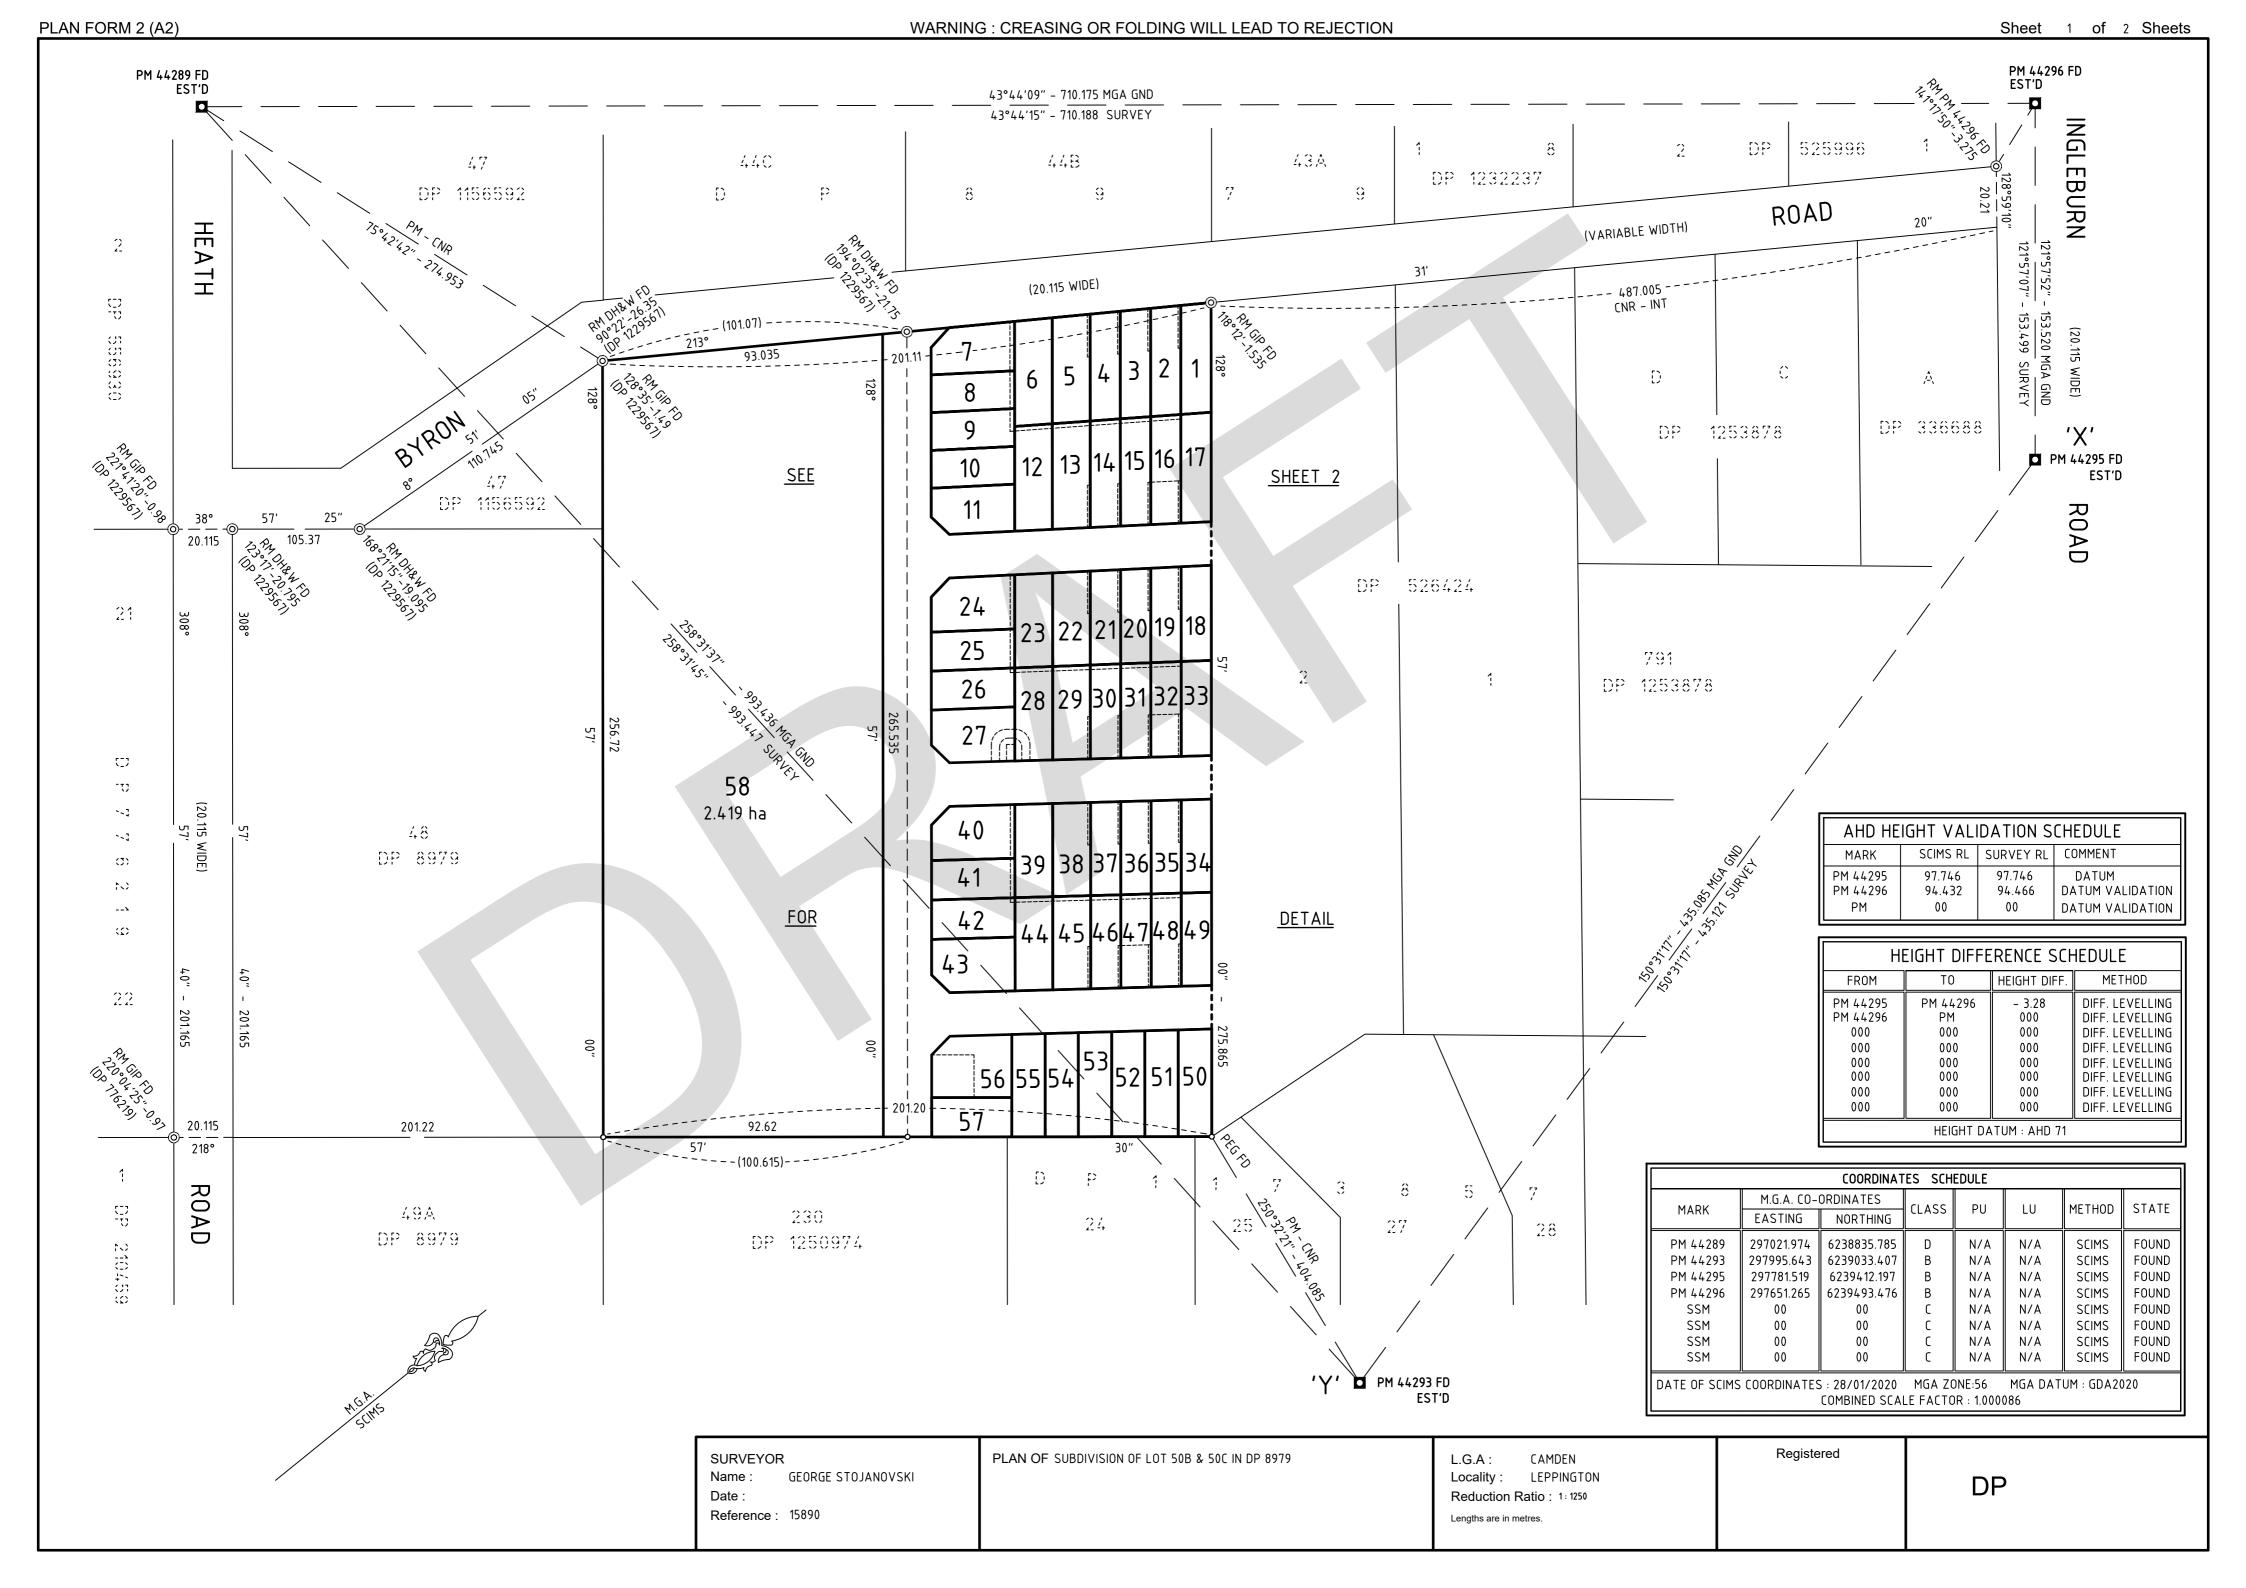

| PLAN FORM 6 (2019)                                                                                                                                                                                                                                                                                                                                                                                                                                                              | DEPOSITED PLAN ADMII            | NISTRATION SHEET                                                     | Sheet 1 of 8 sheet(s)                                                                              |  |
|---------------------------------------------------------------------------------------------------------------------------------------------------------------------------------------------------------------------------------------------------------------------------------------------------------------------------------------------------------------------------------------------------------------------------------------------------------------------------------|---------------------------------|----------------------------------------------------------------------|----------------------------------------------------------------------------------------------------|--|
|                                                                                                                                                                                                                                                                                                                                                                                                                                                                                 | Office Use Only                 |                                                                      | Office Use Only                                                                                    |  |
| Registered:                                                                                                                                                                                                                                                                                                                                                                                                                                                                     |                                 | DRAFT                                                                |                                                                                                    |  |
| Title System:                                                                                                                                                                                                                                                                                                                                                                                                                                                                   |                                 |                                                                      |                                                                                                    |  |
| PLAN OF SUBDIVISION OF LOTS 50B & 50C IN DP 8979                                                                                                                                                                                                                                                                                                                                                                                                                                |                                 | LGA: CAMDEN Locality: LEPPINGT Parish: COOK County: CUMBERL          |                                                                                                    |  |
| Survey Certificate  I, GEORGE STOJANOVSKI  of NORTH WESTERN SURVEYS PTY. LIMITED  a surveyor registered under the Surveying and Spatial Information Act, 2002, certify that:  *(a) The land shown in the plan was surveyed in accordance with the Surveying and Spatial Information Regulation 2017, is accurate and the survey was completed on:  -*(b) The part of the land shown in the plan(*being/*excluding**)  was surveyed in accordance with the Surveying and Spatial |                                 | Crown Lands NSW/Western Lands Office Approval  I                     |                                                                                                    |  |
| Information Regulation 2017, the part surveyed is accurate and the survey was completed on the part not surveyed was compiled in accordance with that Regulation, or *(c) The land shown on this plan was compiled in accordance with the Surveying and Spatial Information Regulation 2017.                                                                                                                                                                                    |                                 | I,*Authorised Person/*General the provisions of s. 6.15 of <i>En</i> | sion Certificate  Manager/*Accredited Certifier,certify that invironmental Planning and Assessment |  |
| Datum Line: X - Y                                                                                                                                                                                                                                                                                                                                                                                                                                                               |                                 | new road or reserve set out he                                       | in relation to the proposed subdivision, erein.                                                    |  |
| Type: *Urban/* <del>Rural</del> The terrain is * <del>Level-Undulating</del>                                                                                                                                                                                                                                                                                                                                                                                                    | r / *Steep-Mountainous.  Dated: | Accreditation number:                                                |                                                                                                    |  |
| l *                                                                                                                                                                                                                                                                                                                                                                                                                                                                             | 3441                            | Consent Authority:  Date of endorsement:                             |                                                                                                    |  |
| Surveyor registered under the Surveying and Spatial Inform                                                                                                                                                                                                                                                                                                                                                                                                                      | mation Act 2002                 | Subdivision Certificate number                                       | er:                                                                                                |  |
| * Strike out inappropriate words.  **Specify the land actually surveyed or specify any land shown in the plan that is not the subject of the survey.                                                                                                                                                                                                                                                                                                                            |                                 | * Strike through if inapplicable                                     |                                                                                                    |  |
| Plans used in the prepa                                                                                                                                                                                                                                                                                                                                                                                                                                                         | ration of survey/compilation    | Statements of intention to ded and drainage reserves, acquire        | icate public roads, create public reserves e/resume land.                                          |  |
|                                                                                                                                                                                                                                                                                                                                                                                                                                                                                 |                                 | IT IS INTENDED TO<br>1 - 4 TO THE PUBLIC                             | DEDICATE ROAD                                                                                      |  |
| Surveyor's Reference: 15890                                                                                                                                                                                                                                                                                                                                                                                                                                                     |                                 |                                                                      | ction 88B Statements should appear on<br>N FORM 6A                                                 |  |

PURSUANT TO SECTION 88B OF THE CONVEYANCING ACT 1919, AS AMENDED,

IT IS INTENDED TO CREATE:

- 1. EASEMENT FOR ACCESS & MAINTENANCE 0.9 WIDE (B)
- 2. EASEMENT TO DRAIN WATER 1.5 WIDE (A)
- 3. EASEMENT TO DRAIN WATER (AFFECTS WHOLE OF LOT) (C)
- 4. RIGHT OF CARRIAGEWAY 15 WIDE (E)
- 5. RESTRICTION ON THE USE OF LAND (STORMWATER MANAGEMENT)
- 6. POSITIVE COVENANT (STORMWATER MANAGEMENT)
- 7. EASEMENT FOR PADMOUNT SUBSTATION 2.75 WIDE (L)
- 8. RESTRICTION ON THE USE OF LAND (M)
- 9. RESTRICTION ON THE USE OF LAND (N)
- 10. RESTRICTION ON THE USE OF LAND (BUILDING STANDARDS)