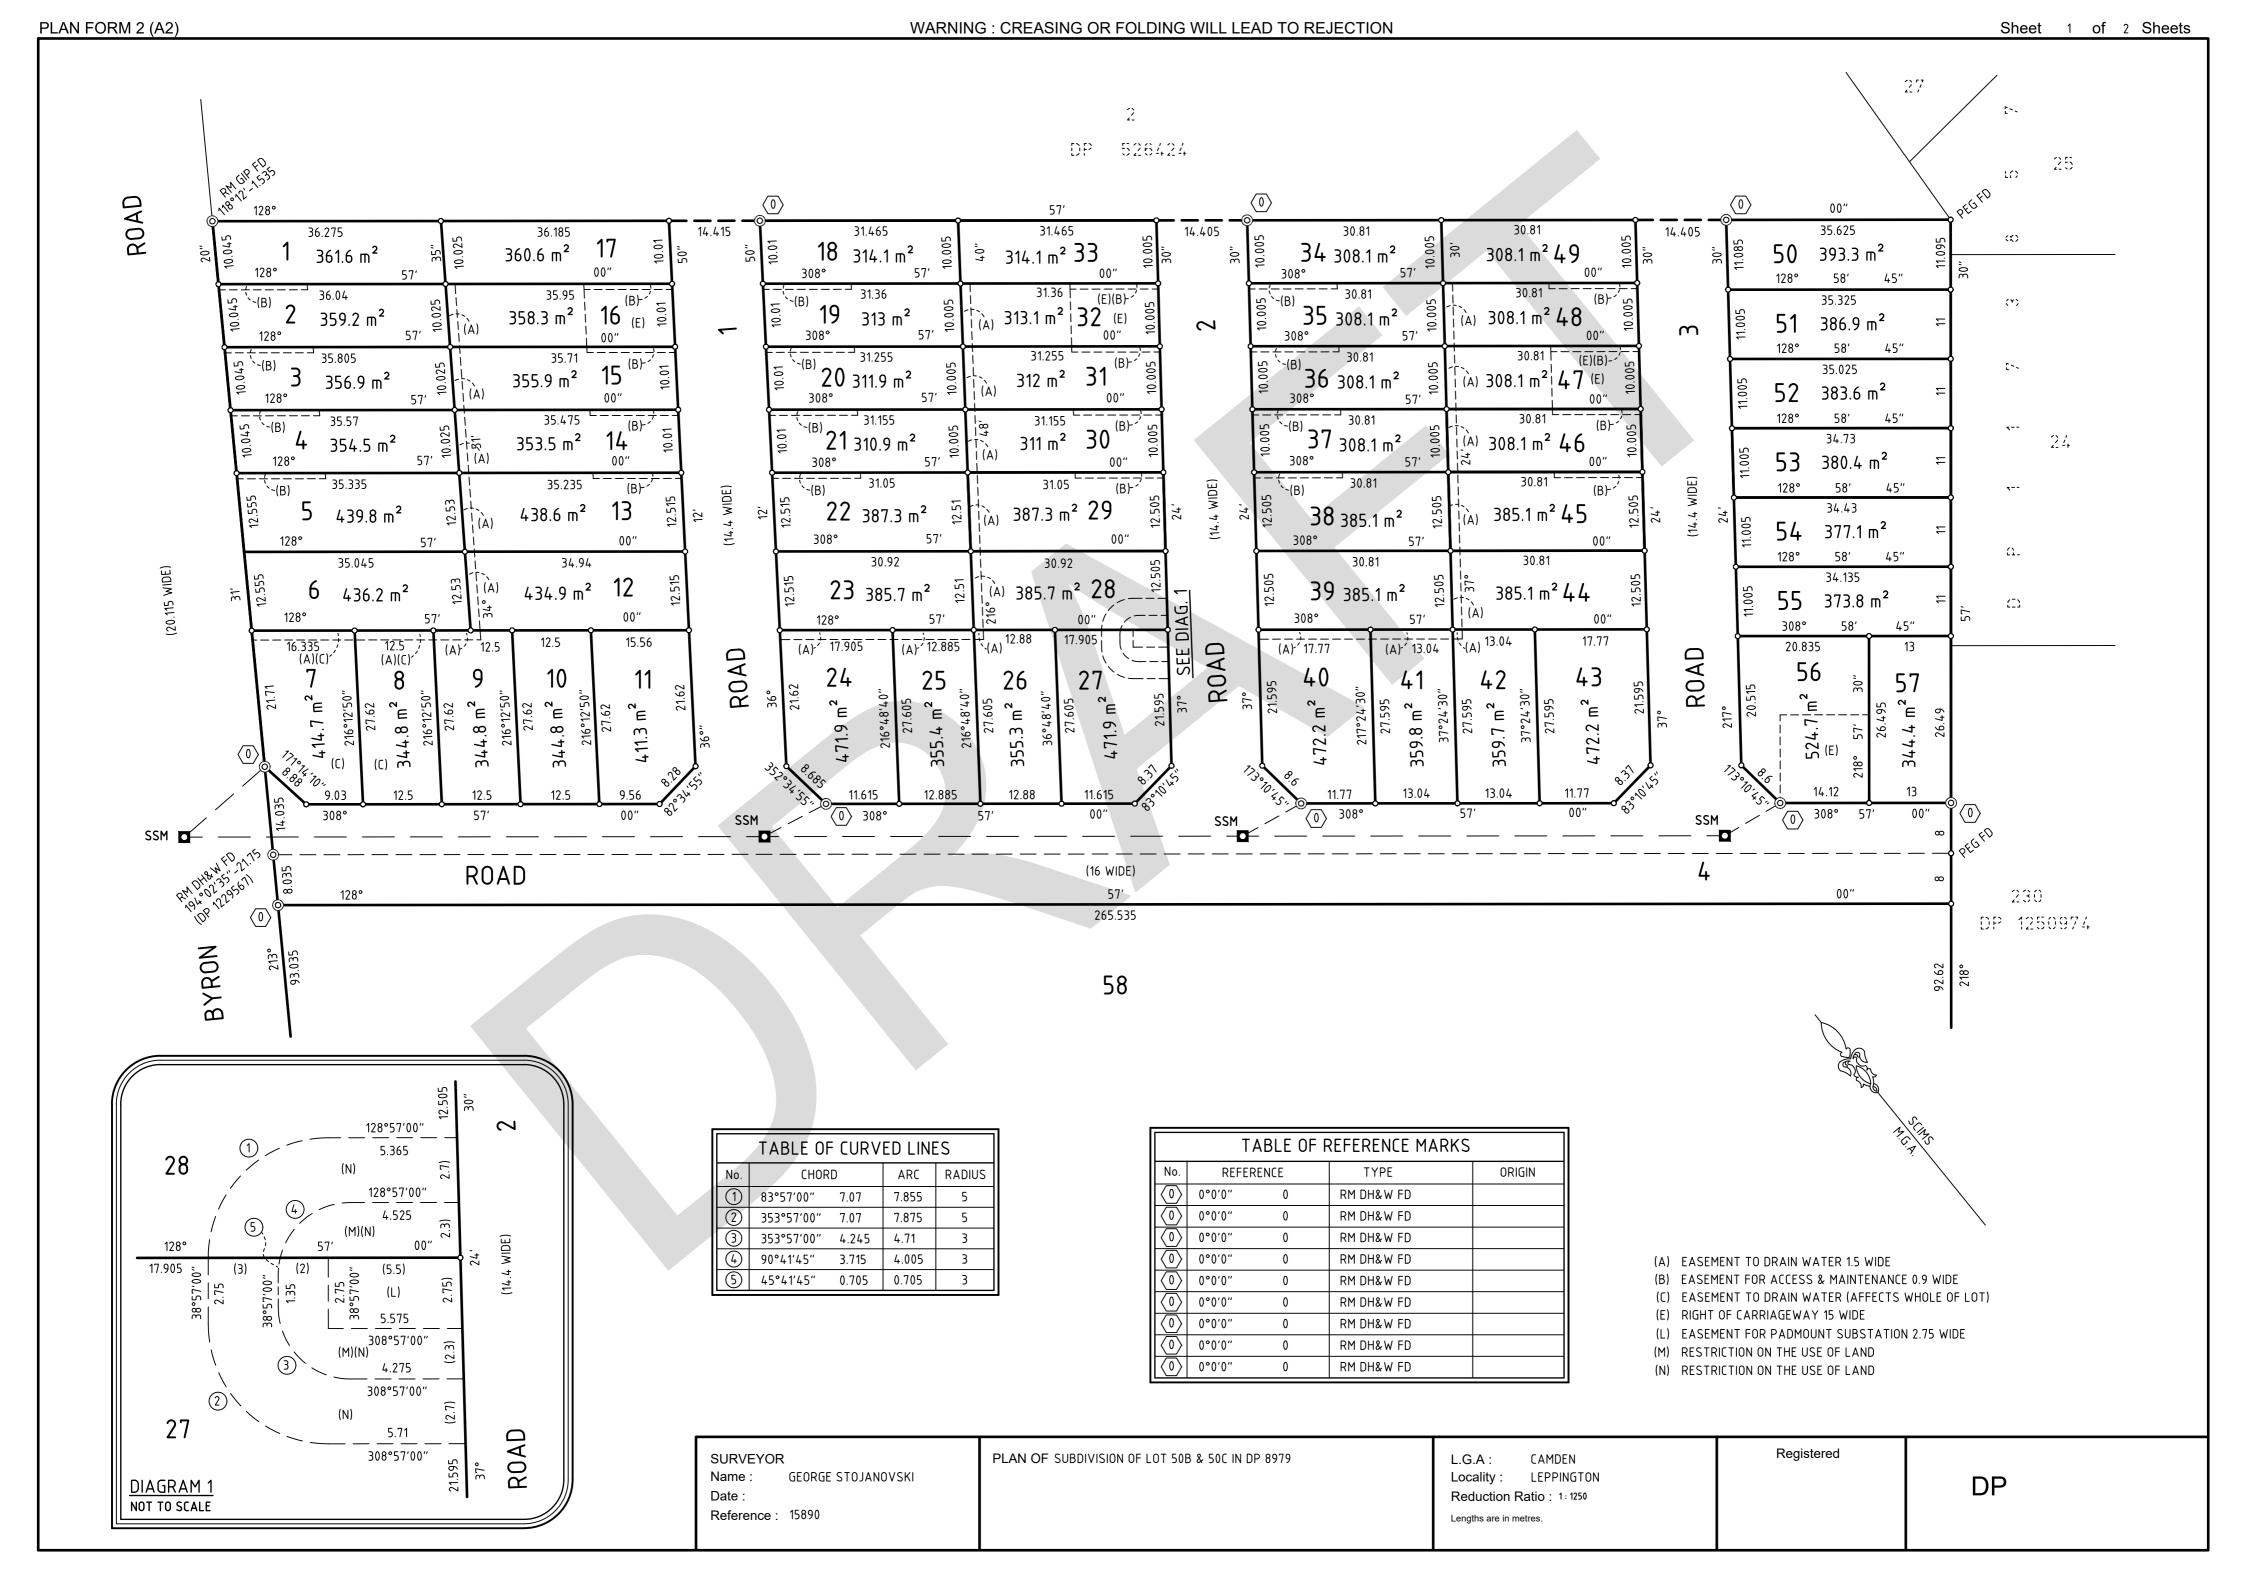

PURSUANT TO SECTION 88B OF THE CONVEYANCING ACT 1919, AS AMENDED,

IT IS INTENDED TO CREATE:

- 1. EASEMENT FOR ACCESS & MAINTENANCE 0.9 WIDE (B)
- 2. EASEMENT TO DRAIN WATER 1.5 WIDE (A)
- 3. EASEMENT TO DRAIN WATER (AFFECTS WHOLE OF LOT) (C)
- 4. RIGHT OF CARRIAGEWAY 15 WIDE (E)
- 5. RESTRICTION ON THE USE OF LAND (STORMWATER MANAGEMENT)
- 6. POSITIVE COVENANT (STORMWATER MANAGEMENT)
- 7. EASEMENT FOR PADMOUNT SUBSTATION 2.75 WIDE (L)
- 8. RESTRICTION ON THE USE OF LAND (M)
- 9. RESTRICTION ON THE USE OF LAND (N)
- 10. RESTRICTION ON THE USE OF LAND (BUILDING STANDARDS)