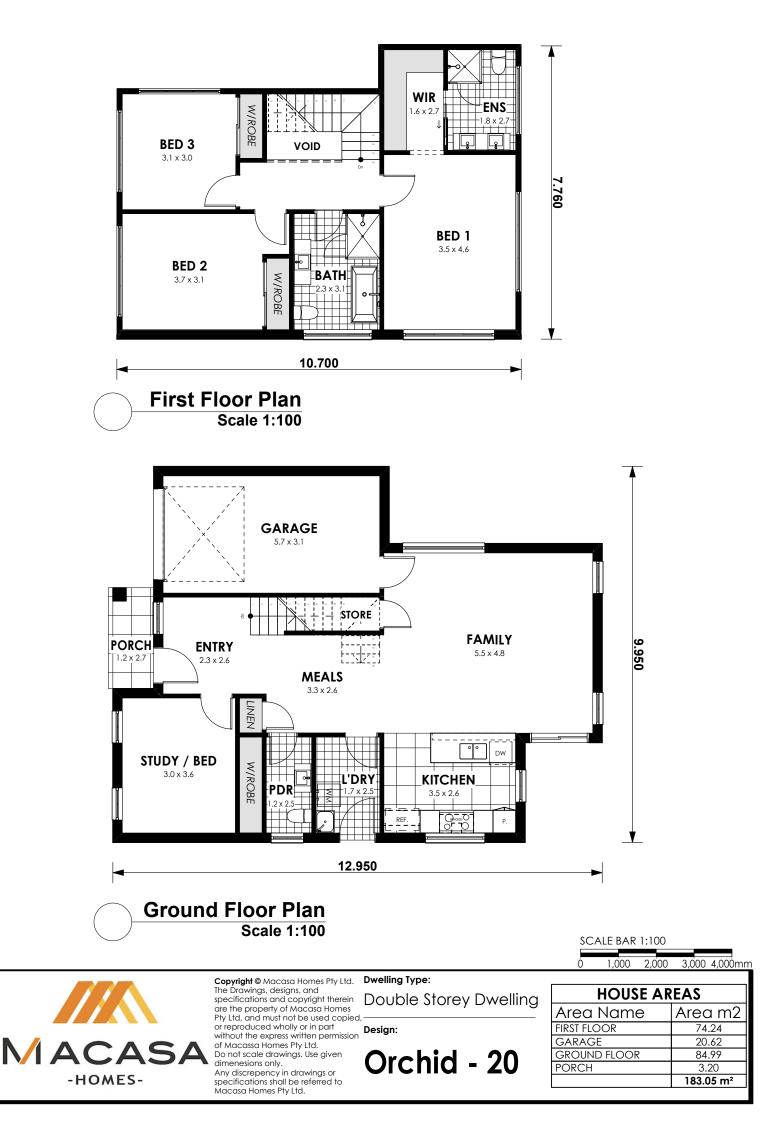

Artist Impression Facade and Floor Plan (illustration purposes only) 10





# Macasa Inclusions

#### <u>External</u>

| Foundation          | Concrete slab to engineer specifications (As per Engineering Plan)                                                                                     |
|---------------------|--------------------------------------------------------------------------------------------------------------------------------------------------------|
| Alfresco (Optional) | Under main roof,alfresco slab tiled and lined ceiling (Floor plan dependent)                                                                           |
| Roof                | Cement roof tiles from nominated builder's range with 38 x 38 battens and sarking ( Design dependent)                                                  |
| Bricks              | Bricks from nominated b