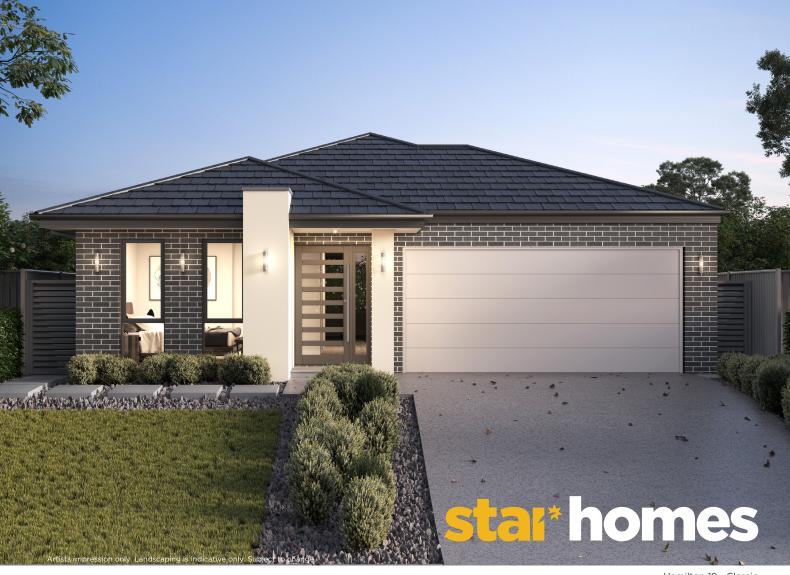

Hamilton 18 - Classic

## Lot 411 | Crown Hill, Riverstone

\$774,000

## House & Land Package Land Size: 387m<sup>2</sup>

HomeBuilder Inclusions:

- \* Fixed site costs & basix requirements
- \* 2600mm ceilings
- \* 20mm stone benchtops to kitchen and vanities
- \* Westinghouse stainless steel appliances incl. gas cooktop, underbench oven and externally ducted rangehood
- \* Semi-frameless shower screens, wall hung vanities and freestanding bath
- \* Carpet floor coverings to living & bedrooms
- \* Ceramic tiles to entry, kitchen, porch and alfresco
- \* Split system air-conditioning to main living area
- \* Automatic garage door with remotes
- \* Coloured concrete driveway