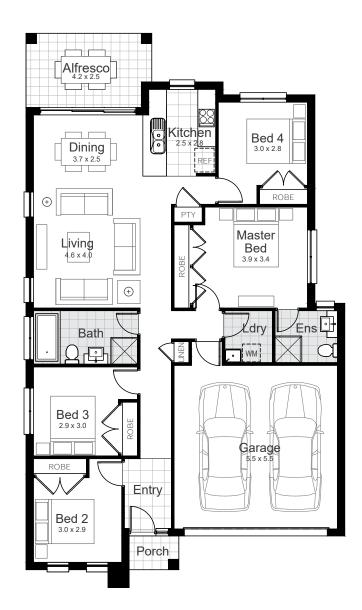

## Lot 411 | Crown Hill, Riverstone

| <b>Gross Floor Area</b> | 168.32 m <sup>2</sup> |
|-------------------------|-----------------------|
| Alfresco                | 10.27 m <sup>2</sup>  |
| Porch                   | 1.90 m <sup>2</sup>   |
| Garage                  | 33.83 m <sup>2</sup>  |
| Ground Floor            | 122.32m <sup>2</sup>  |

**Ground Floor** 