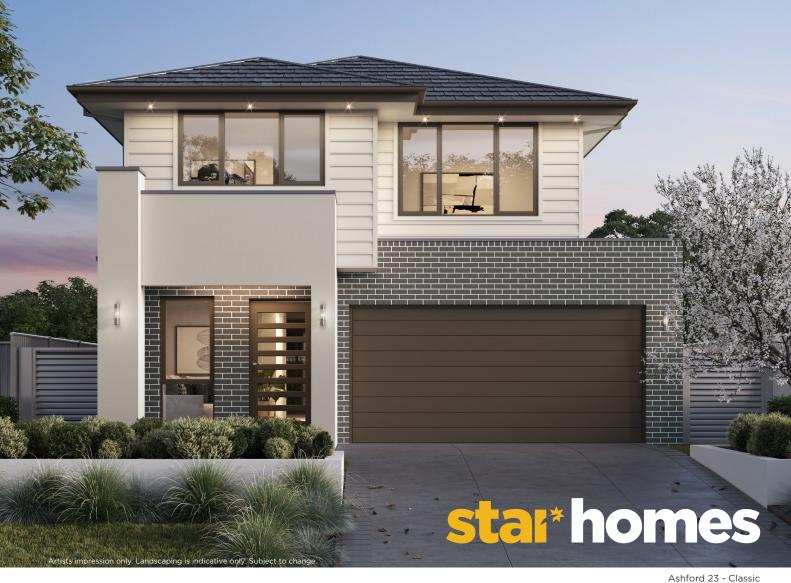

## Lot 122 | Crown Hill, Riverstone

\$818,000

## **House & Land Package** Land Size: 365m<sup>2</sup>

HomeBuilder Inclusions:

- \* Fixed site costs & basix requirements
- \* 2600mm ceilings to ground floor
- \* 20mm stone benchtops to kitchen and vanities
- \* Westinghouse stainless steel appliances incl. gas cooktop, underbench oven and externally ducted rangehood
- \* Semi-frameless shower screens, wall hung vanities and freestanding bath
- \* Carpet floor coverings to living & bedrooms
- \* Ceramic tiles to entry, kitchen, porch and alfresco
- \* Split system air-conditioning to main living area
- \* Automatic garage door with remotes
- \* Coloured concrete driveway