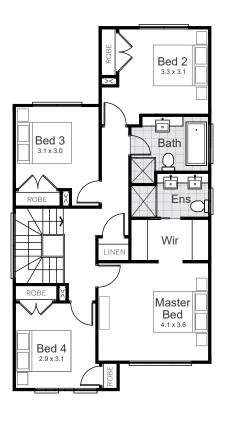

## Lot 122 | Crown Hill, Riverstone

| <b>Gross Floor Area</b> | 208.40 m <sup>2</sup> |
|-------------------------|-----------------------|
| Alfresco                | 9.45 m <sup>2</sup>   |
| Porch                   | 3.58 m <sup>2</sup>   |
| Garage                  | 34.70 m <sup>2</sup>  |
| First Floor             | 84.66 m <sup>2</sup>  |
| Ground Floor            | 76.01 m <sup>2</sup>  |

**Ground Floor** 

First Floor