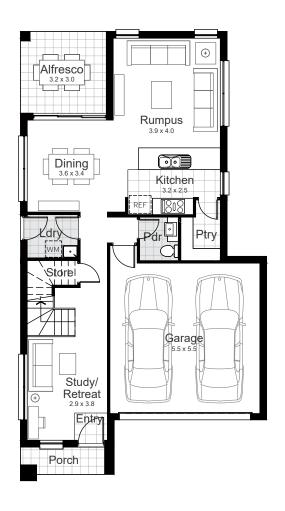

## Lot 122 | Crown Hill, Riverstone

| <b>Gross Floor Area</b> | 208.40 m <sup>2</sup> |
|-------------------------|-----------------------|
| Alfresco                | 9.45 m <sup>2</sup>   |
| Porch                   | 3.58 m <sup>2</sup>   |
| Garage                  | 34.70 m <sup>2</sup>  |
| First Floor             | 84.66 m <sup>2</sup>  |
| Ground Floor            | 76.01 m <sup>2</sup>  |

**Ground Floor** 

First Floor