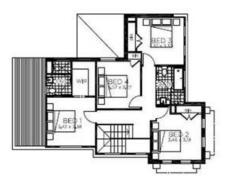

## HASHTAG PORTAL 4 STAR INCLUSIONS:

Fixed price contract

House: 204.60m<sup>2</sup>

Land: 301m<sup>2</sup>

- 2.6mm ground floor ceiling height,
- Premium brickworks & cladding
- · Quality tiles in hallway, family, dining
- Carpet in bedrooms
- Monier roof tiles
- 20mm stone benchtop to kitchen with soft close drawers & doors
- · Niches to bathroom and ensuite shower
- 600mm appliances
- Split air conditioning
- 20 Full LED downlights throughout the home
- Double powerpoints to each room
- Coloured concrete driveway
- Fencing Excluded
- · Laminate flooring to kitchen and bathroom