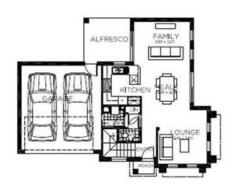

## HASHTAG PORTAL 4 STAR INCLUSIONS:

Fixed price contract

House: 204.60m<sup>2</sup>

Land: 301m<sup>2</sup>

- 2.6mm ground floor ceiling height,
- Premium brickworks & cladding
- · Quality tiles in hallway, family, dining
- Carpet in bedrooms
- Monier roof tiles
- 20mm stone benchtop to kitchen with soft close drawers & doors
- · Niches to bathroom and ensuite shower
- 600mm appliances
- Split air conditioning
- 20 Full LED downlights throughout the home
- Double powerpoints to each room
- Coloured concrete driveway
- Fencing Excluded
- · Laminate flooring to kitchen and bathroom