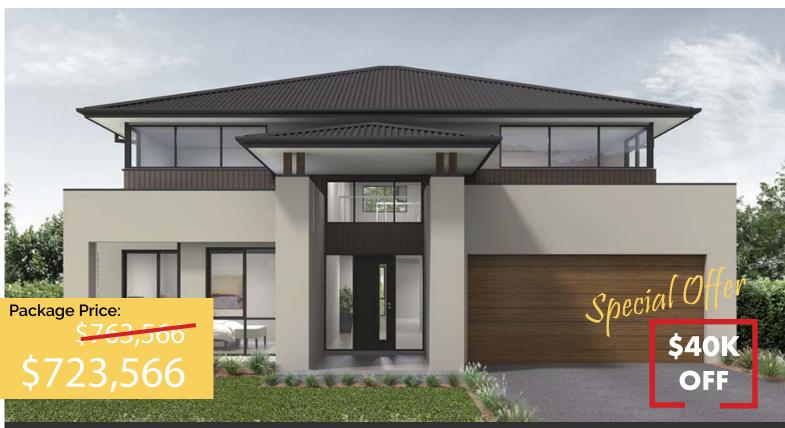

## **Aspect Estate Austral**

Lot 288 Fifth Avenue, Austral, NSW 2179

House Price: \$393,566

Land Price: \$370,000

Lot: 28

Reg date: Dec 20

## HASHTAG PORTAL 4 STAR INCLUSIONS:

Fixed price contract

House: 204.60m<sup>2</sup>

Land: 301m<sup>2</sup>

- 2.6mm ground floor ceiling height,
- Premium brickworks & cladding
- · Quality tiles in hallway, family, dining
- Carpet in bedrooms
- Monier roof tiles
- 20mm stone benchtop to kitchen with soft close drawers & doors
- · Niches to bathroom and ensuite shower
- 600mm appliances
- Split air conditioning
- 20 Full LED downlights throughout the home
- Double powerpoints to each room
- Coloured concrete driveway
- Fencing Excluded
- · Laminate flooring to kitchen and bathroom