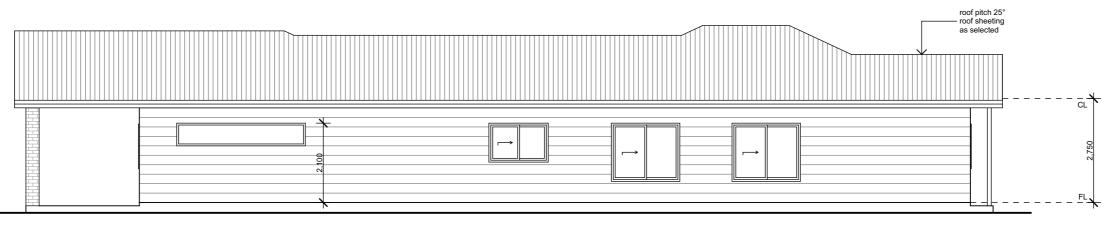

West Elevation Scale 1:100

**CLIENT:** 

**ADDRESS:** Saturn Street Lot:108 DP:DRAFT LOT:

**SUBURB:** Leppington

## PROPOSED: SINGLE STOREY DWELLING

COUNCIL: Camden DRAWN BY: C.P. ISSUE DATE: 21-09-20

ISSUE:

SHEET No:

JOB No: **20118-2** 

- CONSTRUCTION TO BE IN ACCORDANCE WITH ALL BCA AND OTHER RELEVANT AUSTRALIAN STANDARDS - INSULATION MUST BE INSTALLED IN ACCORDANCE WITH NCC AND RELEVANT AUSTRALIAN STANDARDS - ALL DIMENSIONS ARE TO BE VERIFIED ON SITE BEFORE COMMENCEMENT OF WORK - FIGURED DIMENSIONS ARE TO TAKE PRECEDENCE TO SCALED DIMENSIONS AND ARE TO DE VERIFIED BEFORE CONSTRUCTION COMMENCES - LEVENSHEMENTS ARE IN MIL MULLESS OF THEWINGS STATE - LEVENSHEMENTS ARE IN MIL MULLESS OF THEWINGS STATE - LEVENSHEMENTS ARE APPROX ONLY AND SHOULD BE VERIFIED BY BUILDER AND ALL TRADES - ANY ITEMS SHOWN OR PRAYM ON THE ENCLOSED PLANS BUT NOT LISTED AS AN INCLUSION WILL BE DEEMED AN EXCLUSION