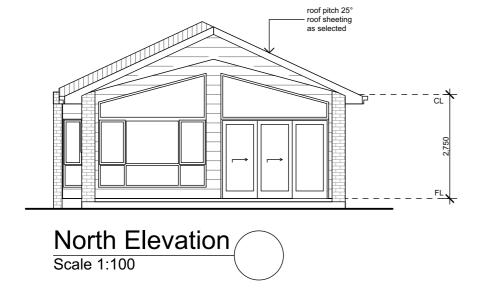

**ADDRESS:** Saturn Street Lot:108 DP:DRAFT LOT:

**SUBURB:** Leppington

## PROPOSED: SINGLE STOREY DWELLING

COUNCIL: Camden DRAWN BY: C.P. ISSUE DATE: 21-09-20

ISSUE:

SHEET No:

JOB No: **20118-2** 

- CONSTRUCTION TO BE IN ACCORDANCE WITH ALL BCA AND OTHER RELEVANT AUSTRALIAN STANDARDS
- INSULIATION MUST BE INSTALLED IN ACCORDANCE WITH NCC AND RELEVANT AUSTRALIAN STANDARDS
- ALL DIMENSIONS ARE TO BE VERIFIED ON SITE BEFORE COMMENCEMENT OF WORK
- FIGURED DIMENSIONS ARE TO TAKE PRECEDENCE TO SCALED DIMENSIONS AND ARE TO BE VERIFIED BEFORE CONSTRUCTION COMMENCES
- LEVELS SHOWN ARE APPROX ONLY AND SHOW HE VERIFIED BY BUILDER AND ALL TRADES
- ANY TIEMS SHOWN OR DRAWN ON THE ENCLOSED PLANS BUT NOT LISTED AS AN INCLUSION WILL BE DEEMED AN EXCLUSION