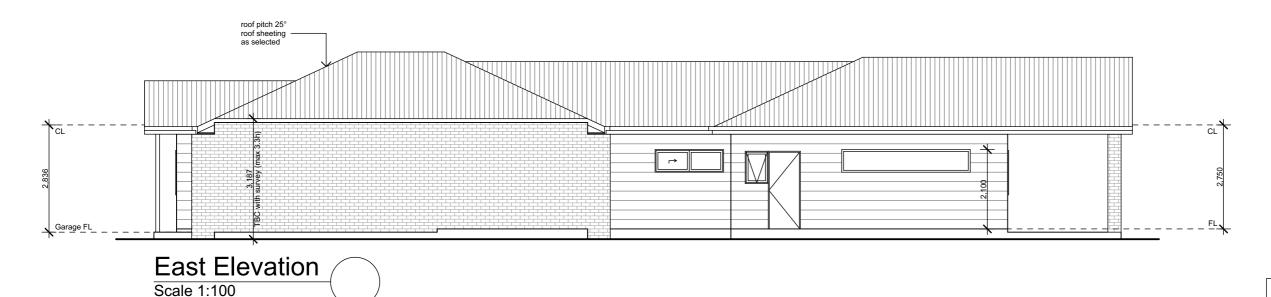

**CLIENT:** 

**ADDRESS:** Saturn Street Lot:108 DP:DRAFT LOT:

**SUBURB:** Leppington

## PROPOSED: SINGLE STOREY DWELLING

COUNCIL: Camden DRAWN BY: C.P. ISSUE DATE: 21-09-20

SHEET No:

ISSUE:

JOB No: **20118-2** 

- CONSTRUCTION TO BE IN ACCORDANCE WITH ALL BCA AND OTHER RELEVANT AUSTRALIAN STANDARDS
- INSULATION MUST BE INSTALLED IN ACCORDANCE WITH NCC AND RELEVANT AUSTRALIAN STANDARDS
- ALL DIMENSIONS ARE TO BE VERIFIED ON SITE BEFORE COMMENCEMENT OF WORK
- FIGURED DIMENSIONS ARE TO TAKE PRECEDENCE TO SCALED DIMENSIONS AND ARE TO BE VERIFIED BEFORE CONSTRUCTION COMMENCES
- ALL MEASUREMENTS ARE IN MM UNLESS OTHERVISE STATED
- LEVELS SHOWN ARE APPROX ONL'Y AND SHOULD BE VERIFIED BY BUILDER AND ALL TRADES
- ANY TIEMS SHOWN OR DRAWN ON THE ENCLOSED PLANS BUT NOT LISTED AS AN INCLUSION WILL BE DEEMED AN EXCLUSION