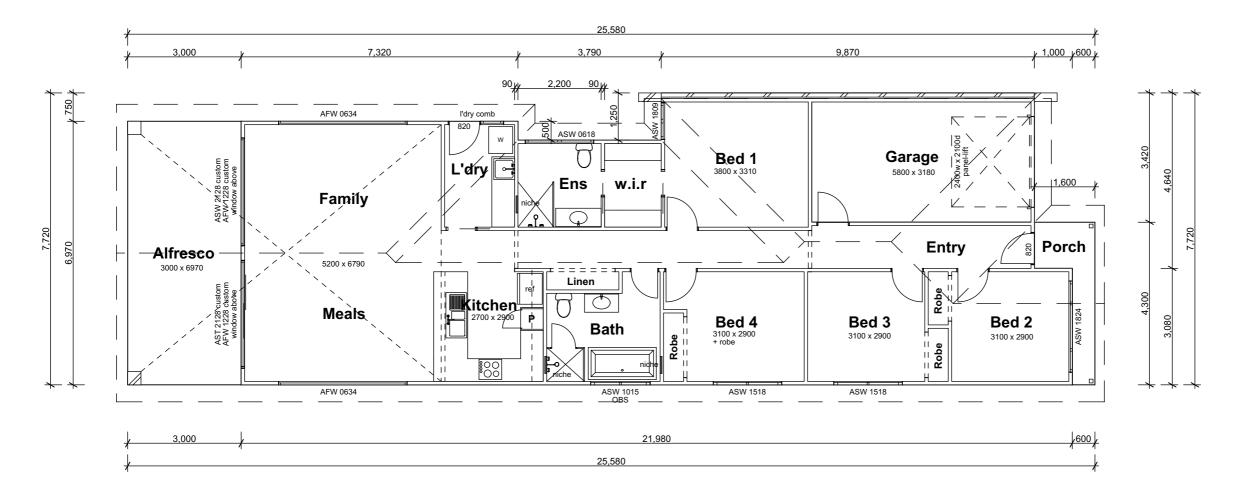

| Floor Areas |           |  |  |  |
|-------------|-----------|--|--|--|
|             | Area      |  |  |  |
| Porch       | 3.80 m²   |  |  |  |
| Garage      | 20.14 m²  |  |  |  |
| Alfresco    | 20.91 m²  |  |  |  |
| Living      | 134.67 m² |  |  |  |
| Total       | 179.52 m² |  |  |  |