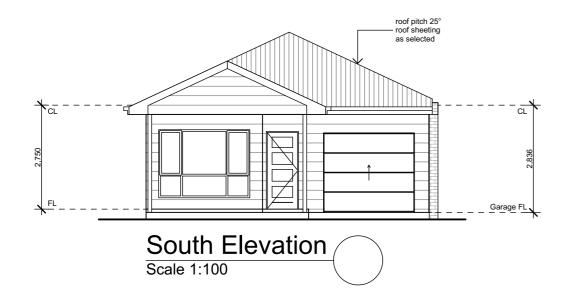

otal       | 179.52 m² |  |  |  |





**ADDRESS:** Saturn Street Lot:108 DP:DRAFT LOT:

**SUBURB:** Leppington

## PROPOSED: SINGLE STOREY DWELLING

COUNCIL: Camden DRAWN BY: C.P. ISSUE DATE: 21-09-20

ISSUE:

SHEET No:

JOB No: **20118-2** 

- CONSTRUCTION TO BE IN ACCORDANCE WITH ALL BCA AND OTHER RELEVANT AUSTRALIAN STANDARDS
- INSULIATION MUST BE INSTALLED IN ACCORDANCE WITH NCC AND RELEVANT AUSTRALIAN STANDARDS
- ALL DIMENSIONS ARE TO BE VERIFIED ON SITE BEFORE COMMENCEMENT OF WORK
- FIGURED DIMENSIONS ARE TO TAKE PRECEDENCE TO SCALED DIMENSIONS AND ARE TO BE VERIFIED BEFORE CONSTRUCTION COMMENCES
- LEVELS SHOWN ARE APPROX ONLY AND SHOW HE VERIFIED BY BUILDER AND ALL TRADES
- ANY TIEMS SHOWN OR DRAWN ON THE ENCLOSED PLANS BUT NOT LISTED AS AN INCLUSION WILL BE DEEMED AN EXCLUSION











| EXTERNAL COLOUR SCHEDULE                                                                               |                                                                             |                                                               |                                                    |  |  |
|--------------------------------------------------------------------------------------------------------|-----------------------------------------------------------------------------|---------------------------------------------------------------|----------------------------------------------------|--|--|
| Cladding 1<br>Colour: Johnstones<br>Professional Natural -<br>Weathertex Weathergroove<br>75mm natural | Cladding 2 Colour: Taubmans Crisp White - Weathertex Ecogroove 300mm