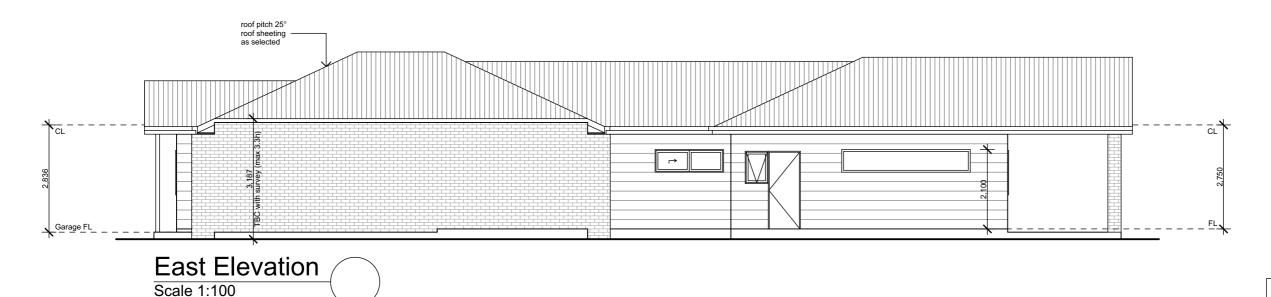

**ADDRESS:** Saturn Street Lot:108 DP:DRAFT LOT:

**SUBURB:** Leppington

## PROPOSED: SINGLE STOREY DWELLING

COUNCIL: Camden DRAWN BY: C.P. ISSUE DATE: 21-09-20

ISSUE:

SHEET No:

JOB No: **20118-2** 

- CONSTRUCTION TO BE IN ACCORDANCE WITH ALL BCA AND OTHER RELEVANT AUSTRALIAN STANDARDS
- INSULIATION MUST BE INSTALLED IN ACCORDANCE WITH NCC AND RELEVANT AUSTRALIAN STANDARDS
- ALL DIMENSIONS ARE TO BE VERIFIED ON SITE BEFORE COMMENCEMENT OF WORK
- FIGURED DIMENSIONS ARE TO TAKE PRECEDENCE TO SCALED DIMENSIONS AND ARE TO BE VERIFIED BEFORE CONSTRUCTION COMMENCES
- LEVELS SHOWN ARE APPROX ONLY AND SHOW HE VERIFIED BY BUILDER AND ALL TRADES
- ANY TIEMS SHOWN OR DRAWN ON THE ENCLOSED PLANS BUT NOT LISTED AS AN INCLUSION WILL BE DEEMED AN EXCLUSION