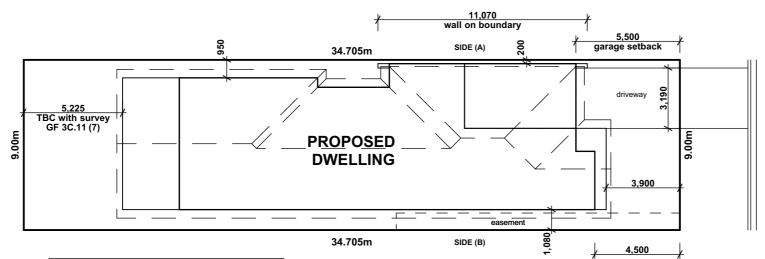

Saturn Street

NOTE: site plan, north point, easement to be confirmed with registered DP and/or survey

> Site Plan Scale 1:200

**LOT 108 DP: DRAFT SITE AREA:** 312.4 m<sup>2</sup>

**ADDRESS:** Saturn Street LOT: Lot:108 DP:DRAFT