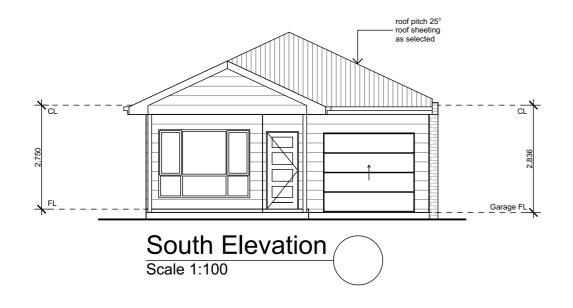

**CLIENT:** 

**ADDRESS:** Saturn Street Lot:108 DP:DRAFT LOT:

**SUBURB:** Leppington

## PROPOSED: SINGLE STOREY DWELLING

COUNCIL: Camden DRAWN BY: C.P. ISSUE DATE: 21-09-20

SHEET No:

ISSUE:

JOB No: **20118-2** 

- CONSTRUCTION TO BE IN ACCORDANCE WITH ALL BCA AND OTHER RELEVANT AUSTRALIAN STANDARDS
- INSULATION MUST BE INSTALLED IN ACCORDANCE WITH NCC AND RELEVANT AUSTRALIAN STANDARDS
- ALL DIMENSIONS ARE TO BE VERIFIED ON SITE BEFORE COMMENCEMENT OF WORK
- FIGURED DIMENSIONS ARE TO TAKE PRECEDENCE TO SCALED DIMENSIONS AND ARE TO BE VERIFIED BEFORE CONSTRUCTION COMMENCES
- ALL MEASUREMENTS ARE IN MM UNLESS OTHERVISE STATED
- LEVELS SHOWN ARE APPROX ONL'Y AND SHOULD BE VERIFIED BY BUILDER AND ALL TRADES
- ANY TIEMS SHOWN OR DRAWN ON THE ENCLOSED PLANS BUT NOT LISTED AS AN INCLUSION WILL BE DEEMED AN EXCLUSION