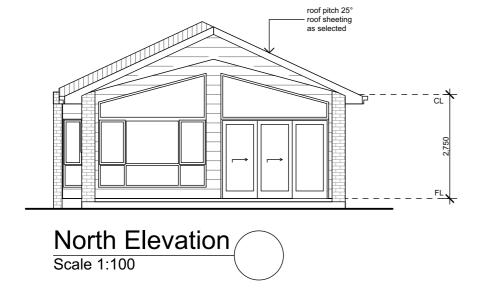

**CLIENT:** 

**ADDRESS:** Saturn Street Lot:108 DP:DRAFT LOT:

**SUBURB:** Leppington

## PROPOSED: SINGLE STOREY DWELLING

COUNCIL: Camden DRAWN BY: C.P. ISSUE DATE: 21-09-20

SHEET No:

ISSUE:

JOB No: **20118-2** 

- CONSTRUCTION TO BE IN ACCORDANCE WITH ALL BCA AND OTHER RELEVANT AUSTRALIAN STANDARDS
- INSULATION MUST BE INSTALLED IN ACCORDANCE WITH NCC AND RELEVANT AUSTRALIAN STANDARDS
- ALL DIMENSIONS ARE TO BE VERIFIED ON SITE BEFORE COMMENCEMENT OF WORK
- FIGURED DIMENSIONS ARE TO TAKE PRECEDENCE TO SCALED DIMENSIONS AND ARE TO BE VERIFIED BEFORE CONSTRUCTION COMMENCES
- ALL MEASUREMENTS ARE IN MM UNLESS OTHERVISE STATED
- LEVELS SHOWN ARE APPROX ONL'Y AND SHOULD BE VERIFIED BY BUILDER AND ALL TRADES
- ANY TIEMS SHOWN OR DRAWN ON THE ENCLOSED PLANS BUT NOT LISTED AS AN INCLUSION WILL BE DEEMED AN EXCLUSION