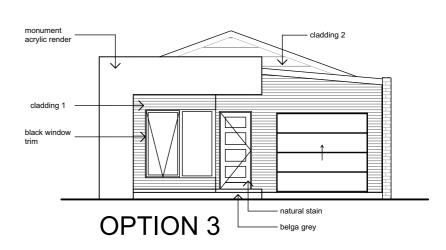

| EXTERNAL COLOUR SCHEDULE                                                                               |                                                                             |                                                               |                                                    |  |  |
|--------------------------------------------------------------------------------------------------------|-----------------------------------------------------------------------------|---------------------------------------------------------------|----------------------------------------------------|--|--|
| Cladding 1<br>Colour: Johnstones<br>Professional Natural -<br>Weathertex Weathergroove<br>75mm natural | Cladding 2 Colour: Taubmans Crisp White - Weathertex Ecogroove 300mm smooth | Cladding 1 Trim<br>Colour: Johnstones<br>Professional Natural | Cladding 2 Trim<br>Colour: Taubmans<br>Crisp White |  |  |
| Brickwork<br>Colour: Espresso PGH<br>Mortar: Off White<br>Joints: Ironed                               | Render<br>Colour: Taubmans<br>Colorbond Monument                            | Roof Sheeting<br>Colour: Monument -<br>Colorbond              | Transition Capping<br>Colour: Monument             |  |  |
| Gutters<br>Colour: Monument                                                                            | Downpipes<br>Colour: Taubmans<br>Monument                                   | Fascia<br>Colour: Monument                                    | Windows<br>Colour: Monument                        |  |  |
| Entry Door<br>Colour: Johnstones<br>Professional Natural                                               | Garage Door<br>Colour: Monument -<br>Flatline                               | Rainwater Tank<br>Colour: Monument                            | Meter Box<br>Colour: Taubmans<br>Monument          |  |  |
| <b>Driveway</b><br>Colour: Gunmetal<br>Finish: Coved                                                   |                                                                             |                                                               |                                                    |  |  |