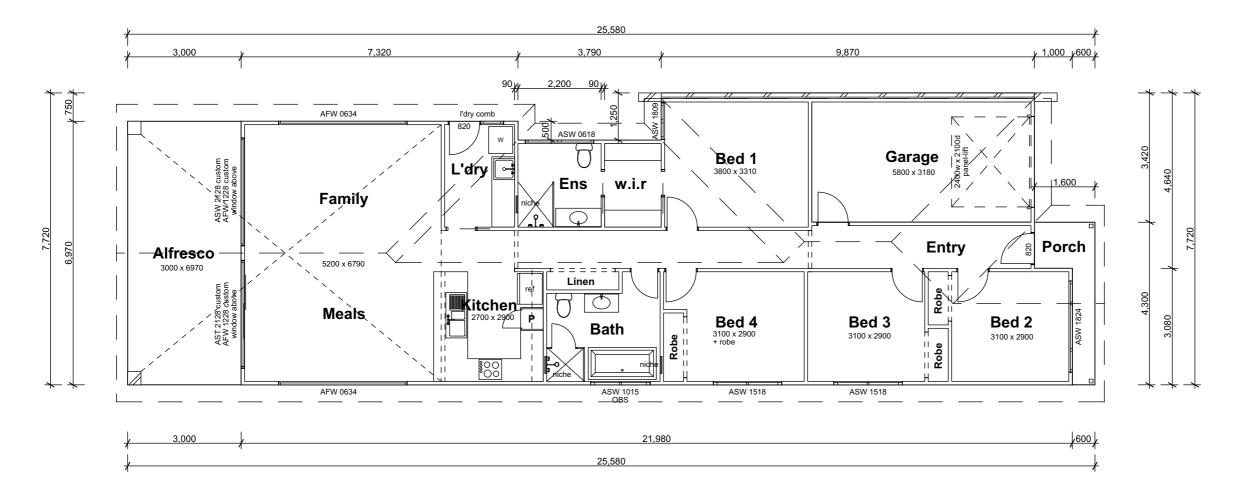

| Floor Areas |                      |  |  |  |
|-------------|----------------------|--|--|--|
|             | Area                 |  |  |  |
| Porch       | 3.80 m²              |  |  |  |
| Garage      | 20.14 m²             |  |  |  |
| Alfresco    | 20.91 m <sup>2</sup> |  |  |  |
| Living      | 134.67 m²            |  |  |  |
| Total       | 179.52 m²            |  |  |  |