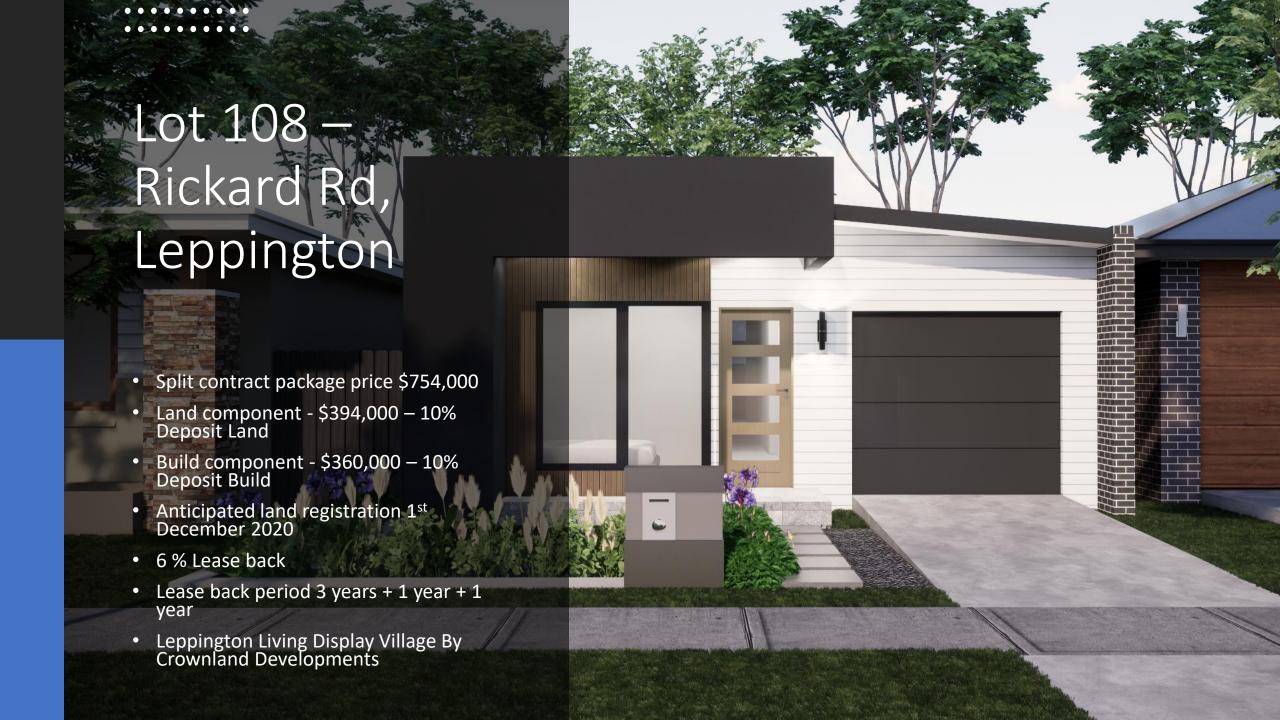

**ADDRESS:** Saturn Street

LOT: Lot:108 DP: Draft

**SUBURB:** Leppington

| Page No. | Description             |
|----------|-------------------------|
| 1        | Floor Plans             |
| 2        | Front & Rear Elevations |
| 3        | Side Elevations         |
| 4        | Site Plan               |

**ADDRESS:** Saturn Street Lot:108 DP:DRAFT LOT:

**SUBURB:** Leppington