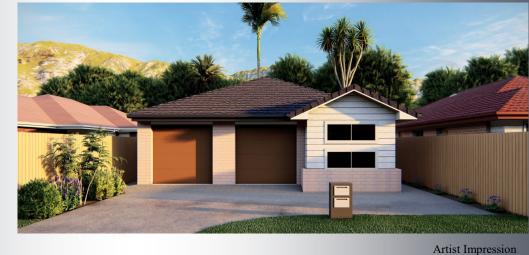

## LOT 9 Finch Ct, Loganlea QLD

## <u>"Sebah 3&2-Façade B" Aux Unit</u> <u>Design</u>

| Land Price                                  | \$245.000                             |
|---------------------------------------------|---------------------------------------|
| Unit 1 size:<br>Unit 2 size:<br>Total size: | 118.11 SQM<br>81.53 SQM<br>199.64 SQM |
| Land Size:                                  | 400.00 SQM                            |
|                                             |                                       |