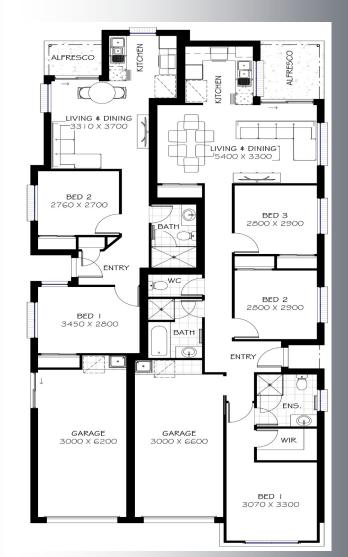

## <u>"Sebah 3&2-Façade B" Aux Unit</u> <u>Design</u>

| Land Price                                  | \$245.000                             |
|---------------------------------------------|---------------------------------------|
| Unit 1 size:<br>Unit 2 size:<br>Total size: | 118.11 SQM<br>81.53 SQM<br>199.64 SQM |
| Land Size:                                  | 400.00 SQM                            |
|                                             |                                       |

## **Inclusions**

- \* Dual Occupancy 3+2
- \* Brick veneer construction
- \* 6 star energy efficiency
- \* Turf & 12 SQM landscape gardens
- \* Fully fenced
- \* Concreted driveways, paths & patios
- \* Split to both units with remote controls
- \* Lever door handles throughout
- \* Fully painted with Taubmans quality paints
- \* Stainless Steel Euromaid appliances
- \* Clothesline, TV antenna & letterbox
- \* Carpet & Tile throughout
- \* Vertical blinds to all windows
- \* Fly screens & window locks
- \* Security screen to external doors
- \* Fan light to bedrooms
- \* Garage remote controls
- \* Infrastructure fee incl. in land
- \* 12Mth Maintenance period
- \* Body corp. fee \$11/wk = \$520pa
- bouy corp. ice \$11/wk = \$520pa