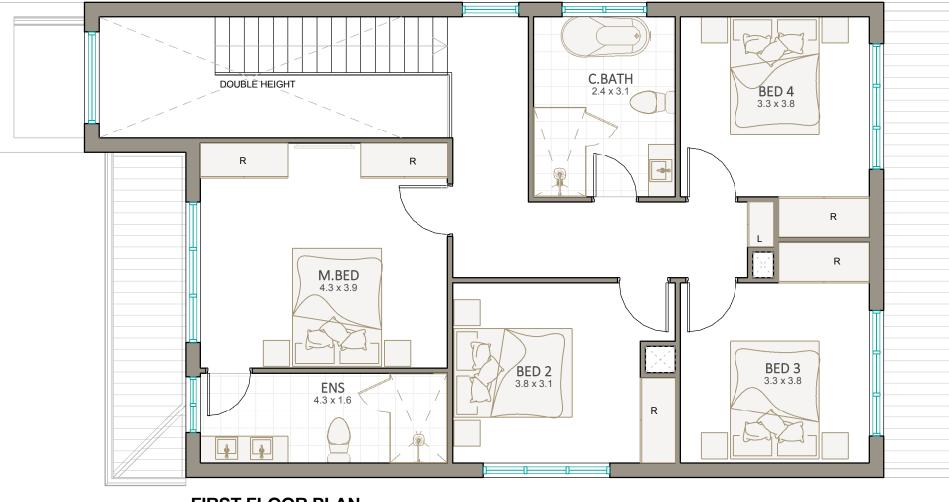

SELECTED. PRIVATE OPEN SPACE AREA WILL DIFFER UNIT TO UNIT.ROOM SIZE IS INCLUDING ROBES.AREA CALCULATION IS BASED ON APPROVED GROSS FLOOR AREA.FINAL STRATA AREA MAY DIFFER.EXTRA CAR SPACE IS SUBJECT TO CHANGE AS ALLOTED TO DIFFERENT UNITS.ELEVATIONS ARE CONCEPTUAL AND IS SUBJECT TO CHANGE.AREAS QUOTED IS ONLY FOR GUIDANCE PURPOSE. WINDOWS AND DOOR SIZES ARE INDICATIVE ONLY. EASMENT CAN AFFECT THE FRONT SET BACK OF THE HOUSE. RETAINING WALLS MAY BE ADDED AS PER SITE LEVELS DURING CONSTRUCTION STAGE.

| ( 10.1 MT X 24.           | 7 MT ) |         |
|---------------------------|--------|---------|
| <b>132</b> m²             | 14.2   | Squares |
| <b>103</b> m <sup>2</sup> | 11.1   | Squares |
| <b>118</b> m <sup>2</sup> |        |         |
| <b>235</b> m <sup>2</sup> | 25.3   | Squares |



FIRST FLOOR PLAN