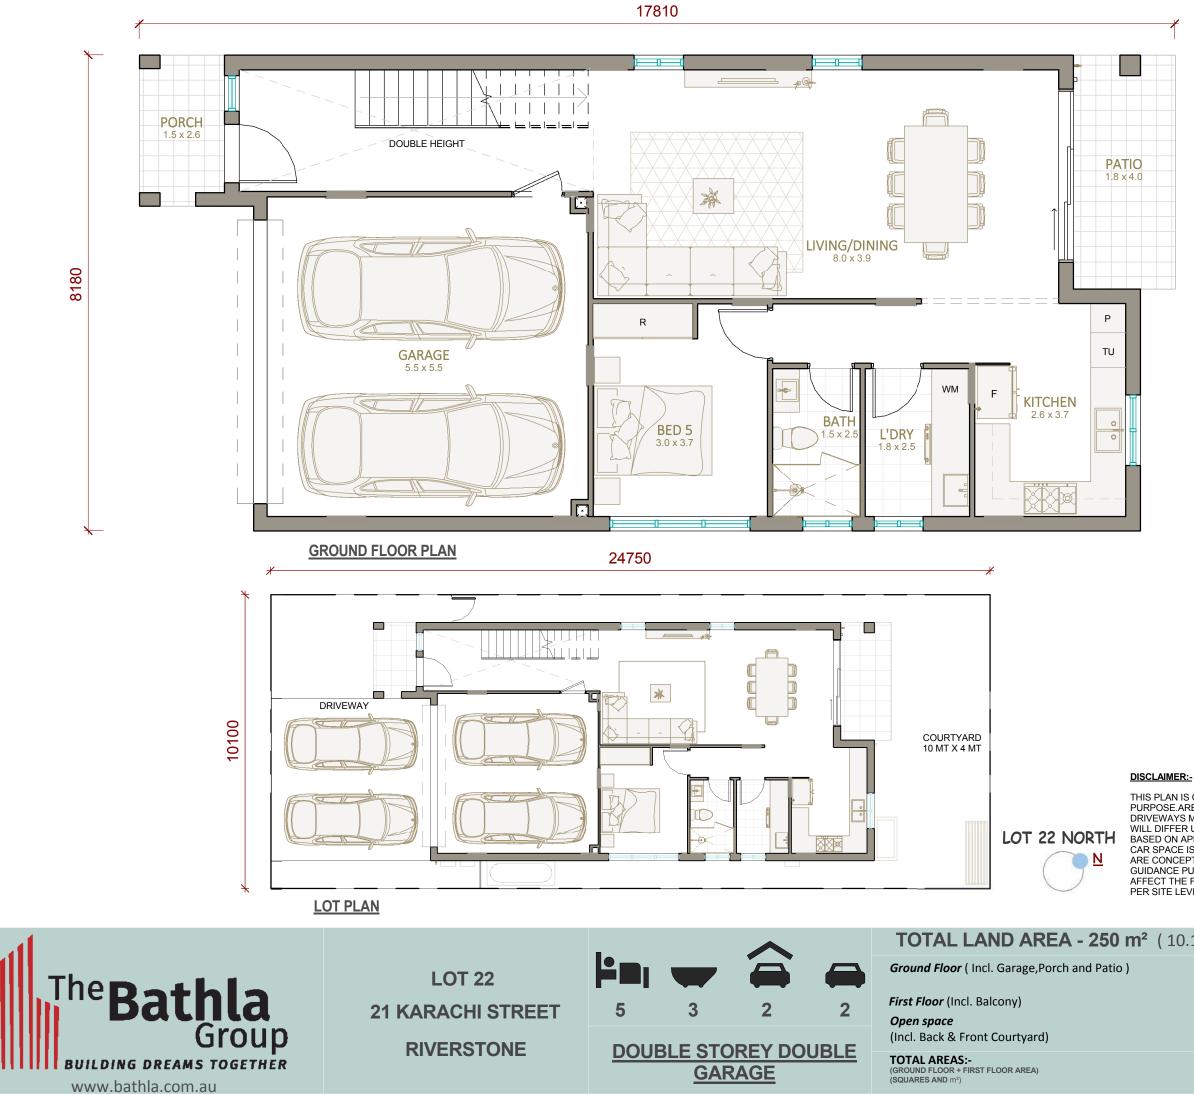

Area quoted to be used as quide only. This plan is for illustration purposes only. All inform rom sources deemed to be reliable. We have no doubt it is accurate wever we cannot guarantee it. Areas are subject to final survey. Layout may change due to final council approval. The marketing plan area will vary because of the different methods of calculation adopted. The marketing plan area is based on the fioor areas while the strata plan area is based on Strata Schemes (Freehold \_ 28/04/2020 9:32:45 AM tion contained is ga Development) Act 1973. Note: Store(S), Robe(R), Linen(L), Bath fixtures, Laundry fixtures, Kitchen joinery fixtures, form part of sales package. TV and other items such as credenza, sofa, study desk, TV units & beds are not included as part of sale. Windows and doors sizes are indicative and subject to change based on legislative approval.

THIS PLAN IS ONLY FOR ILLUSTRATIVE PURPOSE AND FOR MARKETING PURPOSE.AREAS ARE INDICATIVE AND SUBJECT TO FURTHER CHANGE AS PER UNITS. DRIVEWAYS MAY CHANGE/FLIP AS PER UNIT SELECTED. PRIVATE OPEN SPACE AREA WILL DIFFER UNIT TO UNIT.ROOM SIZE IS INCLUDING ROBES.AREA CALCULATION IS BASED ON APPROVED GROSS FLOOR AREA.FINAL STRATA AREA MAY DIFFER.EXTRA CAR SPACE IS SUBJECT TO CHANGE AS ALLOTED TO DIFFERENT UNITS.ELEVATIONS ARE CONCEPTUAL AND IS SUBJECT TO CHANGE.AREAS QUOTED IS ONLY FOR GUIDANCE PURPOSE. WINDOWS AND DOOR SIZES ARE INDICATIVE ONLY. EASMENT CAN AFFECT THE FRONT SET BACK OF THE HOUSE. RETAINING WALLS MAY BE ADDED AS PER SITE LEVELS DURING CONSTRUCTION STAGE.

| ( 10.1 MT X 24.           | 7 MT ) |         |
|---------------------------|--------|---------|
| <b>132</b> m²             | 14.2   | Squares |
| <b>103</b> m <sup>2</sup> | 11.1   | Squares |
| <b>118</b> m <sup>2</sup> |        |         |
| <b>235</b> m <sup>2</sup> | 25.3   | Squares |