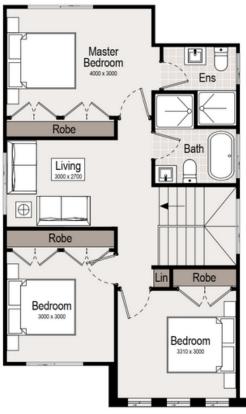

Ground Floor

First Floor

# Blue Jay 19 SOHO Series

**HOUSE AREAS** GROUND FLOOR 71.24 m<sup>2</sup> FIRST FLOOR 67.77 m<sup>2</sup> GARAGE 35.76 m<sup>2</sup> PORCH 1.16 m<sup>2</sup> 175.94 m² Total TOTAL WIDTH TOTAL DEPTH 6.880 m 11.340 m