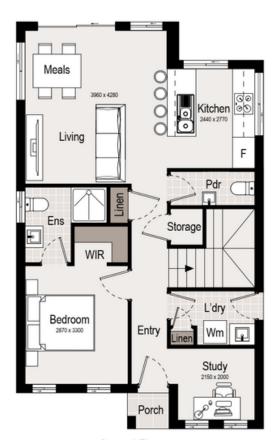

Ground Floor

First Floor

# Blue Jay 19 SOHO Series

**HOUSE AREAS** GROUND FLOOR 71.24 m<sup>2</sup> FIRST FLOOR 67.77 m<sup>2</sup> GARAGE 35.76 m<sup>2</sup> PORCH 1.16 m<sup>2</sup> 175.94 m² Total TOTAL WIDTH TOTAL DEPTH 6.880 m 11.340 m