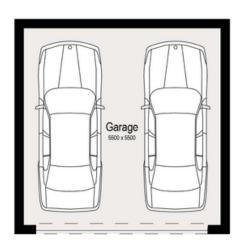

# Blue Jay 19 SOHO Series

**HOUSE AREAS** GROUND FLOOR 71.24 m<sup>2</sup> FIRST FLOOR 67.77 m<sup>2</sup> GARAGE 35.76 m<sup>2</sup> PORCH 1.16 m<sup>2</sup> 175.94 m² Total TOTAL WIDTH TOTAL DEPTH 6.880 m 11.340 m