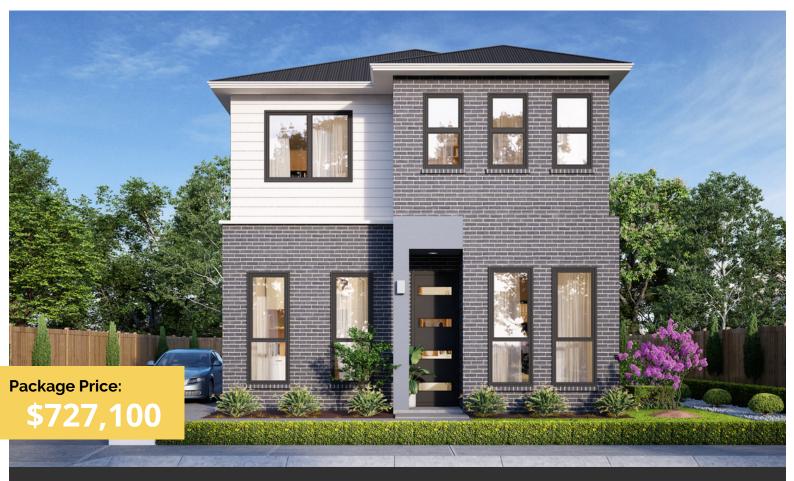

# **Austral**

Land: 287m<sup>2</sup>

**Peach Tree Estate** 

Land Register: Dec 2020

Lot: 230, 224-226

4 <del>=</del> 3 <del>=</del> 2 <del>=</del> =

Land Price: \$375,000

House: 176m<sup>2</sup>

# Blue Jay 19 SOHO Series

**HOUSE AREAS** GROUND FLOOR 71.24 m<sup>2</sup> FIRST FLOOR 67.77 m<sup>2</sup> GARAGE 35.76 m<sup>2</sup> PORCH 1.16 m<sup>2</sup> 175.94 m² Total TOTAL WIDTH TOTAL DEPTH 6.880 m 11.340 m