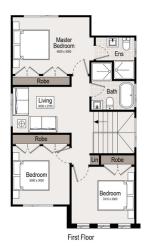

Ground Floor

First Floor

# Blue Jay 19 SOHO Series

**HOUSE AREAS** GROUND FLOOR 71.24 m<sup>2</sup> FIRST FLOOR 67.77 m<sup>2</sup> GARAGE 35.76 m<sup>2</sup> PORCH 1.16 m<sup>2</sup> 175.94 m² Total TOTAL WIDTH TOTAL DEPTH 6.880 m 11.340 m