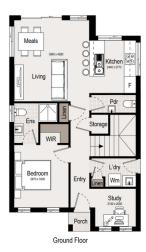

Ground Floor

First Floor

# Blue Jay 19 SOHO Series

**HOUSE AREAS** GROUND FLOOR 71.24 m<sup>2</sup> FIRST FLOOR 67.77 m<sup>2</sup> GARAGE 35.76 m<sup>2</sup> PORCH 1.16 m<sup>2</sup> 175.94 m² Total TOTAL WIDTH TOTAL DEPTH 6.880 m 11.340 m