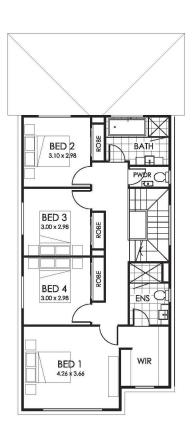

Suits standard lot 9.5m × 25.0m

Overall Length 16.5 m

203.52 m<sup>2</sup>

7.87 m

## Suits standard lot 9.5m × 25.0m

| Living         | $0.0  \text{m}^2$     |
|----------------|-----------------------|
| Garage         | 19.01 m <sup>2</sup>  |
| Porch          | 1.25 m <sup>2</sup>   |
| Alfresco       | 8.33 m <sup>2</sup>   |
| Total          | 203.52 m <sup>2</sup> |
| Overall Width  | 7.87 m                |
| Overall Length | 16.5 m                |