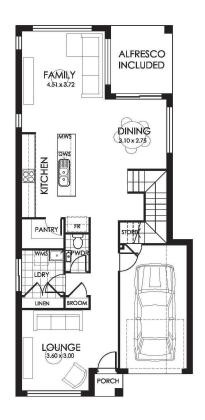

Suits standard lot 9.5m × 25.0m

Overall Length 16.5 m

203.52 m<sup>2</sup>

7.87 m

## Suits standard lot 9.5m × 25.0m

| Living         | $0.0  \text{m}^2$     |
|----------------|-----------------------|
| Garage         | 19.01 m <sup>2</sup>  |
| Porch          | 1.25 m <sup>2</sup>   |
| Alfresco       | 8.33 m <sup>2</sup>   |
| Total          | 203.52 m <sup>2</sup> |
| Overall Width  | 7.87 m                |
| Overall Length | 16.5 m                |