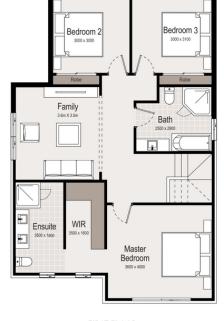

**GROUND FLOOR** 

FIRST FLOOR

# **FIRST FLOOR PLAN**

Hummingbird 18 SOHO Series

### **HOUSE AREAS**

GROUND FLOOR
FIRST FLOOR
GARAGE
PORCH
Total
TOTAL WIDTH

TOTAL DEPTH

62.05 m<sup>2</sup> 82.21 m<sup>2</sup> 18.90 m<sup>2</sup> 3.20 m<sup>2</sup> **166.36 m**<sup>2</sup> 8.00 m

12.20 m