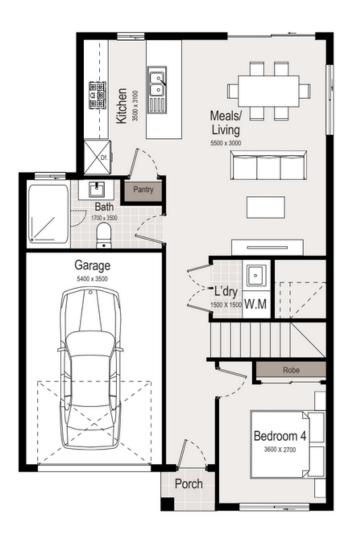

**GROUND FLOOR** 

FIRST FLOOR

**GROUND FLOOR PLAN** 

### **HOUSE AREAS**

GROUND FLOOR
FIRST FLOOR
GARAGE
PORCH
Total
TOTAL WIDTH

TOTAL DEPTH

62.05 m<sup>2</sup> 82.21 m<sup>2</sup> 18.90 m<sup>2</sup> 3.20 m<sup>2</sup> **166.36 m**<sup>2</sup> 8.00 m

12.20 m