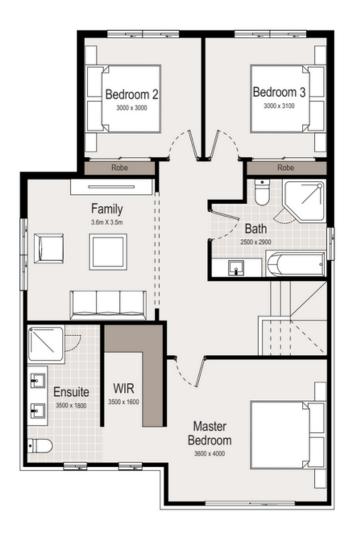

**GROUND FLOOR** 

FIRST FLOOR

**GROUND FLOOR PLAN** 

# **FIRST FLOOR PLAN**

Hummingbird 18 SOHO Series

### **HOUSE AREAS**

GROUND FLOOR
FIRST FLOOR
GARAGE
PORCH
Total
TOTAL WIDTH

TOTAL DEPTH

62.05 m<sup>2</sup> 82.21 m<sup>2</sup> 18.90 m<sup>2</sup> 3.20 m<sup>2</sup> **166.36 m**<sup>2</sup> 8.00 m

12.20 m