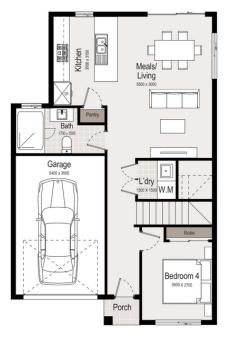

**GROUND FLOOR** 

FIRST FLOOR

**GROUND FLOOR PLAN** 

### **HOUSE AREAS**

GROUND FLOOR
FIRST FLOOR
GARAGE
PORCH
Total
TOTAL WIDTH

TOTAL DEPTH

62.05 m<sup>2</sup> 82.21 m<sup>2</sup> 18.90 m<sup>2</sup> 3.20 m<sup>2</sup> **166.36 m**<sup>2</sup> 8.00 m

12.20 m