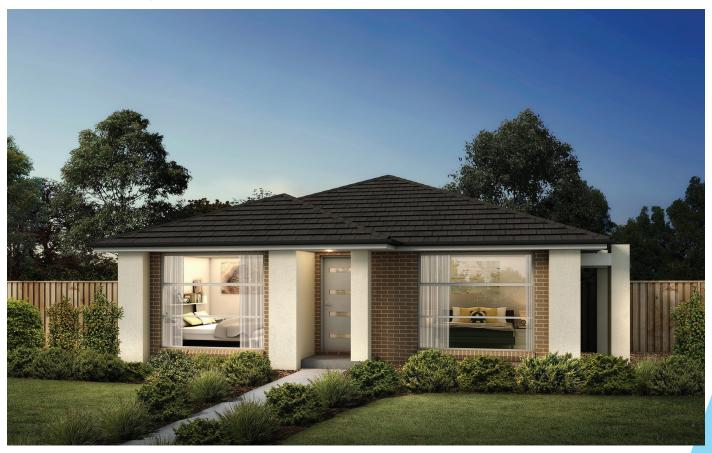

### **Crescent 17**

# Lot 121 Aspect | Austral by Rawson Communities Estate

Lot size 387.6m<sup>2</sup> (16.77m x 22.395m)

## Package inclusions Crescent 17 with Urban façade

Designed specifically for corner lots, the Crescent takes advantage of the secondary street frontage and maximises space with a combined family, dining and kitchen area. The open planned living creates a link between indoor and outdoor that the entire family will enjoy.