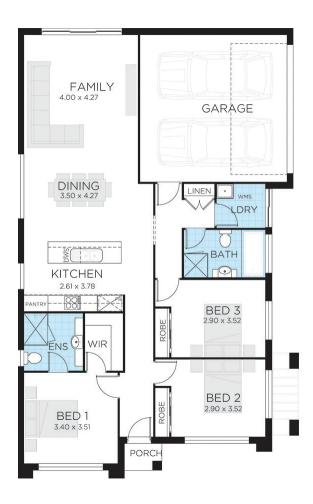

## Package inclusions Crescent 17 with Urban façade

Designed specifically for corner lots, the Crescent takes advantage of the secondary street frontage and maximises space with a combined family, dining and kitchen area. The open planned living creates a link between indoor and outdoor that the entire family will enjoy.

### Lot 121 Aspect | Austral by Rawson **Communities Estate**

**AUSTRAL** 

| Living         | 122.85m <sup>2</sup> |
|----------------|----------------------|
| Garage         | 33.55m <sup>2</sup>  |
| Porch          | 1.4m <sup>2</sup>    |
| Alfresco       | 0.0m <sup>2</sup>    |
| Total          | 158.14m <sup>2</sup> |
| Overall Width  | 10.32m               |
| Overall Length | 16.53m               |
|                |                      |