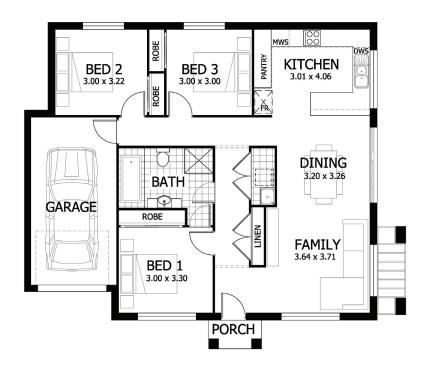

### 3 bed

## Lot 124 Leppington by Rawson Communities Estate

**LEPPINGTON** 

| Living         | 103.21m <sup>2</sup> |
|----------------|----------------------|
| Garage         | 19.86m <sup>2</sup>  |
| Porch          | 1.85m <sup>2</sup>   |
| Alfresco       | 0.0m <sup>2</sup>    |
| Total          | 124.92m <sup>2</sup> |
| Overall Width  | 12.35m               |
| Overall Length | 11.42m               |
|                |                      |