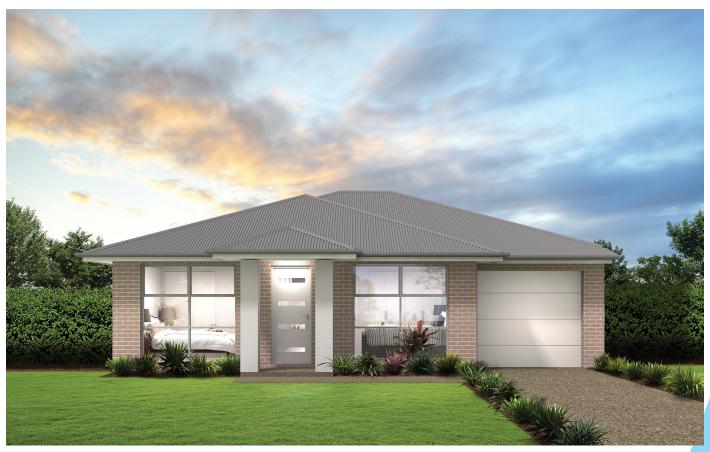

#### Neo 13-3

## Lot 124 Leppington by Rawson Communities Estate

Lot size 488m<sup>2</sup> (12.385m x 29.37m)

- Urban facade
- Fixed Site Costs
- Coloured Concrete Driveway & Path
- Carpet to Bedrooms & Tiles to living areas
- 60cm Westinghouse Appliances
- Mirrored Sliding Robes
- Downlight Package to Kitchen/Living Area
- Overhead Cabinetry to Kitchen
- 3 Coat Paint System
- Sectional Garage Door including Remote
- Colorbond Roof including Anticon Blanket
- Engineered Steel Frames & Trusses

## Package inclusions Neo 13-3 with Urban façade

The home you can't afford at a price you can!
The Neo is an innovative design that is perfect for the first home buyer wanting to get their foot in the door. With 3 generous bedrooms and the flexibility of open plan living this design ticks all the boxes.