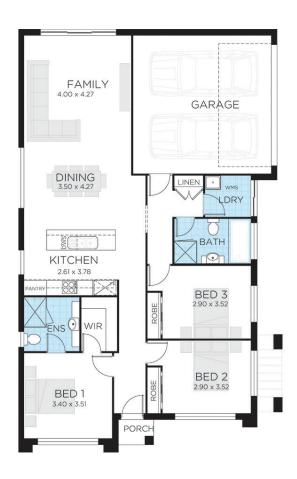

## Lot 121 Aspect | Austral by Rawson **Communities Estate AUSTRAL**

| Living         | 122.85m <sup>2</sup> |
|----------------|----------------------|
| Garage         | 33.55m <sup>2</sup>  |
| Porch          | 1.4m <sup>2</sup>    |
| Alfresco       | 0.0m <sup>2</sup>    |
| Total          | 158.14m <sup>2</sup> |
| Overall Width  | 10.32m               |
| Overall Length | 16.53m               |