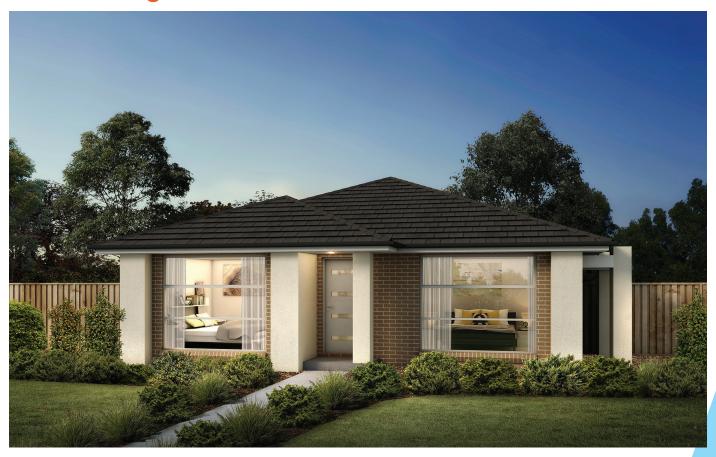

## Crescent 17

### **Package inclusions Crescent 17** with Urban façade

Designed specifically for corner lots, the Crescent takes advantage of the secondary street frontage and maximises space with a combined family, dining and kitchen area. The open planned living creates a link between indoor and outdoor that the entire family will enjoy.