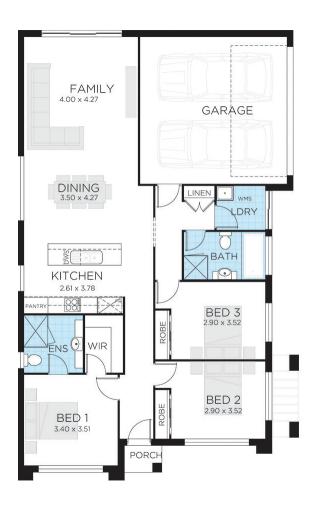

### **Package inclusions Crescent 17** with Urban façade

Designed specifically for corner lots, the Crescent takes advantage of the secondary street frontage and maximises space with a combined family, dining and kitchen area. The open planned living creates a link between indoor and outdoor that the entire family will enjoy.

### Lot 153 Aspect | Austral by Rawson **Communities Estate**

**AUSTRAL** 

| Living         | 122.85m <sup>2</sup> |
|----------------|----------------------|
| Garage         | 33.55m <sup>2</sup>  |
| Porch          | 1.4m <sup>2</sup>    |
| Alfresco       | 0.0m <sup>2</sup>    |
| Total          | 158.14m <sup>2</sup> |
| Overall Width  | 10.32m               |
| Overall Length | 16.53m               |
|                |                      |