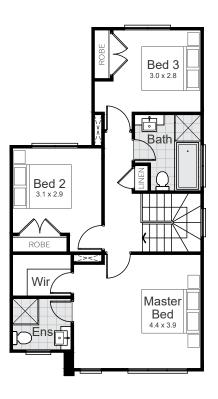

## Lot 109 | Hynds, Box Hill

| <b>Gross Floor Area</b> | 176.64 m <sup>2</sup> |
|-------------------------|-----------------------|
| Alfresco                | 9.98 m <sup>2</sup>   |
| Porch                   | 1.48 m <sup>2</sup>   |
| Garage                  | 18.69 m <sup>2</sup>  |
| First Floor             | 65.40 m <sup>2</sup>  |
| Ground Floor            | 81.09 m <sup>2</sup>  |
|                         |                       |

**Ground Floor** 

First Floor