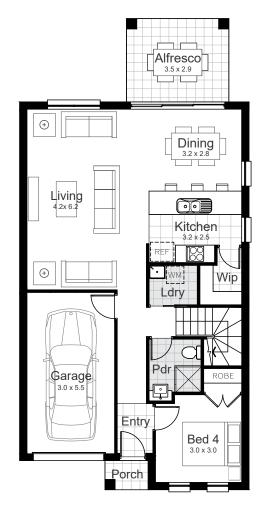

## Lot 109 | Hynds, Box Hill

| <b>Gross Floor Area</b> | 176.64 m <sup>2</sup> |
|-------------------------|-----------------------|
| Alfresco                | 9.98 m <sup>2</sup>   |
| Porch                   | 1.48 m <sup>2</sup>   |
| Garage                  | 18.69 m <sup>2</sup>  |
| First Floor             | 65.40 m <sup>2</sup>  |
| Ground Floor            | 81.09 m <sup>2</sup>  |
|                         |                       |

**Ground Floor** 

First Floor