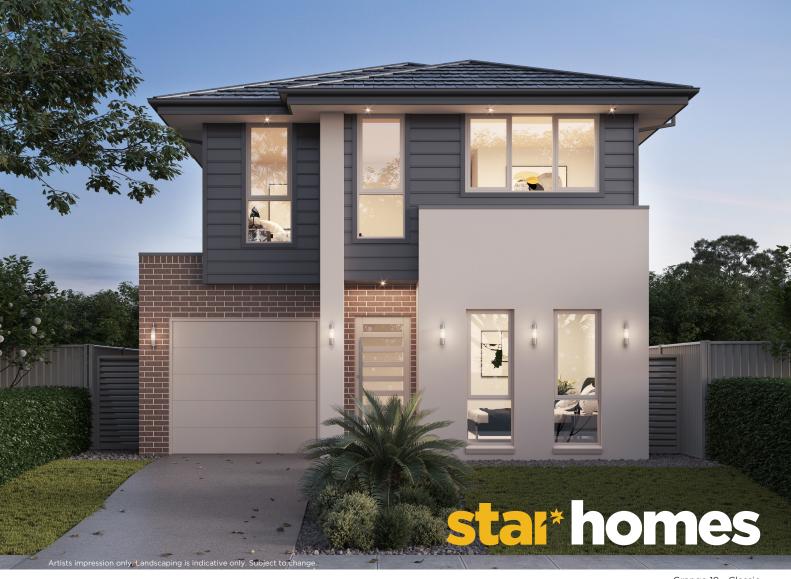

Grange 19 - Classic

## Lot 109 | Hynds, Box Hill

\$810,000

## House & Land Package Land Size: 326m<sup>2</sup>

HomeBuilder Inclusions:

- \* Fixed site costs & basix requirements
- \* 2600mm ceilings to ground floor
- \* 20mm stone benchtops to kitchen and vanities
- \* Westinghouse stainless steel appliances incl. gas cooktop, underbench oven and externally ducted rangehood
- \* Semi-frameless shower screens, wall hung vanities and freestanding bath
- \* Carpet floor coverings to living & bedrooms
- \* Ceramic tiles to entry, kitchen, porch and alfresco
- \* Split system air-conditioning to main living area
- \* Automatic garage door with remotes
- \* Coloured concrete driveway