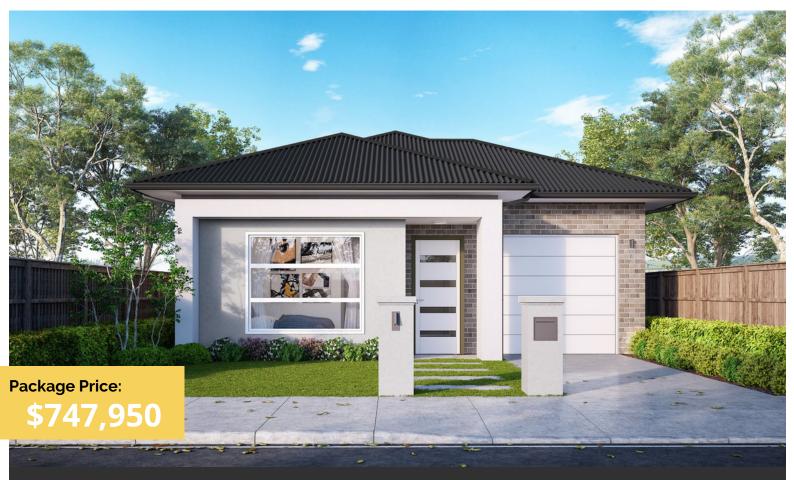

**Box Hill** 

Hills of Carmel

Land Register: Registered

Lot: 8314

4 <del>=</del> 2 <del>≠</del> 1 <del>=</del>

Land Price: \$453,000 Land: 300m<sup>2</sup> House: 162m<sup>2</sup>

## **HOUSE AREAS**

GROUND FLOOR GARAGE Total

162.0 m<sup>2</sup> TOTAL WIDTH 8.85 m TOTAL DEPTH 19.40 m

145.5 m<sup>2</sup>

16.5 m<sup>2</sup>