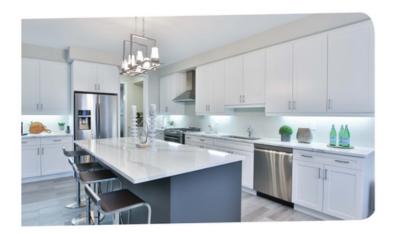

#### YOUR NEW HOME INCLUDES:

- Fixed price contract
- 2700mm ground floor ceiling height, 2500mm first floor ceiling
- Premium brickworks & cladding
- Quality laminate and carpet throughout
- Monier tiled roof
- 20mm stone benchtop to kitchen with soft close drawers & doors
- Niches to bathroom and ensuite shower
- 600mm Westinghouse stainless steel cooktop, oven and rangehood
- · 2-Zone ducted air conditioning
- Full LED downlights throughout the home
- Double powerpoints to each room
- Mailbox, flyscreen and clothing line included
- Full turnkey package: coloured concrete driveway and soft landscaping included

### Free Upgrades for a limited time!

- 900mm appliances
- 40mm stone benchtop to kitchen
- Full tiling to bathroom / ensuite

**GROUND FLOOR** 

\*Whilst reasonable effort has been made to ensure accuracy, photographs and artist's impressions of surrounding area and the interiors and exteriors are intended as a guide only and subject to change. Styling is indicative only and not provided. Price is correct at time of printing though is subject to change without notice. Total square meters and square size measurement of this house is calculated by measuring from the external side and external walls. Prospective purchasers should make their own enquiries.

## PREMIUM INCLUSIONS

- √ Fixed site costs, no surprises
- √ 2700mm raised ground ceiling height
- ✓ 2-Zone Ducted Reverse Air conditioner
- √ Generously turfed and landscaped
- ✓ 20mm manufactured stone benchtop to kitchen
- ✓ Laminated and carpeted throughout
- ✓ Superior fittings and fixtures
- ✓ LED Downlights throughout
- ✓ Full tiling to bathroom / ensuite
- Floating vanities to bathroom and ensuite on applicable plans

- ✓ Niches to bathroom and ensuite showers
- ✓ Flyscreens provided to all windows & quality blinds throughout
- √ Tiled alfresco and patio
- ✓ Colour through concrete driveway
- ✓ Clothesline & letterbox
- ✓ Multi-coat paint system
- ✓ All homes include BASIX requirements
- Professionally selected external and internal colours and materials
- Quality stainless steel appliances with 2 year warranty