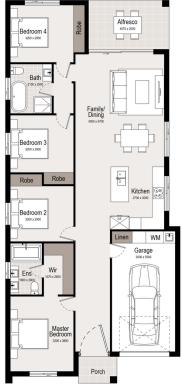

## **HOUSE AREAS**

GROUND FLOOR GARAGE Total

162.0 m<sup>2</sup> TOTAL WIDTH 8.85 m TOTAL DEPTH 19.40 m

145.5 m<sup>2</sup>

16.5 m<sup>2</sup>