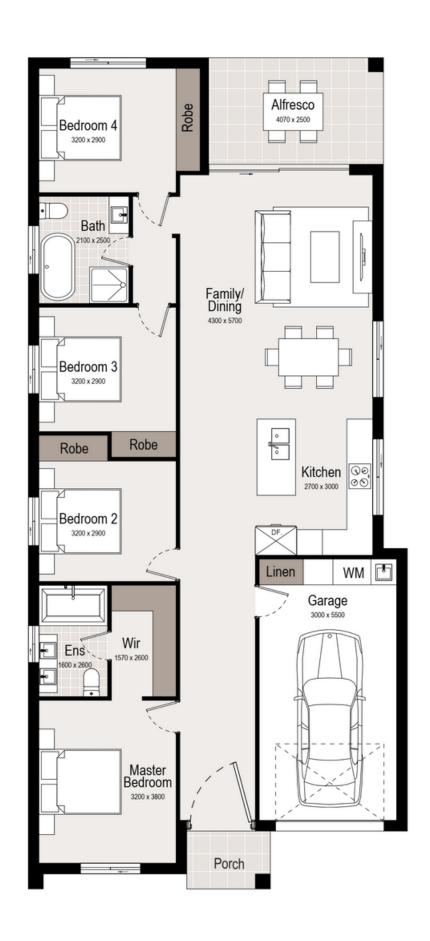

## **HOUSE AREAS**

GROUND FLOOR GARAGE Total

162.0 m<sup>2</sup> TOTAL WIDTH 8.85 m TOTAL DEPTH 19.40 m

145.5 m<sup>2</sup>

16.5 m<sup>2</sup>