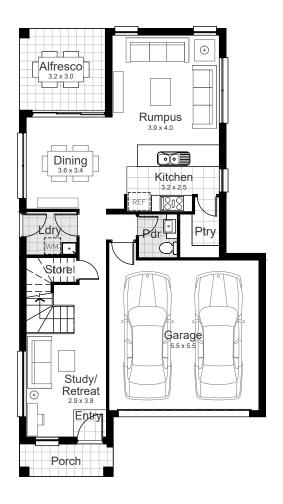

## Lot 112 | Hynds, Box Hill

| <b>Gross Floor Area</b> | 209.15 m <sup>2</sup> |
|-------------------------|-----------------------|
| Alfresco                | 9.45 m <sup>2</sup>   |
| Porch                   | 4.13 m <sup>2</sup>   |
| Garage                  | 34.70 m <sup>2</sup>  |
| First Floor             | 84.66 m <sup>2</sup>  |
| Ground Floor            | 76.01 m <sup>2</sup>  |

**Ground Floor** 

First Floor