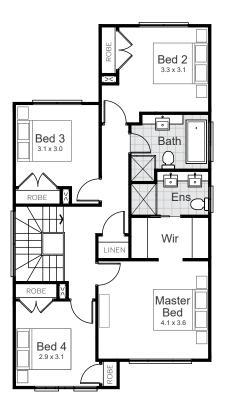

## Lot 112 | Hynds, Box Hill

| <b>Gross Floor Area</b> | 209.15 m <sup>2</sup> |
|-------------------------|-----------------------|
| Alfresco                | 9.45 m <sup>2</sup>   |
| Porch                   | 4.13 m <sup>2</sup>   |
| Garage                  | 34.70 m <sup>2</sup>  |
| First Floor             | 84.66 m <sup>2</sup>  |
| Ground Floor            | 76.01 m <sup>2</sup>  |

**Ground Floor** 

First Floor