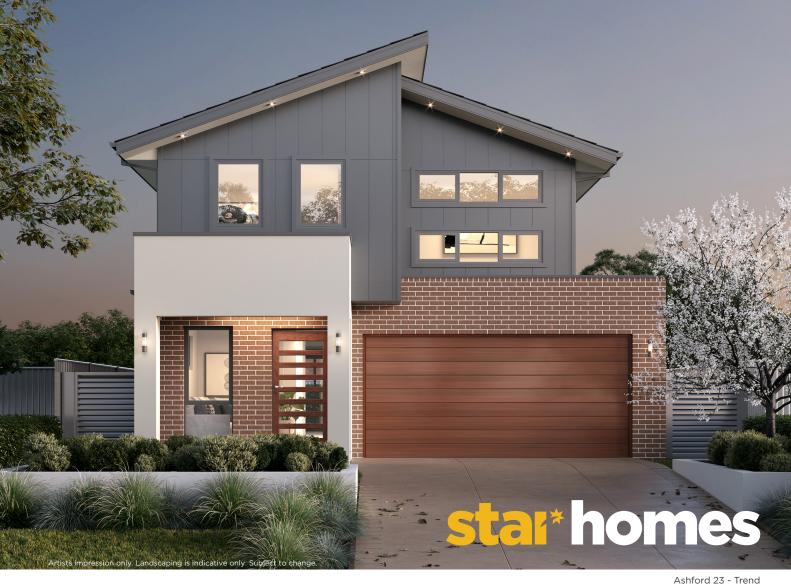

## Lot 112 | Hynds, Box Hill

\$847,000

## **House & Land Package** Land Size: 326m<sup>2</sup>

HomeBuilder Inclusions:

- \* Fixed site costs & basix requirements
- \* 2600mm ceilings to ground floor
- \* 20mm stone benchtops to kitchen and vanities
- \* Westinghouse stainless steel appliances incl. gas cooktop, underbench oven and externally ducted rangehood
- \* Semi-frameless shower screens, wall hung vanities and freestanding bath
- \* Carpet floor coverings to living & bedrooms
- \* Ceramic tiles to entry, kitchen, porch and alfresco
- \* Split system air-conditioning to main living area
- \* Automatic garage door with remotes
- \* Coloured concrete driveway