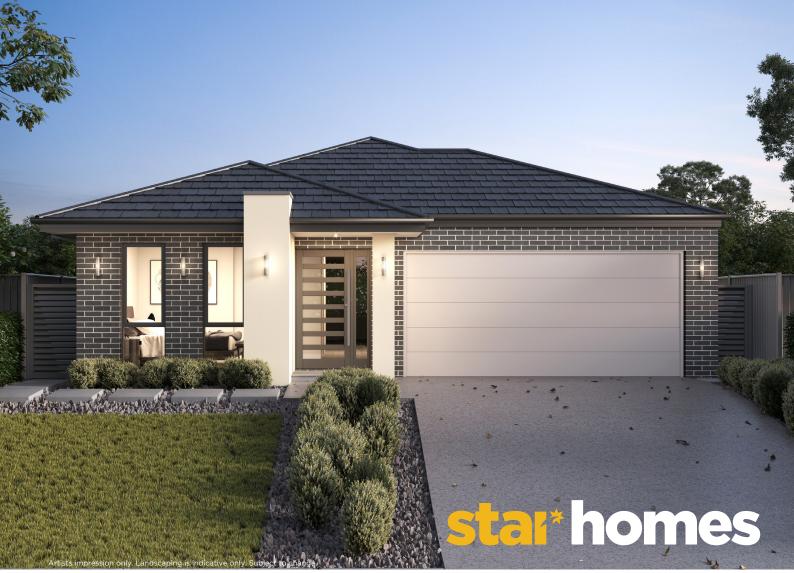

Hamilton 20 - Classic

## Lot 153 | Albert Park, Box Hill

## \$831,000

## House & Land Package Land Size: 353m<sup>2</sup>

HomeBuilder Inclusions:

- \* Fixed site costs & basix requirements
- \* 2600mm ceilings
- \* 20mm stone benchtops to kitchen and vanities
- Westinghouse stainless steel appliances incl. gas cooktop, underbench oven and externally ducted rangehood
- \* Semi-frameless shower screens, wall hung vanities and freestanding bath
- \* Carpet floor coverings to living & bedrooms
- \* Ceramic tiles to entry, kitchen, porch and alfresco
- \* Split system air-conditioning to main living area
- \* Automatic garage door with remotes
- \* Coloured concrete driveway