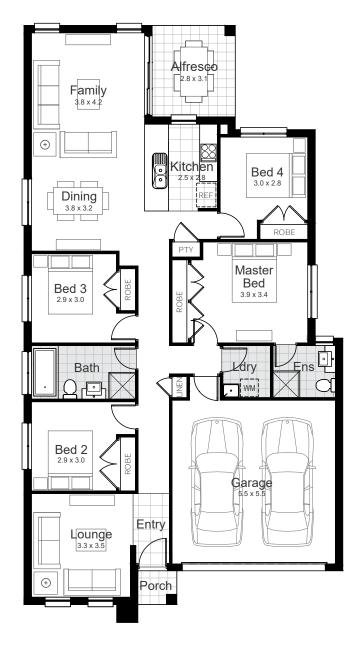

## Lot 153 | Albert Park, Box Hill

| Gross Floor Area | 184.05 m <sup>2</sup> |
|------------------|-----------------------|
| Alfresco         | 8.62 m <sup>2</sup>   |
| Porch            | 1.49 m <sup>2</sup>   |
| Garage           | 33.83 m <sup>2</sup>  |
| Ground Floor     | 140.11 m <sup>2</sup> |
|                  |                       |

Ground Floor

© \*All drawings and photography are for illustrative purposes and should be used as a guide only. Star Homes reserve the right to withdraw packages, revise plans, specifications and pricing without notice or obligation. Copyright of plans and documentation used by Star Homes shall remain the exclusive property of the producing or authorised entity unless a license is issued otherwise. This house and land package is inclusive of GST. Star Homes have made all reasonable efforts to ensure the accuracy of this package flyer. It is recommended that the purchaser make their own enquiries in relation to this product offering and review their tender documentation with due care. Information and pricing are correct as at 24th July 2020. Changes can be accommodated to the package as requested by the purchaser subject to permissibility, however any changes as directed by the purchaser will be at their own cost. Star Homes ABN 35 602 963 502. Builder's Licence 290700C.