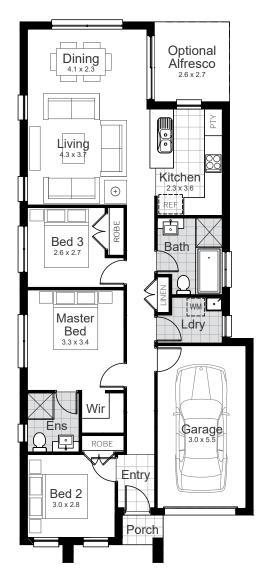

## Lot 151 | Albert Park, Box Hill

3

| 121.88 m <sup>2</sup> |
|-----------------------|
| 1.60 m <sup>2</sup>   |
| 18.86 m <sup>2</sup>  |
| 101.42 m <sup>2</sup> |
|                       |

**Ground Floor** 