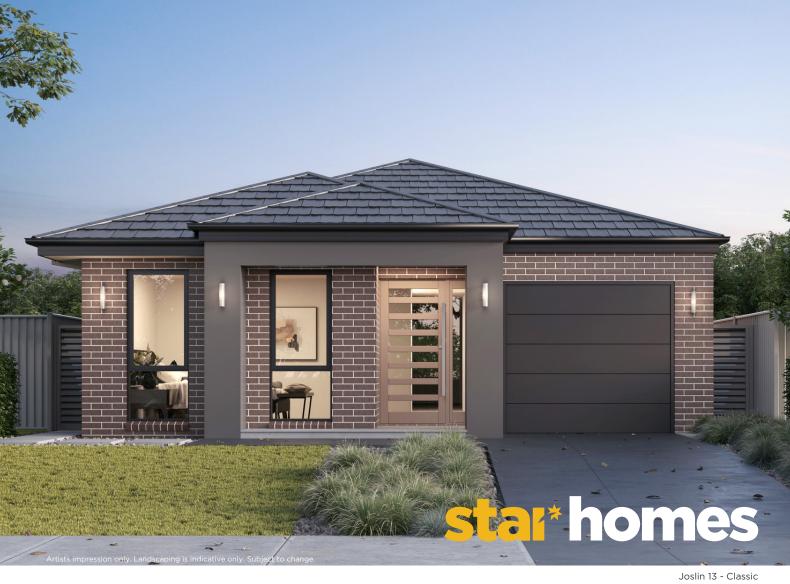

## Lot 151 | Albert Park, Box Hill

\$723,900

## **House & Land Package** Land Size: 300m<sup>2</sup>

HomeBuilder Inclusions:

- \* Fixed site costs & basix requirements
- \* 2600mm ceilings
- \* 20mm stone benchtops to kitchen and vanities
- \* Westinghouse stainless steel appliances incl. gas cooktop, underbench oven and externally ducted rangehood
- \* Semi-frameless shower screens, wall hung vanities and freestanding bath
- \* Carpet floor coverings to living & bedrooms
- \* Ceramic tiles to entry, kitchen, porch and alfresco
- \* Split system air-conditioning to main living area
- \* Automatic garage door with remotes
- \* Coloured concrete driveway