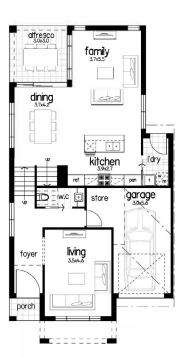

EXCLUSIVE DESIGNER HOME & LAND PACKAGE

## SINGLE CONTRACT

LOT 17 House Area:

**227.9**m<sup>2</sup>

House Type: Karinthia (CH1) Facade: A



## mcdonald jones





GROUND FLOOR



# - EXCLUSIVE DESIGNER-HOME & LAND PACKAGE



#### **DESIGNER FEATURES**

Spacious, open plan living Gourmet kitchen Contemporary facade

### FULL OF LUXURY INCLUSIONS

Daikin ducted air conditioning Carpet & tiles throughout European kitchen appliances inc dishwasher Stone benchtop & glass splashback Mizu tapware & fittings Tiled alfresco & porch Fully landscaped & fenced Plus much more...





Visit mcdonaldjoneshomes.com.au

\*Conditions apply to all packages: Individual legal contracts apply for both the home and the land • Price as at 16/02/17 and is subject to availability • House price includes GST • The price does not include additional legal fees relating to the building and/or land contract, stamp duty and registration fees which includes transfer, change of o