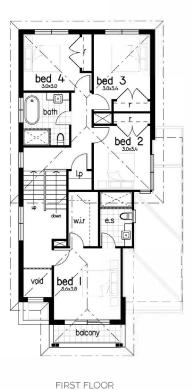

EXCLUSIVE DESIGNER HOME & LAND PACKAGE

## SINGLE CONTRACT

LOT 17 House Area:

**227.9**m<sup>2</sup>

House Type: Karinthia (CH1) Facade: A



## mcdonald jones





GROUND FLOOR



# - EXCLUSIVE DESIGNER-HOME & LAND PACKAGE



#### **DESIGNER FEATURES**

Spacious, open plan living Gourmet kitchen Contemporary facade

### FULL OF LUXURY INCLUSIONS

Daikin ducted air conditioning Carpet & tiles throughout European kitchen appliances inc dishwasher Stone benchtop & glass splashback Mizu tapware & fittings Tiled alfresco & porch Fully landscaped & fenced Plus much more...





Visit mcdonaldjoneshomes.com.au

\*Conditions apply to all packages: Individual legal contracts apply for both the home and the land • Price as at 16/02/17 and is subject to availability • House price includes GST • The price does not include additional legal fees relating to the building and/or land contract, stamp duty and registration fees which includes transfer, change of own