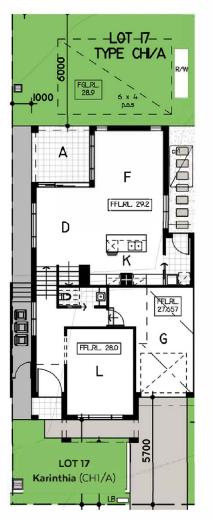

## SINGLE CONTRACT

LOT 17 House Area:

**227.9**m<sup>2</sup>

House Type: Karinthia (CH1) Facade: A

## mcdonald jones

GROUND FLOOR