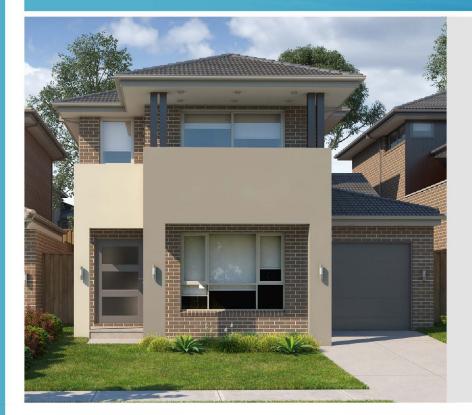

EXCLUSIVE DESIGNER HOME & LAND PACKAGE

## SINGLE CONTRACT

LOT 17 House Area:

**227.9**m<sup>2</sup>

House Type: Karinthia (CH1) Facade: A

#### **DESIGNER FEATURES**

Spacious, open plan living Gourmet kitchen Contemporary facade