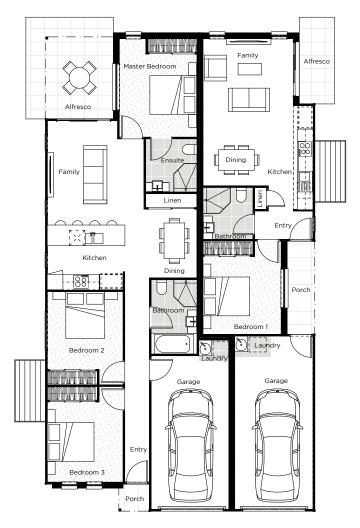

## **STRADBROKE 197 H1**

LOT NO: STAGE: HOUSE DESIGN: HOUSE SIZE: LAND SIZE: ESTATE: REGION: RENTAL ESTIMATE: 10 2 Stradbroke 197 H1 197m<sup>2</sup> 527m<sup>2</sup> Samantha Reserve Redbank Plains, Ipswich \$530-\$590\*\*

LED Downlights and Fans to Bedrooms with Light

COLORBOND Roof

Driveway, Turf to Rear and Front

Clothesline, Letterbox, Antennae, Flyscreen's and Blinds

Dwelling 1

Dwelling 2

**Disclaimer:** Renders, floor plans and images are for illustration purposes only, and should only be used as aguide. These may contain fixtures, furniture, landscaping and decorative finishes not offered by Homecorp Constructions in this specific design. Please refer to house specific drawings for accurate details. Please note that unless contracts have been issued or deposit received, prices and availability are subject to change without notice. **\*\* NOTE:** These are estimates only, provided by independent managing agents and regularly updated following market conditions.