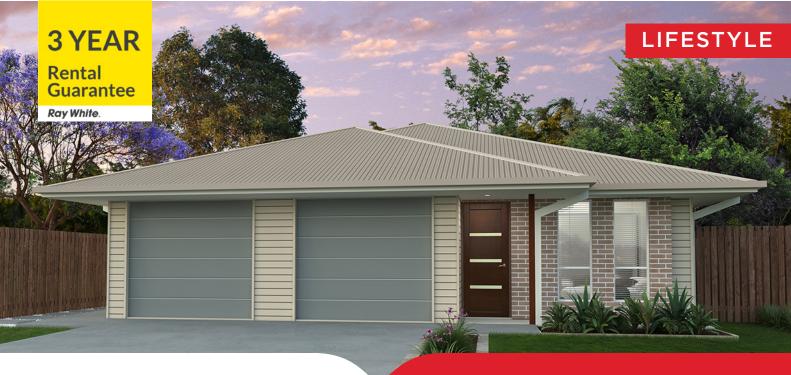

## **STRADBROKE 197 H1**

LOT NO: STAGE: HOUSE DESIGN: HOUSE SIZE: LAND SIZE: ESTATE: REGION: RENTAL ESTIMATE: 10 2 Stradbroke 197 H1 197m<sup>2</sup> 527m<sup>2</sup> Samantha Reserve Redbank Plains, Ipswich \$530-\$590\*\*

## **Design Features**

20mm Stone Benchtops to Kitchen

2440mm Ceiling Heights

TECHNIKA Stainless Steel Appliances

Quality Carpet Throughout

600mm x 600mm Rectified Porcelain Tiles

Reverse Split System Airconditioning (as nominated on plans)

LED Downlights and Fans to Bedrooms with Light

COLORBOND Roof

Driveway, Turf to Rear and Front

Clothesline, Letterbox, Antennae, Flyscreen's and Blinds

Dwelling 1

Dwelling 2

**Disclaimer:** Renders, floor plans and images are for illustration purposes only, and should only be used as aguide. These may contain fixtures, furniture, landscaping and decorative finishes not offered by Homecorp Constructions in this specific design. Please refer to house specific drawings for accurate details. Please note that unless contracts have been issued or deposit received, prices and availability are subject to change without notice. **\*\* NOTE:** These are estimates only, provided by independent managing agents and regularly updated following market conditions.