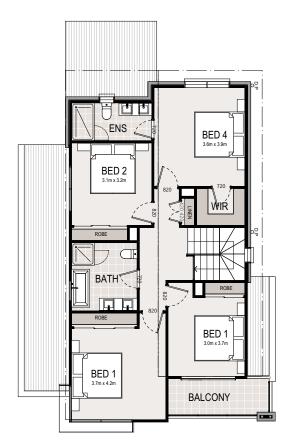

**GROUND FLOOR PLAN** 

**FIRST FLOOR PLAN** 

Disclaimer: Whilst every effort is made to provide accurate information, this floor plan and facade is for illustrative purposes and intended to provide a visual guide only. This floor plan and facade could be subject to site conditions, statutory authority requirements & further approvals and with this Creation Homes reserves its rights to modify designs if required.

| accident to the mounty accidence in requirem |                                                                      |                                                                                                    |
|----------------------------------------------|----------------------------------------------------------------------|----------------------------------------------------------------------------------------------------|
|                                              | 4 🚍 2 🔻                                                              | 2 🥽                                                                                                |
|                                              | Ground Floor Living First Floor Living Garage Alfresco Porch Balcony | 77.20m <sup>2</sup> 89.42m <sup>2</sup> 33.67m <sup>2</sup> 10.65m <sup>2</sup> 6.75m <sup>2</sup> |
| ;                                            | Total                                                                | 224.26m <sup>2</sup>                                                                               |
|                                              | Total Width<br>Main Dwelling Depth<br>Total Depth                    | 10.200m<br>12.500m<br>15.860m                                                                      |