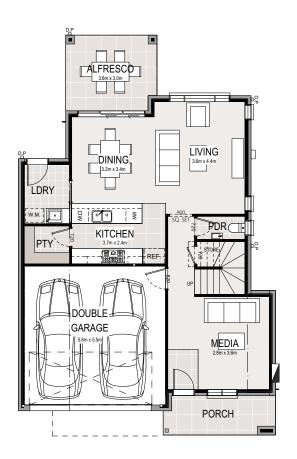

**GROUND FLOOR PLAN** 

**FIRST FLOOR PLAN** 

Disclaimer: Whilst every effort is made to provide accurate information, this floor plan and facade is for illustrative purposes and intended to provide a visual guide only. This floor plan and facade could be subject to site conditions, statutory authority requirements & further approvals and with this Creation Homes reserves its rights to modify designs if required.

| accident to the mounty accidence in requirem |                                                                      |                                                                                                    |
|----------------------------------------------|----------------------------------------------------------------------|----------------------------------------------------------------------------------------------------|
|                                              | 4 🚍 2 🔻                                                              | 2 🥽                                                                                                |
|                                              | Ground Floor Living First Floor Living Garage Alfresco Porch Balcony | 77.20m <sup>2</sup> 89.42m <sup>2</sup> 33.67m <sup>2</sup> 10.65m <sup>2</sup> 6.75m <sup>2</sup> |
| ;                                            | Total                                                                | 224.26m <sup>2</sup>                                                                               |
|                                              | Total Width<br>Main Dwelling Depth<br>Total Depth                    | 10.200m<br>12.500m<br>15.860m                                                                      |