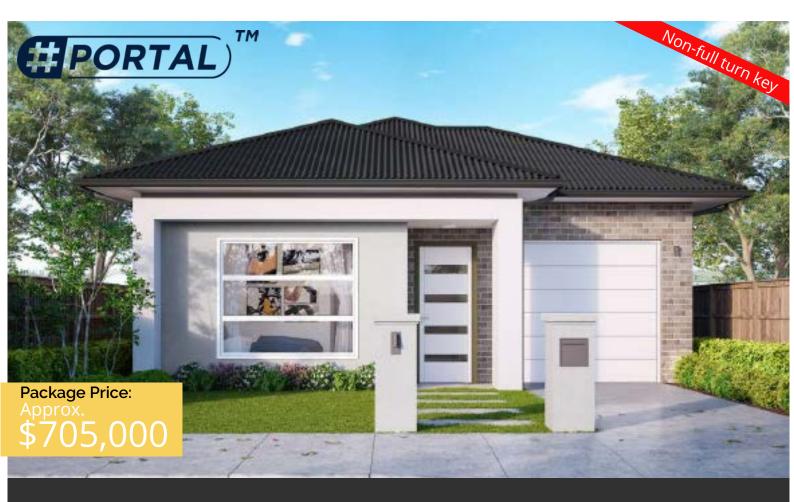

## Marsden Park, Clydesdale Estate

Land Register: Mar 2021

Lot: 106

4=2-1=

House: 162m<sup>2</sup> Land: 300m<sup>2</sup> House Price: \$275,000 Land Price: \$430,000

### HASHTAG PORTAL 4 STAR INCLUSIONS:

- Fixed price contract
- · 2550mm ground floor ceiling height,
- · Premium brickworks & cladding
- · Quality tiles in hallway, family, dining
- Carpet in bedrooms
- Monier roof tiles
- · 20mm stone benchtop to kitchen with soft close drawers & doors
- · Niches to bathroom and ensuite shower
- · 600mm stainless steel cooktop, oven and rangehood
- Split air conditioning
- 20 Full LED downlights throughout the home
- Double powerpoints to each room
- Coloured concrete driveway
- Fencing Excluded