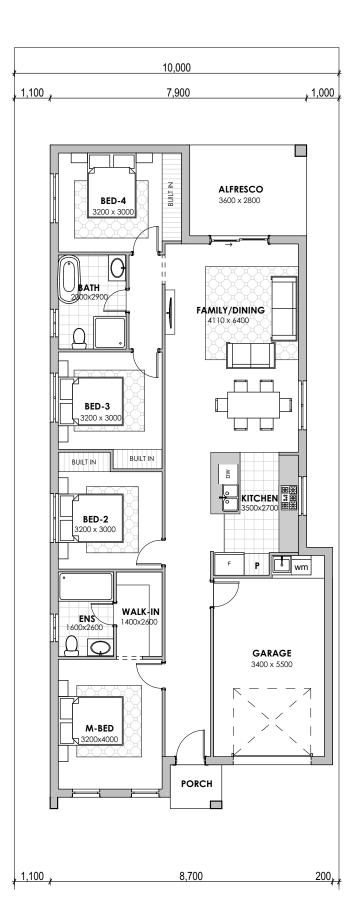

## GROUND FLOOR

\*Whilst reasonable effort has been made to ensure accuracy, photographs and artist's impressions of surrounding area and the interiors and exteriors are intended as a guide only and subject to change. Styling is indicative only and not provided. Price is correct at time of printing though is subject to change without notice. Total square meters and square size measurement of this house is calculated by measuring from the external side and external walls. Prospective purchasers should make their own enquiries.

| AREA CALCULATIONS |              |           |
|-------------------|--------------|-----------|
|                   |              | SQM       |
| 1                 | GROUND FLOOR | 128.75    |
| 2                 | PORCH        | 2.15      |
| 3                 | ALFRESCO     | 10.08     |
| 3                 | GARAGE       | 21.11     |
|                   |              | 162.09 m² |