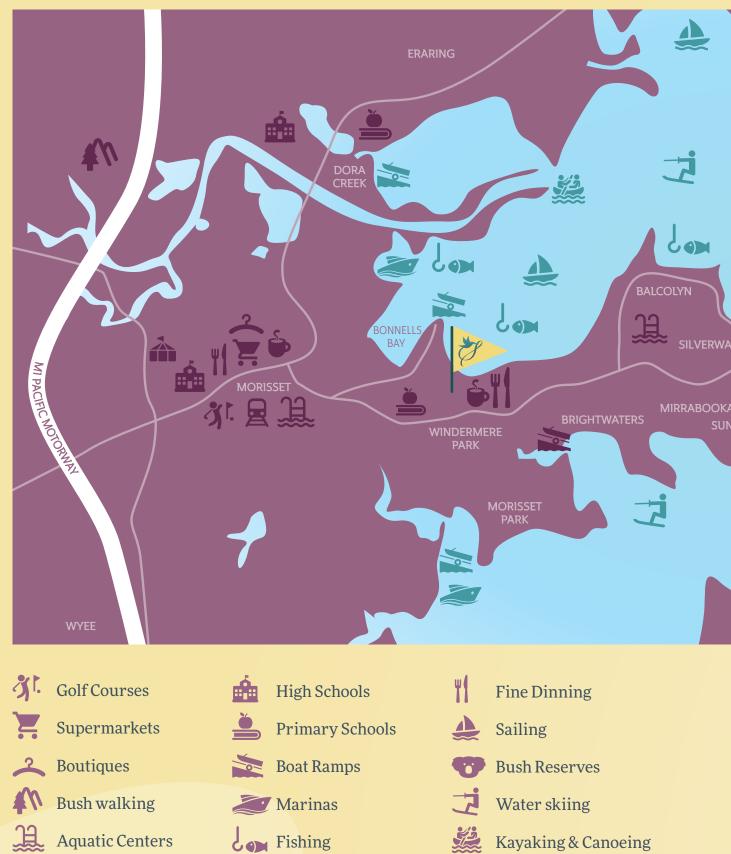

## AROUND BONNELLS BAY





Airport

Showground





## FEATURED PACKAGE

Type D2

3 Bedroom Unit with Study Lot 11/70 Regent Street, Bonnells Bay NSW 2264

| Living:    | 131.1 m <sup>2</sup> |
|------------|----------------------|
| Courtyard: | $11.3 \mathrm{m}^2$  |
| Garage:    | $18.0 \mathrm{m}^2$  |
| Entry      | $1.4 \mathrm{m}^2$   |
| TOTAL:     | 161.8 m <sup>2</sup> |

## Key Features:

- » 3 and 4 bedroom homes with two bathrooms and garage.
- » Superior brick construction.
- » Decorative front feature door.
- » Gourmet kitchen featuring modern stainless steel appliances (cooktop, rangehood, dishwasher, fan-forced under-bench oven) and laminated cupboards.
- » 2.5 hp split-system air conditioner.
- » Motorised panel-lift garage door.
- » Contemporary concrete patios, driveways, and footpaths.