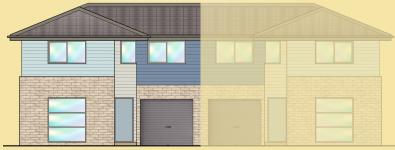

## Key Features:

- » 3 and 4 bedroom homes with two bathrooms and garage.
- » Superior brick construction.
- » Decorative front feature door.
- » Gourmet kitchen featuring modern stainless steel appliances (cooktop, rangehood, dishwasher, fan-forced under-bench oven) and laminated cupboards.
- » 2.5 hp split-system air conditioner.
- » Motorised panel-lift garage door.
- » Contemporary concrete patios, driveways, and footpaths.