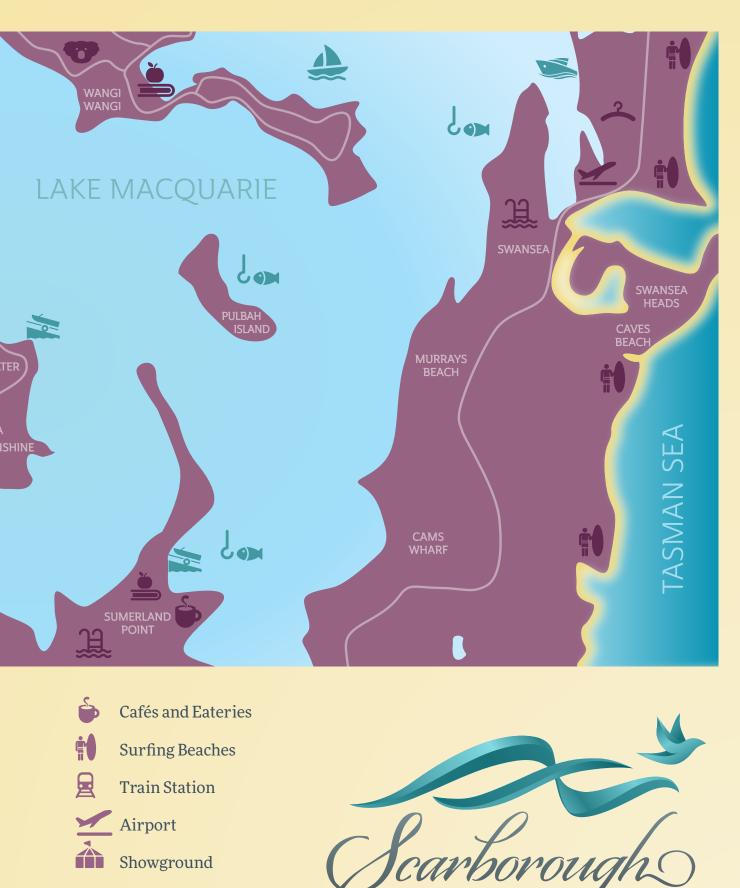

## AROUND BONNELLS BAY





Airport

Showground





## FEATURED PACKAGE

Type D2

3 Bedroom Unit with Study Lot 11/70 Regent Street, Bonnells Bay NSW 2264

| Living:    | 131.1 m <sup>2</sup> |
|------------|----------------------|
| Courtyard: | $11.3 \mathrm{m}^2$  |
| Garage:    | $18.0 \mathrm{m}^2$  |
| Entry      | $1.4 \mathrm{m}^2$   |
| TOTAL:     | 161.8 m <sup>2</sup> |

## Key Features:

- » 3 and 4 bedroom homes with two bathrooms and garage.
- » Superior brick construction.
- » Decorative front feature door.
- » Gourmet kitchen featuring modern stainless steel appliances (cooktop, rangehood, dishwasher, fan-forced under-bench oven) and laminated cupboards.
- » 2.5 hp split-system air conditioner.
- » Motorised panel-lift garage door.
- » Contemporary concrete patios, driveways, and footpaths.