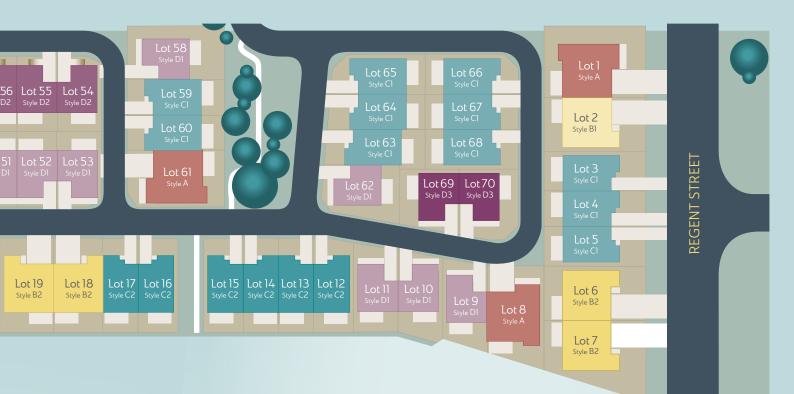

## FEATURED PACKAGE

Type D2

3 Bedroom Unit with Study Lot 11/70 Regent Street, Bonnells Bay NSW 2264

| Living:    | 131.1 m <sup>2</sup> |
|------------|----------------------|
| Courtyard: | $11.3 \mathrm{m}^2$  |
| Garage:    | $18.0 \mathrm{m}^2$  |
| Entry      | $1.4 \mathrm{m}^2$   |
| TOTAL:     | 161.8 m <sup>2</sup> |