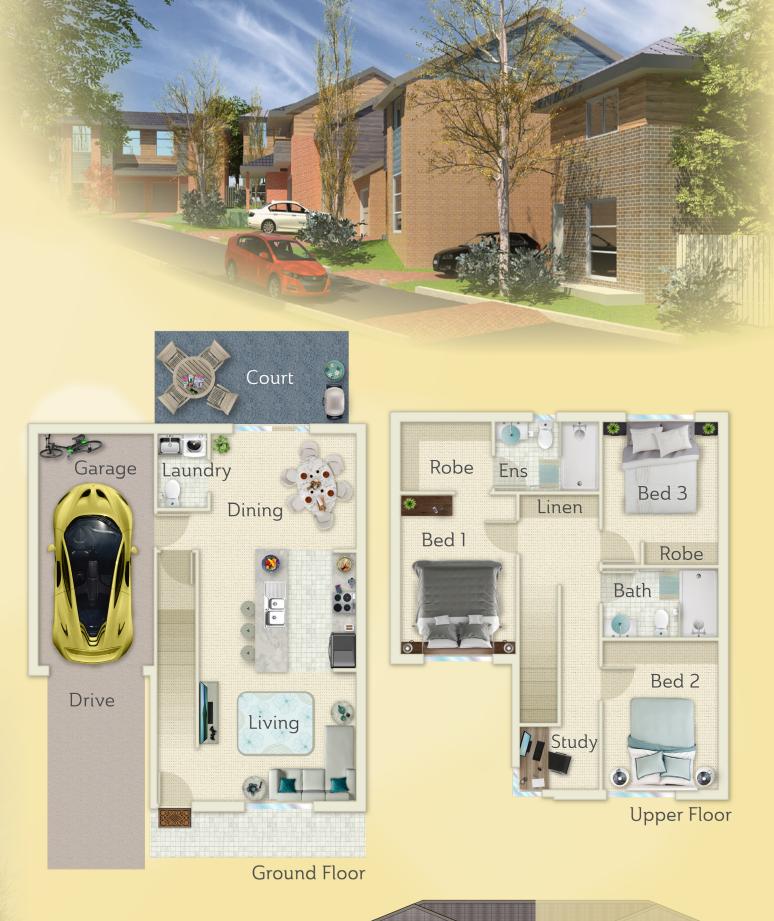

## FEATURED PACKAGE

Type D2

3 Bedroom Unit with Study Lot 11/70 Regent Street, Bonnells Bay NSW 2264

| Living:    | 131.1 m <sup>2</sup> |
|------------|----------------------|
| Courtyard: | $11.3 \mathrm{m}^2$  |
| Garage:    | $18.0 \mathrm{m}^2$  |
| Entry      | $1.4 \mathrm{m}^2$   |
| TOTAL:     | 161.8 m <sup>2</sup> |

## Key Features:

- » 3 and 4 bedroom homes with two bathrooms and garage.
- » Superior brick construction.
- » Decorative front feature door.
- » Gourmet kitchen featuring modern stainless steel appliances (cooktop, rangehood, dishwasher, fan-forced under-bench oven) and laminated cupboards.
- » 2.5 hp split-system air conditioner.
- » Motorised panel-lift garage door.
- » Contemporary concrete patios, driveways, and footpaths.