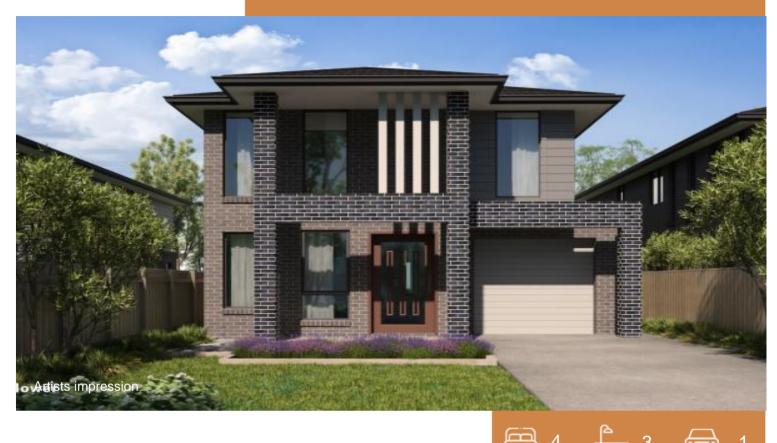

# Caracena 20.5

Bellflower façade Lot 109 Ardennes Ave Edmondson Park

LAND 302.6m<sup>2</sup> HOME 189m<sup>2</sup>

\$850,000\*

This fixed price home and land package includes a plenty of rooms and living space as well as linen space. Perfect for families!

# Caracena 20.5

Lot 109 Ardennes Ave, Edmondson Park

### Home 189m<sup>2</sup>

#### LAND 302.6m<sup>2</sup>

Width Depth 9.0m 33.62m