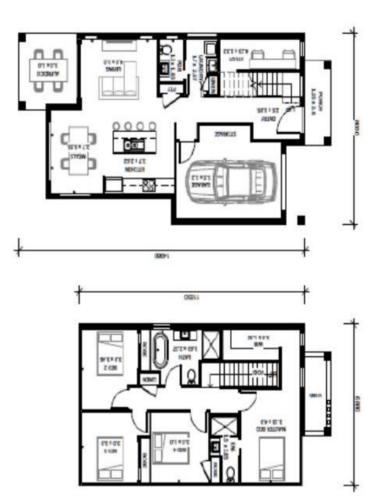

# Caracena 20.5

Bellflower façade Lot 109 Ardennes Ave Edmondson Park

LAND 302.6m<sup>2</sup> HOME 189m<sup>2</sup>

\$850,000\*

This fixed price home and land package includes a plenty of rooms and living space as well as linen space. Perfect for families!

# Caracena 20.5

Lot 109 Ardennes Ave, Edmondson Park

### Home 189m<sup>2</sup>

#### LAND 302.6m<sup>2</sup>

Width Depth 9.0m 33.62m