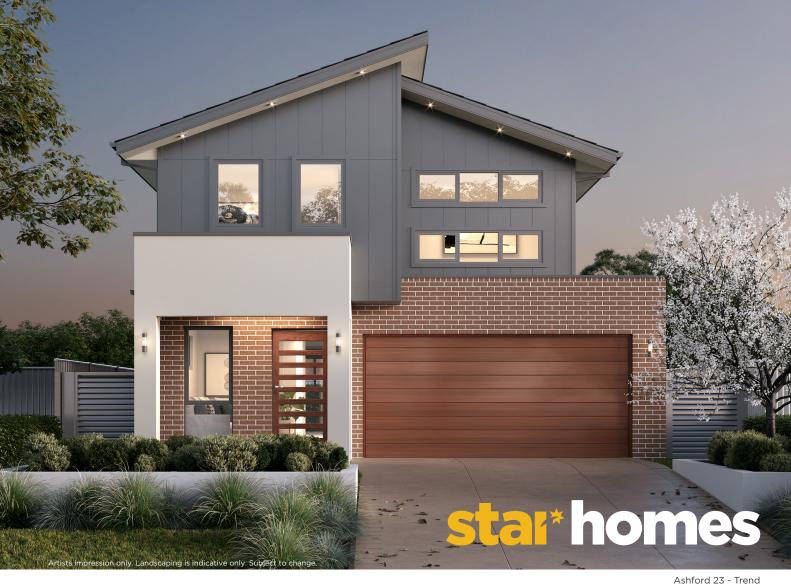

## Lot 161 | Albert Park, Box Hill

\$828,000

## **House & Land Package** Land Size: 300m<sup>2</sup>

HomeBuilder Inclusions:

- \* Fixed site costs & basix requirements
- \* 2600mm ceilings to ground floor
- \* 20mm stone benchtops to kitchen and vanities
- \* Westinghouse stainless steel appliances incl. gas cooktop, underbench oven and externally ducted rangehood
- \* Semi-frameless shower screens, wall hung vanities and freestanding bath
- \* Carpet floor coverings to living & bedrooms
- \* Ceramic tiles to entry, kitchen, porch and alfresco
- \* Split system air-conditioning to main living area
- \* Automatic garage door with remotes
- \* Coloured concrete driveway