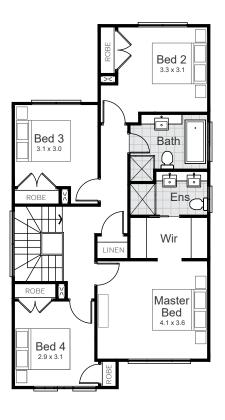

## Lot 161 | Albert Park, Box Hill

| <b>Gross Floor Area</b> | 209.15 m <sup>2</sup> |
|-------------------------|-----------------------|
| Alfresco                | 9.45 m <sup>2</sup>   |
| Porch                   | 4.13 m <sup>2</sup>   |
| Garage                  | 34.70 m <sup>2</sup>  |
| First Floor             | 84.66 m <sup>2</sup>  |
| Ground Floor            | 76.01 m <sup>2</sup>  |
|                         |                       |

**Ground Floor** 

First Floor