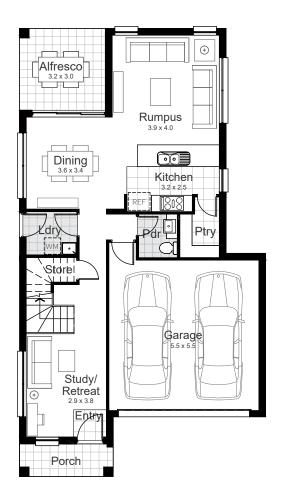

## Lot 161 | Albert Park, Box Hill

| <b>Gross Floor Area</b> | 209.15 m <sup>2</sup> |
|-------------------------|-----------------------|
| Alfresco                | 9.45 m <sup>2</sup>   |
| Porch                   | 4.13 m <sup>2</sup>   |
| Garage                  | 34.70 m <sup>2</sup>  |
| First Floor             | 84.66 m <sup>2</sup>  |
| Ground Floor            | 76.01 m <sup>2</sup>  |
|                         |                       |

**Ground Floor** 

First Floor