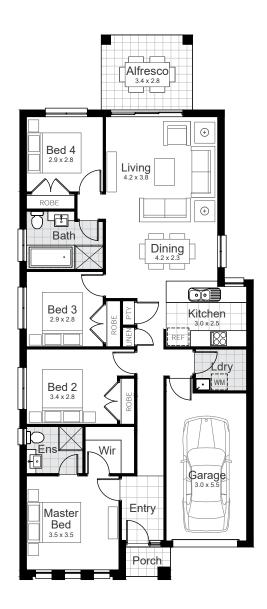

## Lot 164 | Albert Park, Box Hill

| <b>Gross Floor Area</b> | 151.12 m²             |
|-------------------------|-----------------------|
| Alfresco                | 9.52 m <sup>2</sup>   |
| Porch                   | 1.89 m <sup>2</sup>   |
| Garage                  | 19.21 m <sup>2</sup>  |
| Ground Floor            | 120.50 m <sup>2</sup> |

**Ground Floor** 