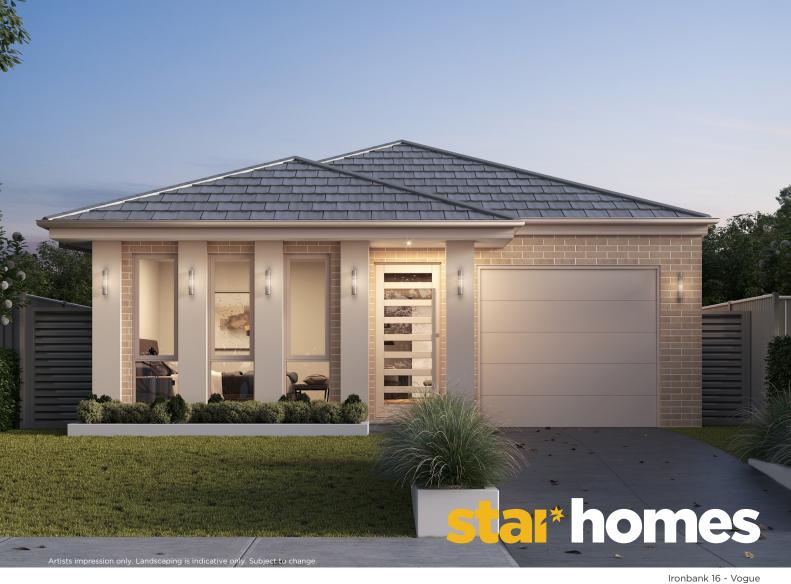

## Lot 164 | Albert Park, Box Hill

\$743,000

## **House & Land Package** Land Size: 300m<sup>2</sup>

HomeBuilder Inclusions:

- \* Fixed site costs & basix requirements
- \* 2600mm ceilings
- \* 20mm stone benchtops to kitchen and vanities
- \* Westinghouse stainless steel appliances incl. gas cooktop, underbench oven and externally ducted rangehood
- \* Semi-frameless shower screens, wall hung vanities and freestanding bath
- \* Carpet floor coverings to living & bedrooms
- \* Ceramic tiles to entry, kitchen, porch and alfresco
- \* Split system air-conditioning to main living area
- \* Automatic garage door with remotes
- \* Coloured concrete driveway