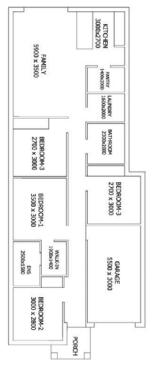

## GROUND FLOOR

\*Whilst reasonable effort has been made to ensure accuracy, photographs and artist's impressions of surrounding area and the interiors and exteriors are intended as a guide only and subject to change. Styling is indicative only and not provided. Price is correct at time of printing though is subject to change without notice. Total square meters and square size measurement of this house is calculated by measuring from the external side and external walls. Prospective purchasers should make their own enquiries.

|   |         | 9,000           |        |
|---|---------|-----------------|--------|
| 7 | , 1,100 |                 | ,1,100 |
|   | ,1,100  | FAMILY / DINING |        |
| 7 | , 1,100 | , 7,700         | 200,   |

| AREA CALCULATIONS |              |           |  |
|-------------------|--------------|-----------|--|
|                   |              | SQM       |  |
| 1                 | GROUND FLOOR | 117.54    |  |
| 2                 | GARAGE       | 18.69     |  |
| 3                 | PORCH        | 1.74      |  |
|                   |              | 137.97 m² |  |