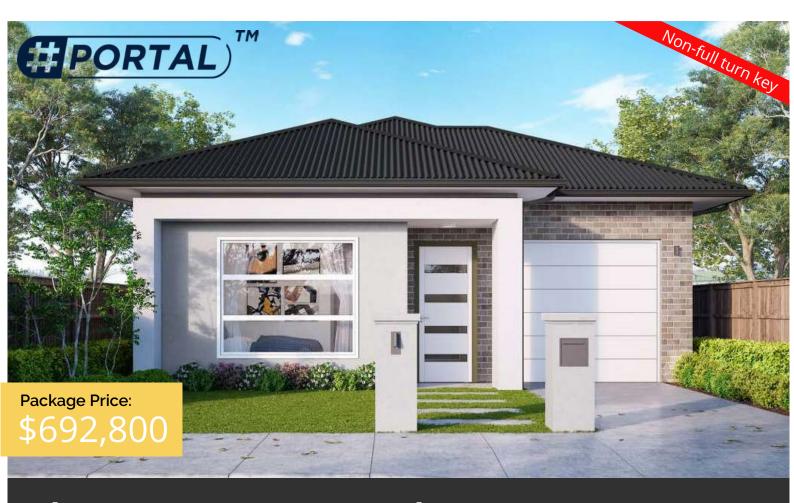

## Fig Tree Estate Austral Land Register: Nov/Dec 2020

Lot: 335

4=2-1=

House: 138m<sup>2</sup> Land: 405.7m<sup>2</sup> House Price: \$262,800 Land Price: \$430,000

## HASHTAG PORTAL 4 STAR INCLUSIONS:

- Fixed price contract
- · 2550mm ground floor ceiling height,
- · Premium brickworks & cladding
- · Quality tiles in hallway, family, dining
- · Carpet in bedrooms
- Monier roof tiles
- · 20mm stone benchtop to kitchen with soft close drawers & doors
- · Niches to bathroom and ensuite shower
- · 600mm stainless steel cooktop, oven and rangehood
- Split air conditioning
- 20 Full LED downlights throughout the home
- Double powerpoints to each room
- · Coloured concrete driveway
- Fencing Excluded