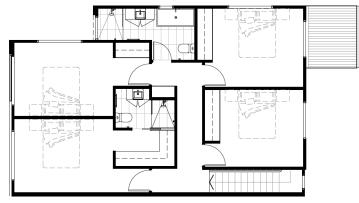

| 8      |         |           |
|--------|---------|-----------|
| 4 Beds | 2 Baths | 2 Parking |

| Unit No:        | 2             |
|-----------------|---------------|
| Location stage: | Stage 3       |
| Body Corp:      | \$46 per week |

**Building By:** 

**BRIGHTON** HOMES *let life in.* 

Terraces

Internal:1Patio & Portico:7Extra back yard:3Total External:9

160m<sup>2</sup> 7m<sup>2</sup> 35m<sup>2</sup> 95m<sup>2</sup>

Disclaimer: The render and floor plan depicted may not represent the correct townhouse orientation and may be mirrored. Number, size and position of windows will also vary between