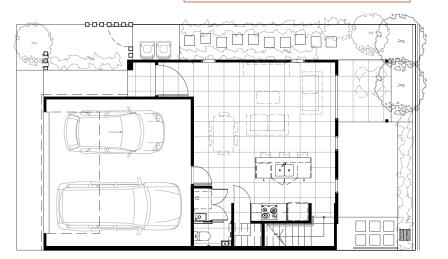

**Building By:** 

**BRIGHTON** HOMES *let life in.* 

Terraces

Internal:1Patio & Portico:7Extra back yard:3Total External:9

160m<sup>2</sup> 7m<sup>2</sup> 35m<sup>2</sup> 95m<sup>2</sup>

Disclaimer: The render and floor plan depicted may not represent the correct townhouse orientation and may be mirrored. Number, size and position of windows will also vary between