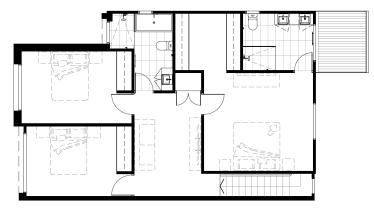

**Building By:** 

**BRIGHTON** HOMES *let life in.* 

Terraces

Internal: Patio & portico: Extra Backyard: Total External: 160m<sup>2</sup> 7 m<sup>2</sup> 34 m<sup>2</sup> 94m<sup>2</sup>

Disclaimer: The render and floor plan depicted may not represent the correct townhouse orientation and may be mirrored. Number, size and position of windows will also vary between