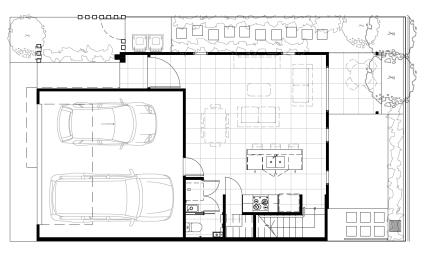

**Building By:** 

**BRIGHTON** HOMES *let life in.* 

Terraces

Internal: Patio & portico: Extra Backyard: Total External: 160m<sup>2</sup> 7 m<sup>2</sup> 34 m<sup>2</sup> 94m<sup>2</sup>

Disclaimer: The render and floor plan depicted may not represent the correct townhouse orientation and may be mirrored. Number, size and position of windows will also vary between