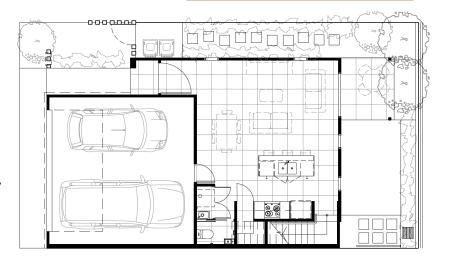

**Building By:** 

**BRIGHTON** HOMES *let life in.* 

Terraces

Internal: Patio & Portico: Total External: 160m<sup>2</sup> 7 m<sup>2</sup> 60m<sup>2</sup>

Disclaimer: The render and floor plan depicted may not represent the correct townhouse orientation and may be mirrored. Number, size and position of windows will also vary between

townhouse. Please refer to contract plans for correct information. Please note, unless contracts have been issued or deposit received, price and availability are subject to change without notice.