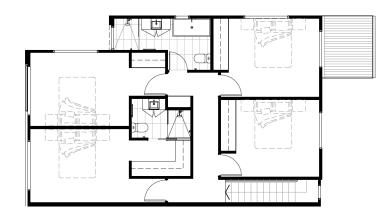

**Building By:** 

**BRIGHTON** HOMES *let life in.* 

Terraces

Internal: Patio & Portico: Total External: 160m<sup>2</sup> 7 m<sup>2</sup> 60m<sup>2</sup>

Disclaimer: The render and floor plan depicted may not represent the correct townhouse orientation and may be mirrored. Number, size and position of windows will also vary between

townhouse. Please refer to contract plans for correct information. Please note, unless contracts have been issued or deposit received, price and availability are subject to change without notice.