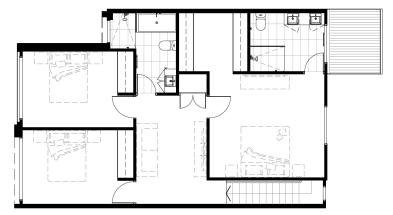

3 Beds

2 Baths

2 Parkings

Unit No: 8

Location stage: Stage 3

**Body Corp:** \$37 per week

## **Building By:**

BRIGHTON HOMES let life in.

THE GAWTHERN

**Terraces** 

143m<sup>2</sup> Internal: 7 m<sup>2</sup> Patio & Portico: 17m<sup>2</sup> **Covered Carport:** 20m<sup>2</sup> Extra Backyard: 75m<sup>2</sup> **Total External:** 