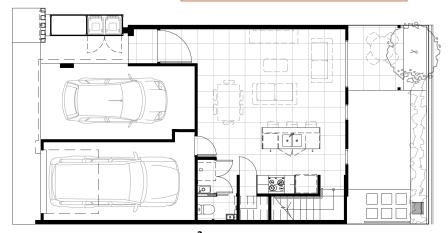

3 Beds

2 Baths

2 Parkings

Unit No: 8

Location stage: Stage 3

**Body Corp:** \$37 per week

## **Building By:**

BRIGHTON HOMES let life in.

THE GAWTHERN

**Terraces** 

143m<sup>2</sup> Internal: 7 m<sup>2</sup> Patio & Portico: 17m<sup>2</sup> **Covered Carport:** 20m<sup>2</sup> Extra Backyard: 75m<sup>2</sup> **Total External:** 